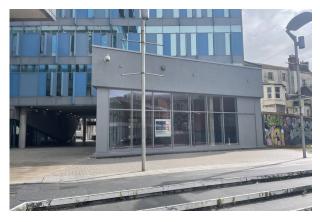

# Unit 2, Lacuna Place, Hastings, TN34 1BG

A Hastings town centre retail unit with external area

- Hastings town centre
- Fit out incentives available
- New raised flooring

- To Let at £29,500pa
- External area to rear
- Dual aspect entrances

## **Description**

This town centre large retail unit, currently in shell condition has triple aspect glazing and two glazed powered entrance doors. The property benefits from rear external space if required. The unit currently has power connected and benefits from a retail/Class E use.