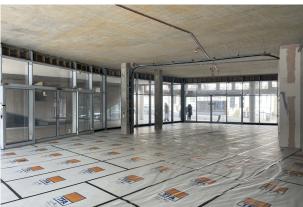

## **Description**

This town centre large retail unit, currently in shell condition has triple aspect glazing and two glazed powered entrance doors. The property benefits from rear external space if required. The unit currently has power connected and benefits from a retail/Class E use.

#### **Accommodation**

The accommodation comprises the following areas:

| Name                          | sq ft | sq m   |
|-------------------------------|-------|--------|
| Ground - Gross Internal Space | 3,143 | 291.99 |
| Total                         | 3,143 | 291.99 |