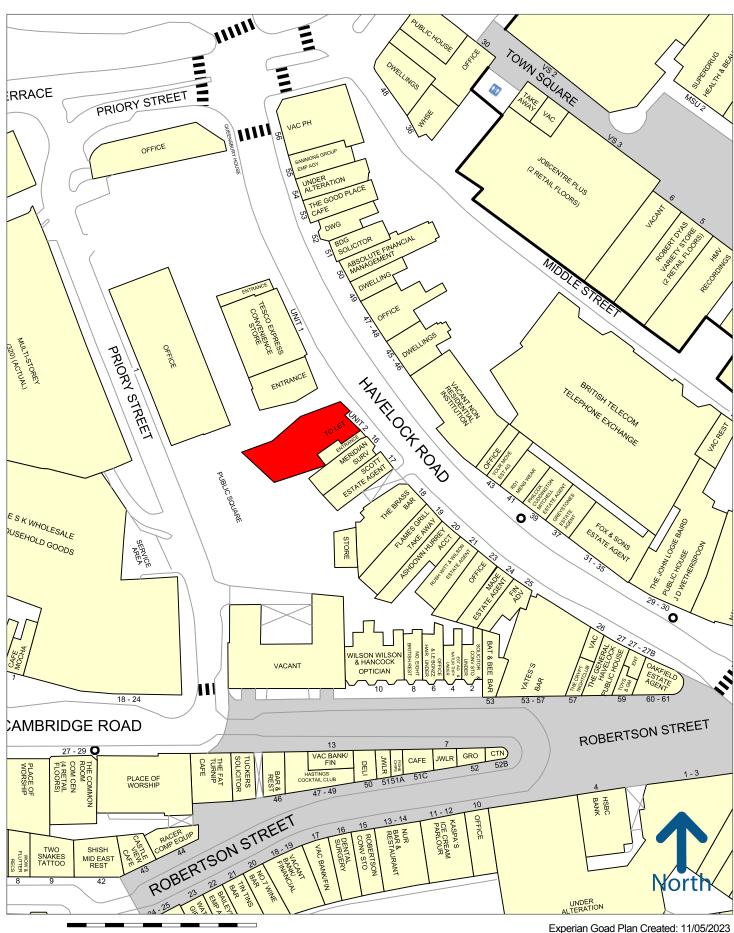

#### Location

The property is located on Havelock Road within the Hastings town centre and benefits from access at the rear to Priory Square. There is a separate entrance door on the pathway between these two aspects and is a short distance to the mainline railway station at the top of Havelock Road.

## **Viewing & Further Information**

Alex Hobbis
01424 423 626
ahobbis@dyerandhobbis.com

More properties @ dyerandhobbis.com

Experian Goad Plan Created: 11/05/2023 Created By: Dyer and Hobbis

50 metres