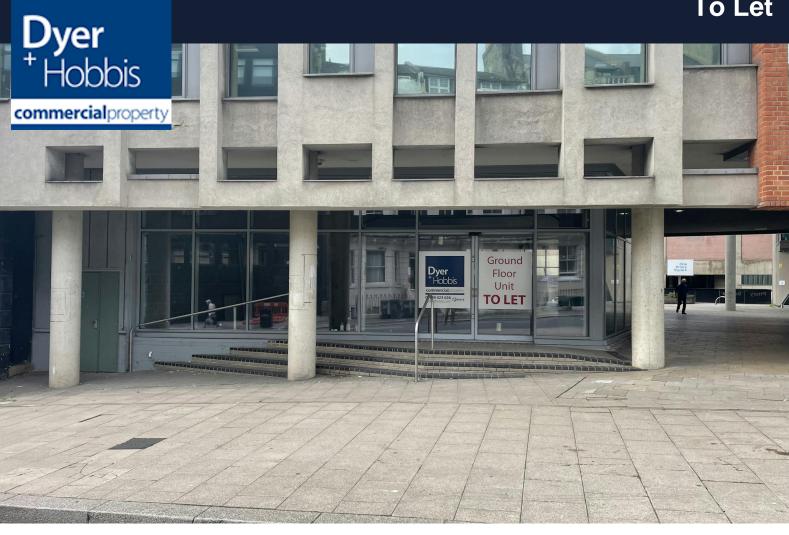

# Unit 2, Lacuna Place, Hastings, TN34 1BG

A Hastings town centre retail unit with external area

- Hastings town centre
- Fit out incentives available
- New raised flooring

- To Let at £29,500pa
- External area to rear
- Dual aspect entrances

## **Description**

This town centre large retail unit, currently in shell condition has triple aspect glazing and two glazed powered entrance doors. The property benefits from rear external space if required. The unit currently has power connected and benefits from a retail/Class E use.