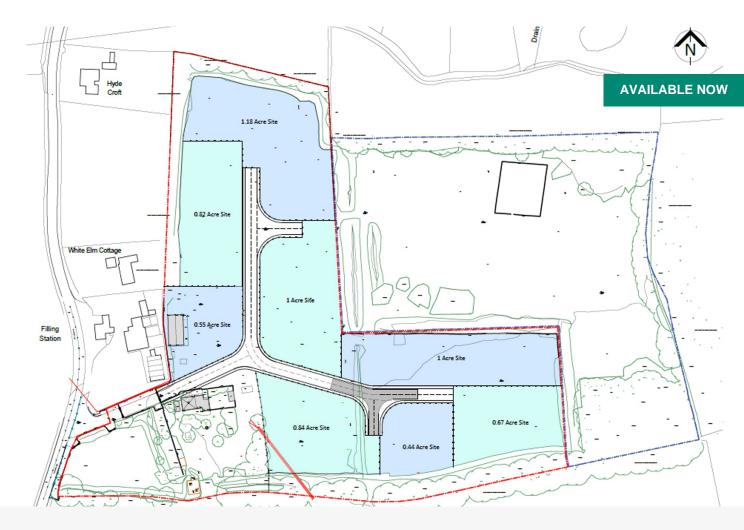

## Description

The site comprises approximately 10.29 acres of land arranged as a continuous parcel.

The site is currently configured as:

- Access road and adjacent land
- Open Storage
- [] Warehouse / Office

The extent of the site in lawful use for open storage comprises the land shown within the red boundary, as confirmed by a Certificate of Lawful Development issued in 2001. This is the extent of the site classified as Previously Developed (brownfield) land.

## **Specification**

10.29 Acres

Suitable for open storage

24-hour access

Secure site

Self designated access

Excellent transport Links

Access to power