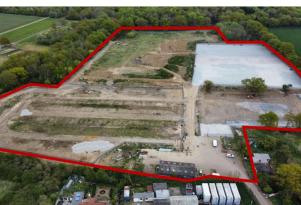

## Description

The site comprises approximately 10.29 acres of land arranged as a continuous parcel.

The site is currently configured as:

- Access road and adjacent land
- Open Storage
- [] Warehouse / Office

The site historically operated with a range of occupiers predominantly as a flexible open storage facility with a warehouse onsite. Alternative uses may be appropriate subject to receipt of necessary Planning Consent.

The extent of the site in lawful use for open storage comprises the land shown within the red boundary, as confirmed by a Certificate of Lawful Development issued in 2001. This is the extent of the site classified as Previously Developed (brownfield) land.