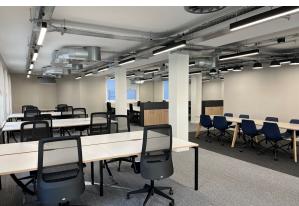

## Description

The 4th floor has been refurbished to provide open plan CAT B office space with an exposed services finish. The part 2nd, 3rd and 5th floors have been refurbished to provide CAT A specification.

#### **Specification**

Refurbished manned reception

Air Conditioning

Raised Floors

New Lift

Secure Bike Racks

Showers

24 Hour Access