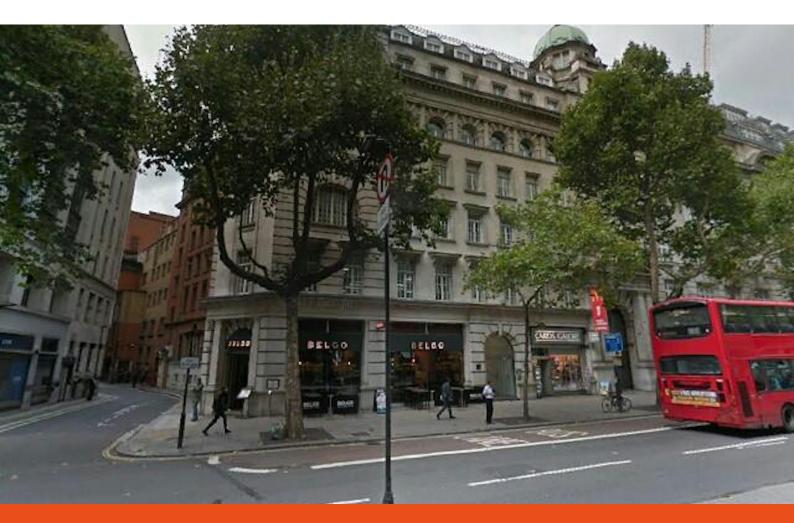

**71 Kingsway**London, WC2B 6ST

Attractive well located recently refurbished dual aspect office building.

2,151 to 11,235 sq ft

(199.83 to 1,043.77 sq m)

- Refurbished Reception.
- Refurbishment to CAT B specification on Floor 4.
- Refurbishment to CAT A specification on Floors 2, 3 and 5. CAT B available to tenant specific requirements.
- Secure bike storage with shower/changing facilities.

#### Location

Located on the border of Covent Garden, Kingsway is considered one of the major thoroughfares of the West End/ Midtown in Central London, linking New Oxford Street and High Holborn in the North to Aldwych and Strand in the South.

The subject property benefits from excellent transport links with Holborn (Central and Piccadilly lines, Covent Garden (Piccadilly line) and Temple Underground Stations (Circle and District lines) are all positioned within a short walking distance, with a station on the new Elizabeth Line to open nearby in the near future.