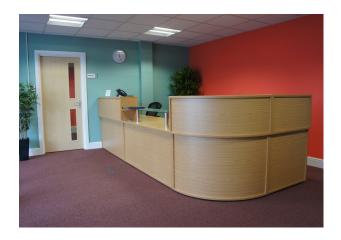

# Peregrine House Suite G6

Peregrine House Ford Lane, Ford Nr Arundel, BN18 0DF

Suite G6 - High specification office suite with car parking and stunning views.

**190** sq ft (17.65 sq m)

- 3 person Occupancy
- Fibre Optic Broadband
- Unique working environment
- On site parking
- Conference and canteen facilities available

#### Description

Peregrine House has undergone a recent comprehensive refurbishment and provides high specification offices with additional quality services.