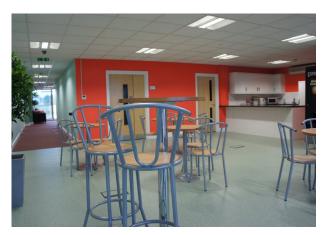

# Peregrine House Suite G6

Peregrine House Ford Lane, Ford Nr Arundel, BN18 0DF

Suite G6 - High specification office suite with car parking and stunning views.

**190** sq ft (17.65 sq m)

- 3 person Occupancy
- Fibre Optic Broadband
- Unique working environment
- On site parking
- Conference and canteen facilities available

#### Description

Peregrine House has undergone a recent comprehensive refurbishment and provides high specification offices with additional quality services.