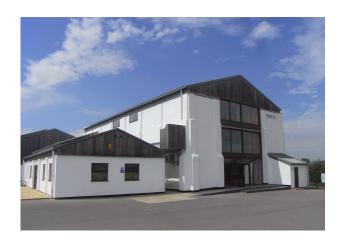

# Peregrine House Suite G6

Peregrine House Ford Lane, Ford Nr Arundel, BN18 0DF

Suite G6 - High specification office suite with car parking and stunning views.

**190** sq ft (17.65 sq m)

- 3 person Occupancy
- Fibre Optic Broadband
- Unique working environment
- On site parking
- Conference and canteen facilities available

#### Description

Peregrine House has undergone a recent comprehensive refurbishment and provides high specification offices with additional quality services.

#### Location

Peregrine House is strategically well located being close to both Worthing and Chichester just 1.5 miles north of the A259 coast road and 2 miles south of the Arundel junction of the main A27 trunk road. Ford mainline railway station (London 90 mins) is less than 1 mile.