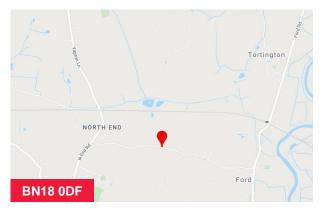

# Peregrine House Suite G6

Peregrine House Ford Lane, Ford Nr Arundel, BN18 0DF

Suite G6 - High specification office suite with car parking and stunning views.

**190** sq ft (17.65 sq m)

- 3 person Occupancy
- Fibre Optic Broadband
- Unique working environment
- On site parking
- Conference and canteen facilities available

#### Location

Peregrine House is strategically well located being close to both Worthing and Chichester just 1.5 miles north of the A259 coast road and 2 miles south of the Arundel junction of the main A27 trunk road. Ford mainline railway station (London 90 mins) is less than 1 mile.