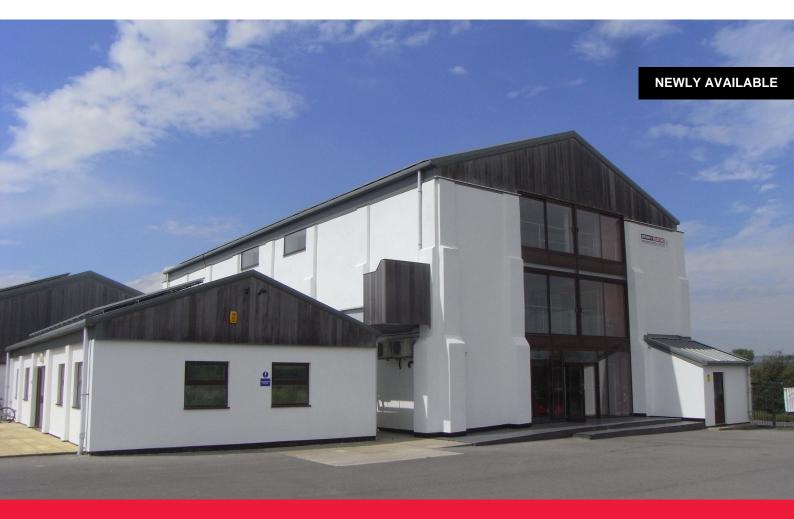

# Peregrine House Suite G6

Peregrine House Ford Lane, Ford Nr Arundel, BN18 0DF

Suite G6 - High specification office suite with car parking and stunning views.

**190** sq ft (17.65 sq m)

- 3 person Occupancy
- Fibre Optic Broadband
- Unique working environment
- On site parking
- Conference and canteen facilities available

#### Description

Peregrine House has undergone a recent comprehensive refurbishment and provides high specification offices with additional quality services.