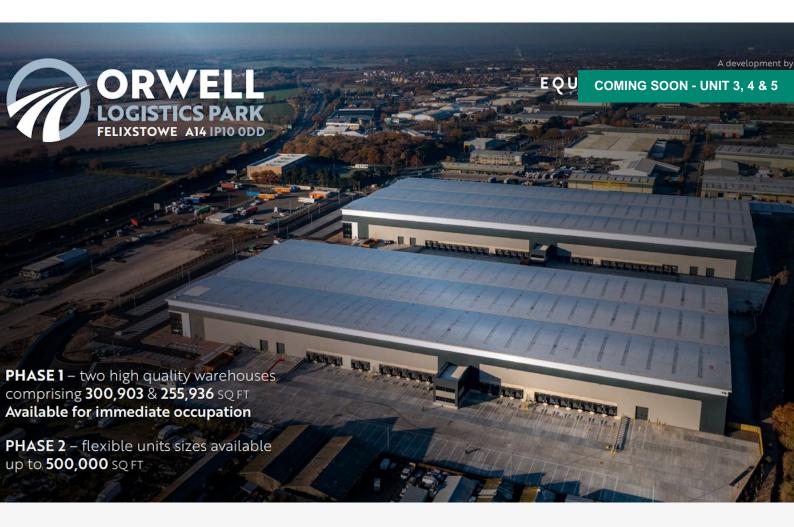

## **Description**

PHASE 1 – two high quality warehouses comprising 300,903 & 255,936 SQ FT Available for immediate occupation

PHASE 2 - flexible units sizes available up to 500,000 SQ FT

#### Location

Orwell Logistics Park is a new industrial/distribution development located in Felixstowe, Suffolk. Orwell Logistics Park is strategically located on the doorstep of the Port of Felixstowe & the city of Ipswich, 25 miles from the Harwich International, 70 Miles North East of Central London & 55 Miles South East of Cambridge.

The Park prominently fronts the A14, the road connecting Cambridge & the Port of Felixstowe to the UK's 3 key North / South motorways: M1, A1(M) & M6.