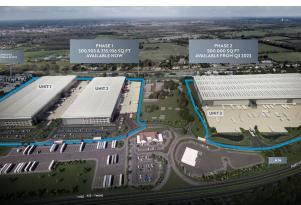

## **Description**

PHASE 1 – two high quality warehouses comprising 300,903 & 255,936 SQ FT Available for immediate occupation

PHASE 2 - flexible units sizes available up to 500,000 SQ FT