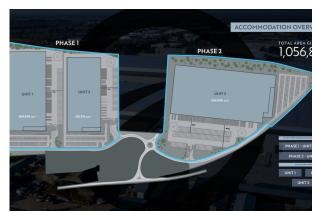

## **Description**

PHASE 1 – two high quality warehouses comprising 300,903 & 255,936 SQ FT Available for immediate occupation

PHASE 2 - flexible units sizes available up to 500,000 SQ FT