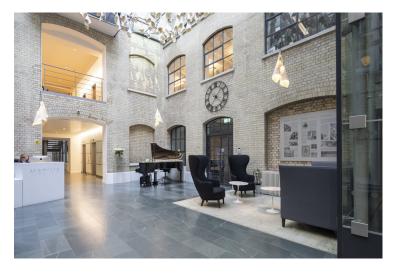

## Specification.

Commissionaire, Access to internal courtyard, Demised WCs, Exposed and under floor cooling, Bike racks and showers, Raised floor, Kitchen.