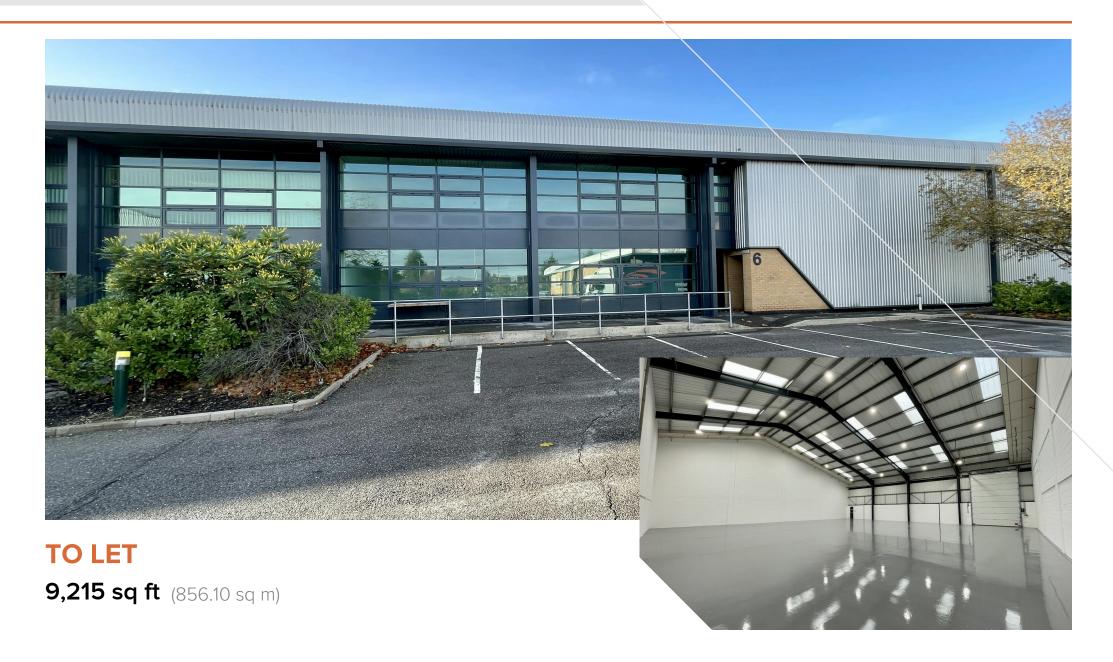

# **Unit 6 Sundon Business Park**

Dencora Way, Luton, LU3 3HP

## **Description**

A mid terrace warehouse unit built in the late 1990s. The unit benefits from two storey offices at the front of the unit, 6.5m eaves height within the warehouse, a dedicated loading area to the rear and 16 car parking spaces at the front of the property. The property has been refurbished to a high standard to include redecoration and LED lighting throughout. The unit is immediately available and offered on a new lease.

#### **Accommodation**

The accommodation comprises of the following

| Total                        | 9,215 | 856.10 |
|------------------------------|-------|--------|
| Unit - Warehouse and Offices | 9,215 | 856.10 |
| Name                         | sq ft | sq m   |