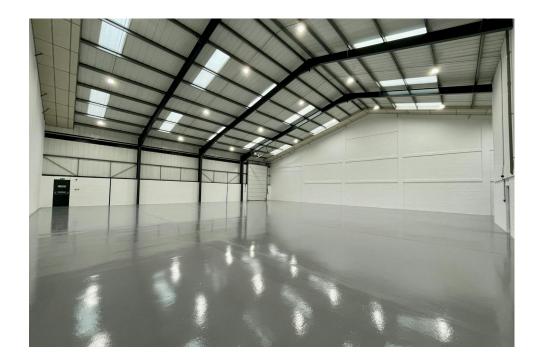

## **Description**

A mid terrace warehouse unit built in the late 1990s. The unit benefits from two storey offices at the front of the unit, 6.5m eaves height within the warehouse, a dedicated loading area to the rear and 16 car parking spaces at the front of the property. The property has been refurbished to a high standard to include redecoration and LED lighting throughout. The unit is immediately available and offered on a new lease.