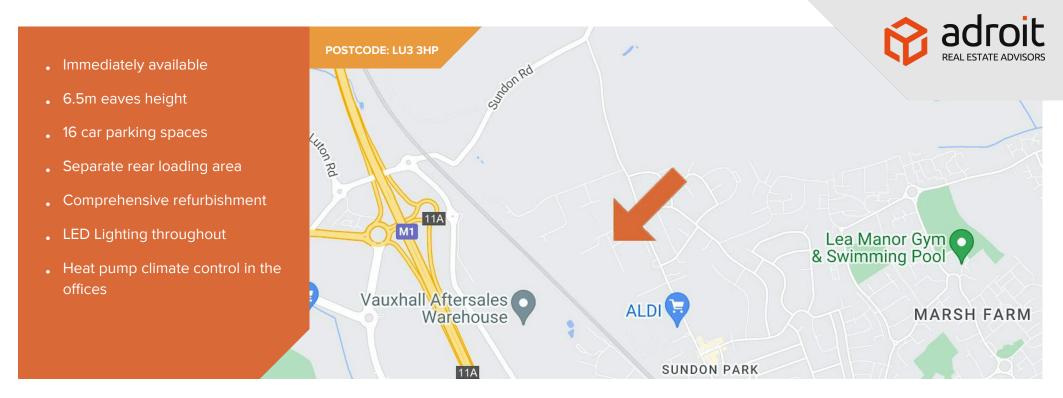

## **Description**

A mid terrace warehouse unit built in the late 1990s. The unit benefits from two storey offices at the front of the unit, 6.5m eaves height within the warehouse, a dedicated loading area to the rear and 16 car parking spaces at the front of the property. The property has been refurbished to a high standard to include redecoration and LED lighting throughout. The unit is immediately available and offered on a new lease.

#### Location

Sundon Business Park is situated just off of Sundon Park Road and forms part of the main industrial area within the north of Luton along with Camford Way, Scott Road and Park Avenue. The estate benefits from good access to the M1 Junction 11A and the A5 – M1 Link.

Luton Leagrave train station is just over 1 mile away and is one of the three stations in Luton which link the town to London St Pancras.