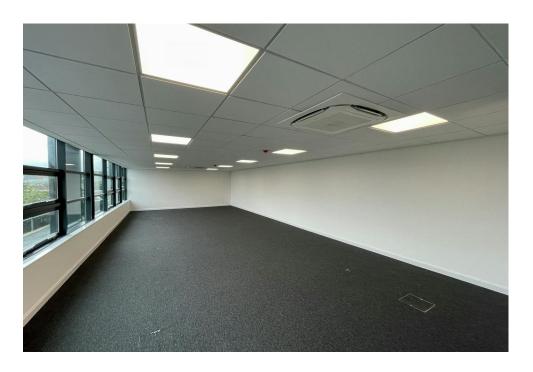

## **Description**

A mid terrace warehouse unit built in the late 1990s. The unit benefits from two storey offices at the front of the unit, 6.5m eaves height within the warehouse, a dedicated loading area to the rear and 16 car parking spaces at the front of the property. The property has been refurbished to a high standard to include redecoration and LED lighting throughout. The unit is immediately available and offered on a new lease.