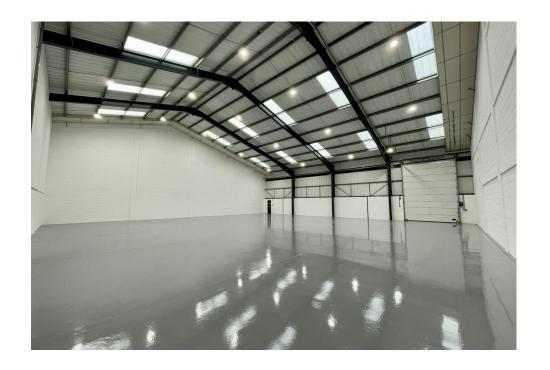

## **Description**

A mid terrace warehouse unit built in the late 1990s. The unit benefits from two storey offices at the front of the unit, 6.5m eaves height within the warehouse, a dedicated loading area to the rear and 16 car parking spaces at the front of the property. The property has been refurbished to a high standard to include redecoration and LED lighting throughout. The unit is immediately available and offered on a new lease.