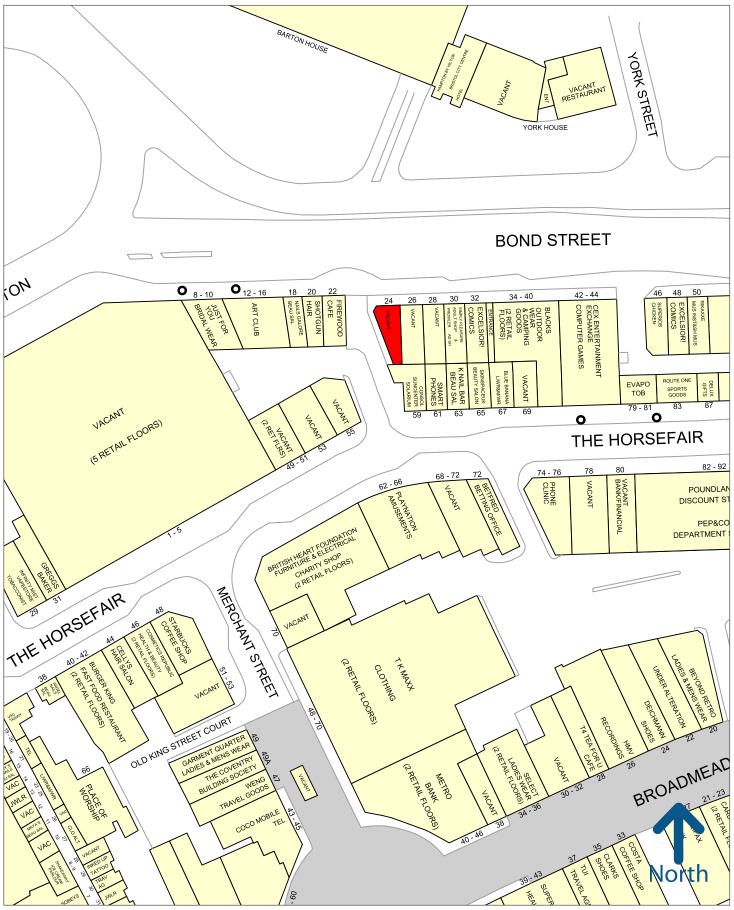

Situated on the outskirts of the Broadmead shopping area, Bond Street is one of the main arterial routes from the city centre to the M32 motorway. Nearby occupiers include McDonalds, Fabric Land, Art Club Coffee (coffee, clothes and plants), Nails Galore, Shotgun Hairdressers and Firewood Restaurant, together with a variety of other commercial users.

50 metres Copyright and confidentiality Experian, 2023. © Crown copyright and database rights 2023. OS 100019885

Map data

Experian Goad Plan Created: 28/09/2023 Created By: Hartnell Taylor Cook LLP

For more information on our products and services: www.experian.co.uk/business-products/goad | salesG@uk.experian.com