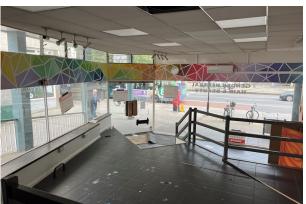

#### Description

The property comprises a retail unit arranged over ground, first and second floors.

#### Accommodation

The accommodation comprises the following approximate Net Internal areas:

| Name                 | sq ft | sq m   |
|----------------------|-------|--------|
| Ground - Floor Sales | 585   | 54.35  |
| 1st - Floor Office   | 1,034 | 96.06  |
| 2nd - Floor Office   | 1,079 | 100.24 |
| Total                | 2,698 | 250.65 |