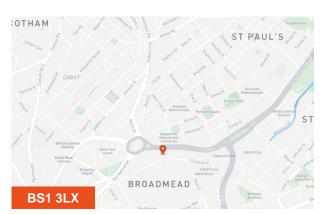

### 24 Bond Street, Bristol, BS1 3LX

Situated on the outskirts of the Broadmead shopping area, Bond Street is one of the main arterial routes from the city centre to the M32 motorway. Nearby occupiers include McDonalds, Fabric Land, Art Club Coffee (coffee, clothes and plants), Nails Galore, Shotgun Hairdressers and Firewood Restaurant, together with a variety of other commercial users.