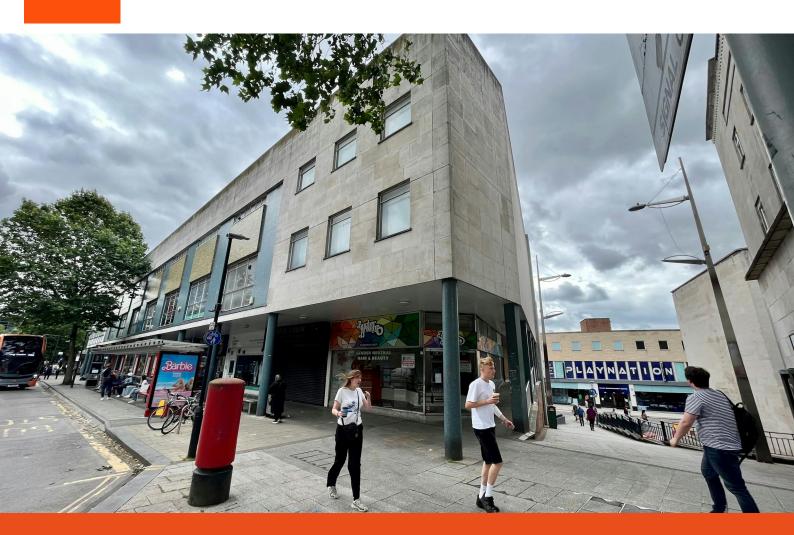

## **Prominent corner unit**

**2,698 sq ft** (250.65 sq m)

- Central location near to Cabot Circus, Broadmead, McDonalds and Primark
- Self-contained
- Class E use
- High footfall and traffic visibility

Situated on the outskirts of the Broadmead shopping area, Bond Street is one of the main arterial routes from the city centre to the M32 motorway. Nearby occupiers include McDonalds, Fabric Land, Art Club Coffee (coffee, clothes and plants), Nails Galore, Shotgun Hairdressers and Firewood Restaurant, together with a variety of other commercial users.

#### Description

The property comprises a retail unit arranged over ground, first and second floors.