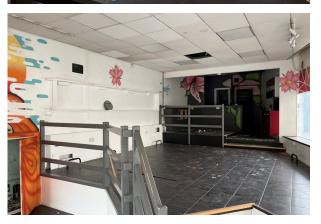

#### Description

The property comprises a retail unit arranged over ground, first and second floors.

#### Accommodation

The accommodation comprises the following approximate Net Internal areas:

| Name                 | sq ft | sq m   |
|----------------------|-------|--------|
| Ground - Floor Sales | 585   | 54.35  |
| 1st - Floor Office   | 1,034 | 96.06  |
| 2nd - Floor Office   | 1,079 | 100.24 |
| Total                | 2,698 | 250.65 |