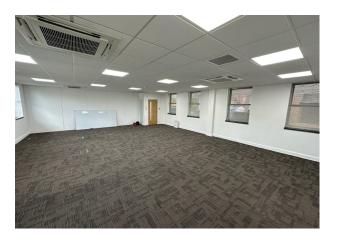

#### Description

Knightway House is a very well presented detached modern office building, providing office accommodation of varying sizes across three floors. The suites benefit from good natural light, heating and cooling air conditioning, raised floors and LED lighting. There is an attractive kitchen, shared WC's and a shower on each floor.