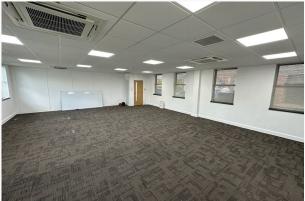

# **Office suites**

300 to 475 sq ft

(27.87 to 44.13 sq m)

- → On site parking
- Excellent access to Junction 3 of the M3
- Heating and cooling air conditioning
- → Close to numerous amenities
- → Raised floors
- Suspended ceilings
- → Good natural light

#### Description

Knightway House is a very well presented detached modern office building, providing office accommodation of varying sizes across three floors. The suites benefit from good natural light, heating and cooling air conditioning, raised floors and LED lighting. There is an attractive kitchen, shared WC's and a shower on each floor.