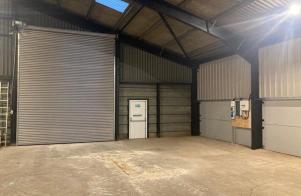

# REFURBISHED WAREHOUSE UNITS

**3,689 sq ft** (342.72 sq m)

- 4.5m full height loading doors
- Roof lights/good natural light
- LED Lighting. Sensor security lighting externally
- Good on-site car parking and turning areas
- Access to secure site via electric gate. 24hr monitored CCTV security.
- 3 Phase electrics
- Weighbridge available to use

#### Description

The building comprises a refurbished end of terrace warehouse unit totalling 8,570 sq ft. This has been split to provide 2 separate units. Unit 1A is Let. Unit 1B is available of 3,689 sq ft. Full height loading door, refurbished cladding etc. Water and waste provision. Satellite internet available on site (provided by Village Networks). Monitored CCTV security 24hrs. Weighbridge available to use. Service charge covers (in part) the monitored CCTV service costs, security gate and maintenance of the common areas. Photographs show unit before split.