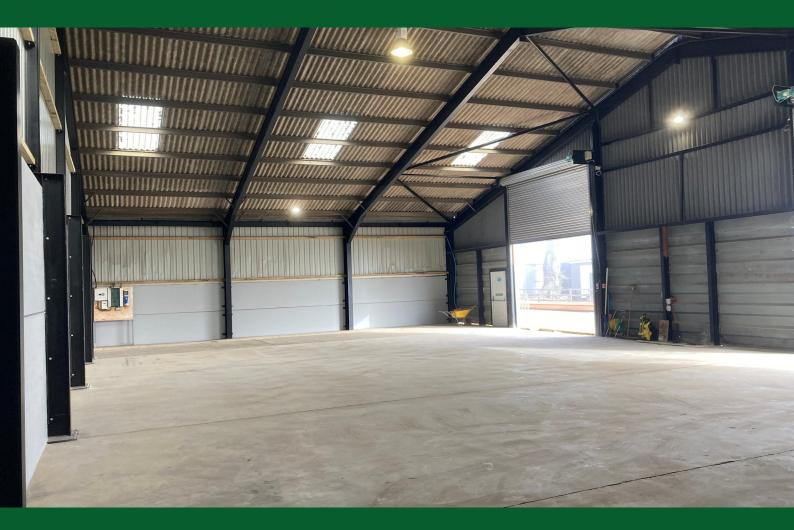

# REFURBISHED WAREHOUSE UNITS

**3,689 sq ft** (342.72 sq m)

- 4.5m full height loading doors
- Roof lights/good natural light
- LED Lighting. Sensor security lighting externally
- Good on-site car parking and turning areas
- Access to secure site via electric gate. 24hr monitored CCTV security.
- 3 Phase electrics
- Weighbridge available to use

#### Description

The building comprises a refurbished end of terrace warehouse unit totalling 8,570 sq ft. This has been split to provide 2 separate units. Unit 1A is Let. Unit 1B is available of 3,689 sq ft. Full height loading door, refurbished cladding etc. Water and waste provision. Satellite internet available on site (provided by Village Networks). Monitored CCTV security 24hrs. Weighbridge available to use. Service charge covers (in part) the monitored CCTV service costs, security gate and maintenance of the common areas. Photographs show unit before split.