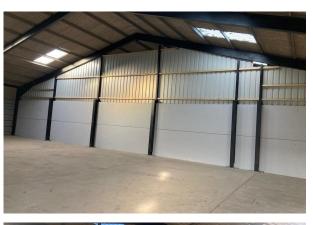

# REFURBISHED WAREHOUSE UNITS

**3,689 sq ft** (342.72 sq m)

- 4.5m full height loading doors
- Roof lights/good natural light
- LED Lighting. Sensor security lighting externally
- Good on-site car parking and turning areas
- Access to secure site via electric gate. 24hr monitored CCTV security.
- 3 Phase electrics
- Weighbridge available to use

#### Description

The building comprises a refurbished end of terrace warehouse unit totalling 8,570 sq ft. This has been split to provide 2 separate units. Unit 1A is Let. Unit 1B is available of 3,689 sq ft. Full height loading door, refurbished cladding etc. Water and waste provision. Satellite internet available on site (provided by Village Networks). Monitored CCTV security 24hrs. Weighbridge available to use. Service charge covers (in part) the monitored CCTV service costs, security gate and maintenance of the common areas. Photographs show unit before split.