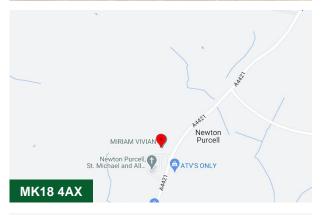

#### Location

The property is located in Newton Purcell just off the A4421 Bicester/Buckingham road and lies in a former agricultural holding. Newton Purcell is a village in Oxfordshire, 4m southeast of Brackley, 5m from Buckingham & 6 m from Bicester. Buckingham has excellent communications & is strategically located midway between the M1 & M40 motorways. As well as the regional centres of Milton Keynes, Oxford, Aylesbury & Northampton.