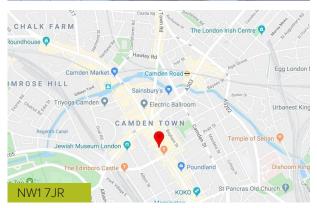

#### Location

Bedford House is situated on the west side of Camden High Street close to the junction of Arlington Road. The building is located in the principal retail pitch and is within close proximity to Camden Town Underground Station (Northern line).