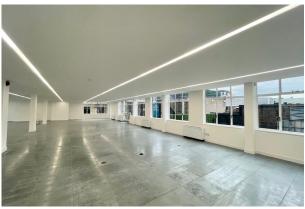

#### **Description**

The landlord has carried out a comprehensive refurbishment of the 1st Floor and 4th Floor West Wing which provides modern office accommodation

#### **Specification**

- 2 Private Terraces (1st Floor)
- New LED lighting
- Comfort cooling
- Wooden floor
- Plastered ceilings
- Commissionaire
- Refurbished WC's
- Exceptional natural light
- 2 x Lifts
- Perimeter trunking
- Capped off services
- Large cycle storage area
- Newly decorated entrance/reception
- Parking spaces available by a separate license agreement