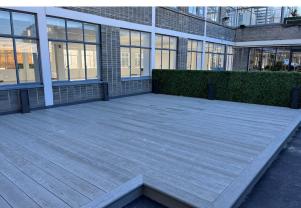

# TO LET

3,000 to 6,000 sq ft

(278.71 to 557.42 sq m)

- 2 Private Terraces (1st Floor)
- New LED lighting
- Comfort Cooling
- Wooden Floors
- Exceptional natural light
- New decorated reception
- 2 x Passenger Lifts
- Refurbished WCs
- Parking spaces available (separate licence)

#### **Specification**

- 2 Private Terraces (1st Floor)
- New LED lighting
- Comfort cooling
- Wooden floor
- Plastered ceilings
- Commissionaire
- Refurbished WC's
- Exceptional natural light
- 2 x Lifts
- Perimeter trunking
- Capped off services
- Large cycle storage area
- Newly decorated entrance/reception
- Parking spaces available by a separate license agreement