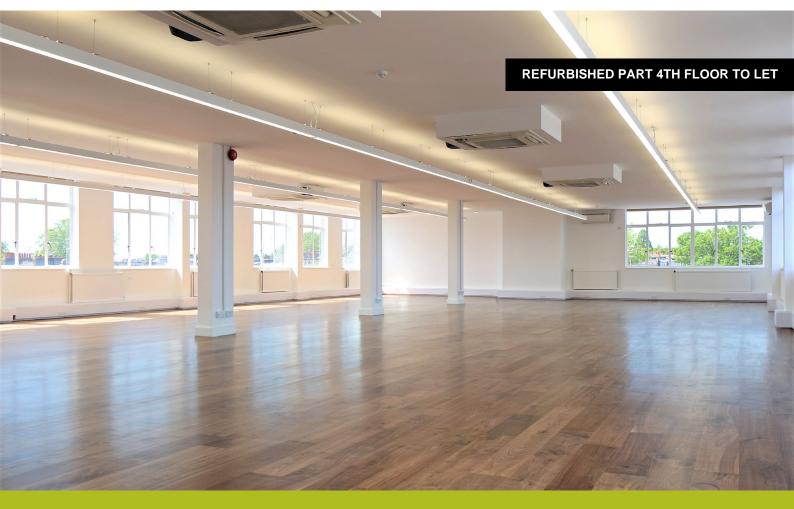

#### **Description**

The landlord has carried out a comprehensive refurbishment of the 1st Floor and 4th Floor West Wing which provides modern office accommodation

#### **Specification**

- 2 Private Terraces (1st Floor)
- New LED lighting
- Comfort cooling
- Wooden floor
- Plastered ceilings
- Commissionaire
- Refurbished WC's
- Exceptional natural light
- 2 x Lifts
- Perimeter trunking
- Capped off services
- Large cycle storage area
- Newly decorated entrance/reception
- Parking spaces available by a separate license agreement