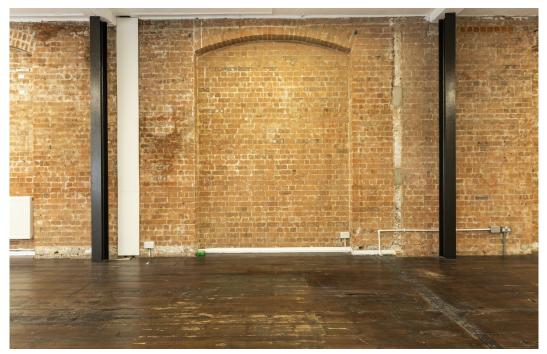

### **Description**

The office is situated within a former Victorian warehouse and is bursting with characterful features such as original wooden flooring and exposed brickwork. Further benefits include excellent ceiling heights (close to three meters), great natural light due to the dual aspect, meeting room and kitchen.

# **Key points**

- First floor 2,700 square feet
- Reduced rent £29.50 per square foot
- Near three metre ceiling heights
- · Original wooden flooring

- Meeting room
- Kitchen
- Excellent natural light
- Central Shoreditch