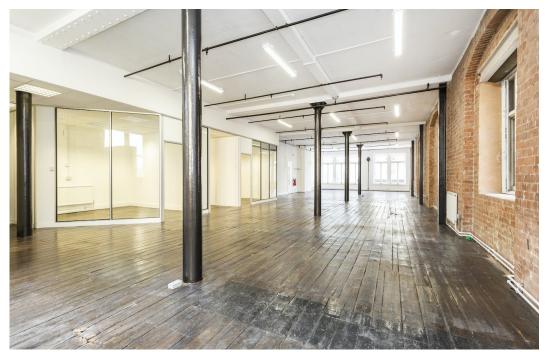

### **Description**

The office is situated within a former Victorian warehouse and is bursting with characterful features such as original wooden flooring and exposed brickwork. Further benefits include excellent ceiling heights (close to three meters), great natural light due to the dual aspect, meeting room and kitchen.

# **Key points**

- First floor 2,700 square feet
- Reduced rent £29.50 per square foot
- Near three metre ceiling heights
- · Original wooden flooring

- Meeting room
- Kitchen
- Excellent natural light
- Central Shoreditch