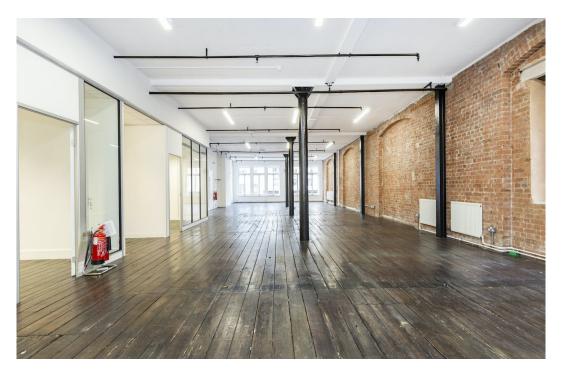

### **Description**

The office is situated within a former Victorian warehouse and is bursting with characterful features such as original wooden flooring and exposed brickwork. Further benefits include excellent ceiling heights (close to three meters), great natural light due to the dual aspect, meeting room and kitchen.

# **Key points**

- First floor 2,700 square feet
- Reduced rent £29.50 per square foot
- Near three metre ceiling heights
- · Original wooden flooring

- Meeting room
- Kitchen
- Excellent natural light
- Central Shoreditch