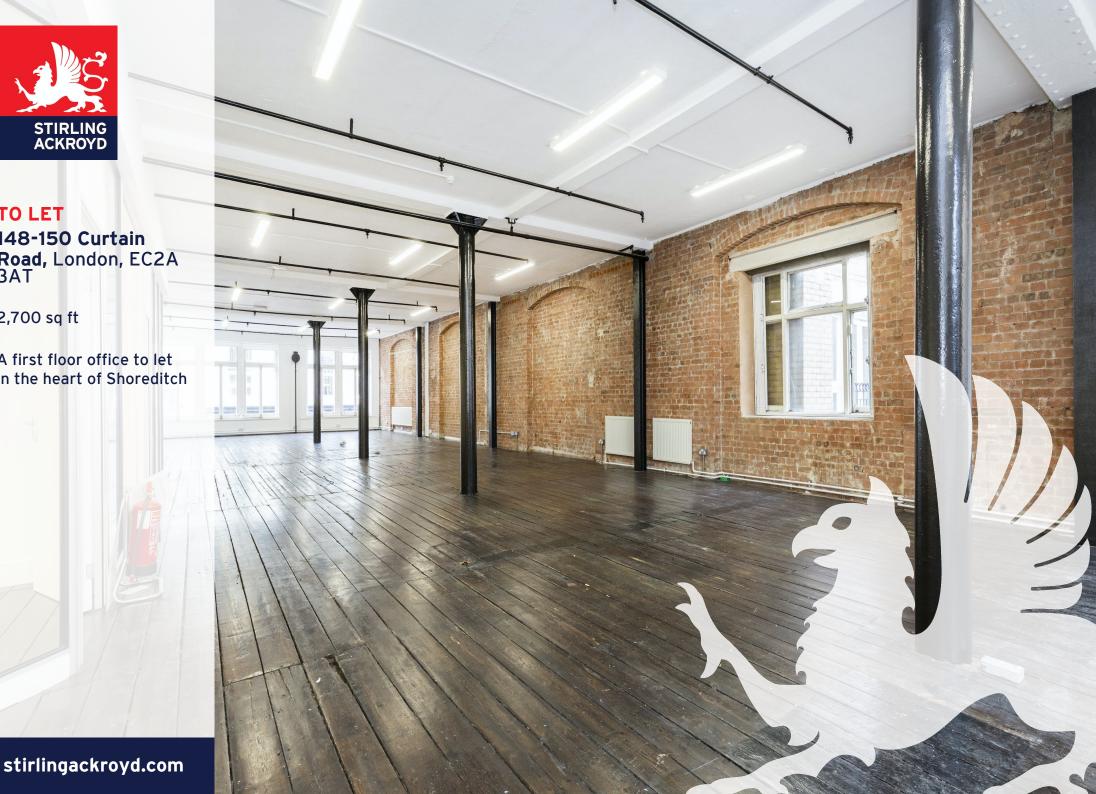

# TO LET

148-150 Curtain Road, London, EC2A 3AT

2,700 sq ft

A first floor office to let in the heart of Shoreditch

### **Description**

The office is situated within a former Victorian warehouse and is bursting with characterful features such as original wooden flooring and exposed brickwork. Further benefits include excellent ceiling heights (close to three meters), great natural light due to the dual aspect, meeting room and kitchen.

# **Key points**

- First floor 2,700 square feet
- Reduced rent £29.50 per square foot
- Near three metre ceiling heights
- · Original wooden flooring

- Meeting room
- Kitchen
- Excellent natural light
- Central Shoreditch