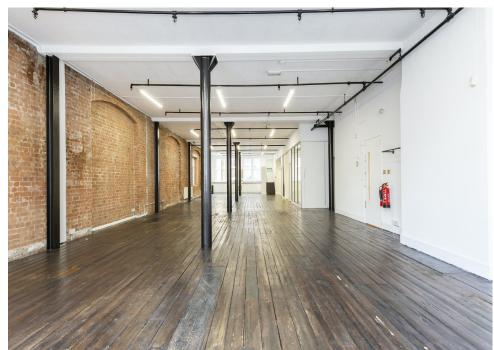

### **Description**

The office is situated within a former Victorian warehouse and is bursting with characterful features such as original wooden flooring and exposed brickwork. Further benefits include excellent ceiling heights (close to three meters), great natural light due to the dual aspect, meeting room and kitchen.

# **Key points**

- First floor 2,700 square feet
- Reduced rent £29.50 per square foot
- Near three metre ceiling heights
- · Original wooden flooring

- Meeting room
- Kitchen
- Excellent natural light
- Central Shoreditch