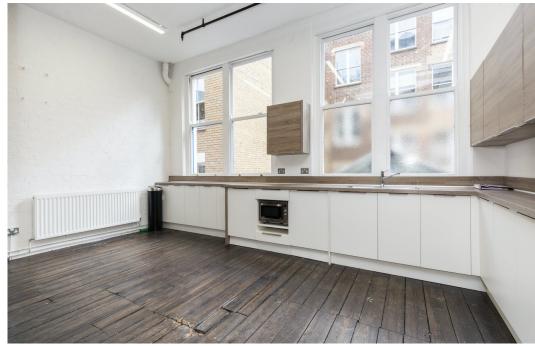

### **Description**

The office is situated within a former Victorian warehouse and is bursting with characterful features such as original wooden flooring and exposed brickwork. Further benefits include excellent ceiling heights (close to three meters), great natural light due to the dual aspect, meeting room and kitchen.

# **Key points**

- First floor 2,700 square feet
- Reduced rent £29.50 per square foot
- Near three metre ceiling heights
- · Original wooden flooring

- Meeting room
- Kitchen
- Excellent natural light
- Central Shoreditch