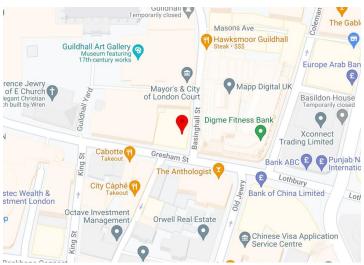

#### Location

90 Basinghall Street benefits from excellent transport links with Bank, St Paul's, Cannon Street, Mansion House and Moorgate/Liverpool Street underground and mainline stations all within 500m of the building.