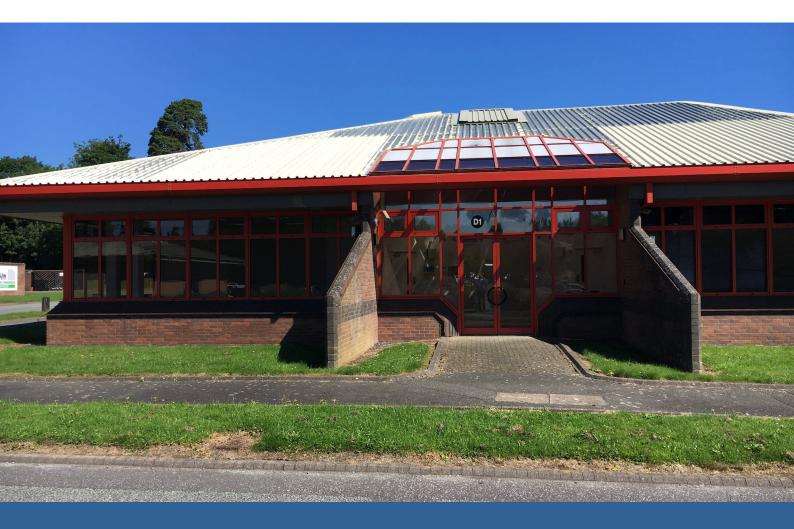

### Description

The unit comprises a self contained ground floor office, set within a courtyard environment. The suite benefits from kitchen and WCs.

The property is available to let on full repairing and insuring terms for a period to be agreed.