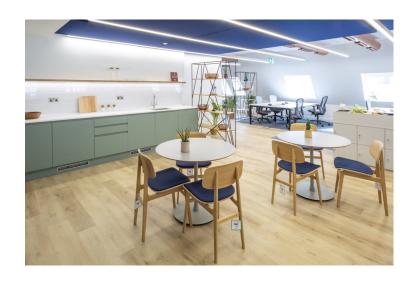

#### Overview.

Exciting, newly refurbished, fully fitted offices with a shared roof terrace.

### Specification.

Comprehensively refurbished, CAT A+, River views, Newly refurbished reception, Roof terrace, Passenger lift, Commissionnaire, New bike racks and shower facilities.