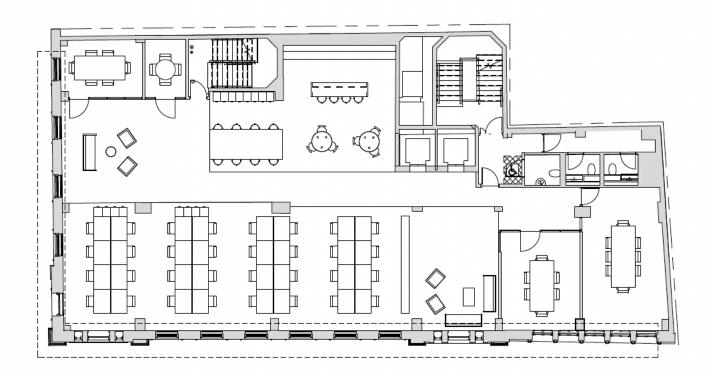

#### Overview.

Exciting, newly refurbished, fully fitted offices with a shared roof terrace.

#### Accommodation

The accommodation comprises the following areas:

| Total | 11,914 | 1,106.84 |              |
|-------|--------|----------|--------------|
| 1st   | 3,429  | 318.56   | Let          |
| 2nd   | 3,316  | 308.07   | Under Offer  |
| 4th   | 2,912  | 270.53   | Coming Soon  |
| 5th   | 2,257  | 209.68   | Available    |
| Name  | sq ft  | sq m     | Availability |

### Specification.

Comprehensively refurbished, CAT A+, River views, Newly refurbished reception, Roof terrace, Passenger lift, Commissionnaire, New bike racks and shower facilities.