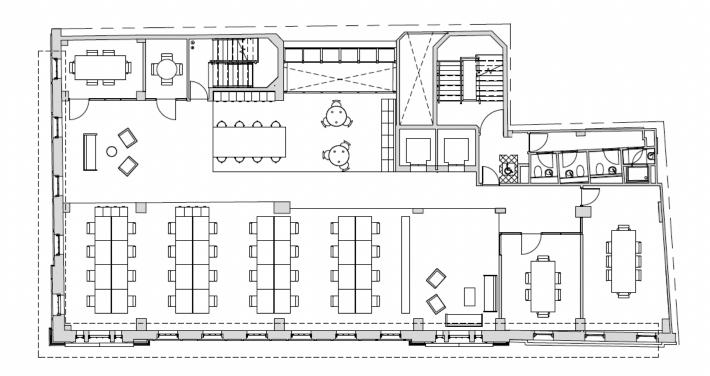

#### Overview.

Exciting, newly refurbished, fully fitted offices with a shared roof terrace.

#### Accommodation

The accommodation comprises the following areas:

| Total | 11,914 | 1,106.84 |              |
|-------|--------|----------|--------------|
| 1st   | 3,429  | 318.56   | Let          |
| 2nd   | 3,316  | 308.07   | Under Offer  |
| 4th   | 2,912  | 270.53   | Coming Soon  |
| 5th   | 2,257  | 209.68   | Available    |
| Name  | sq ft  | sq m     | Availability |

### Specification.

Comprehensively refurbished, CAT A+, River views, Newly refurbished reception, Roof terrace, Passenger lift, Commissionnaire, New bike racks and shower facilities.