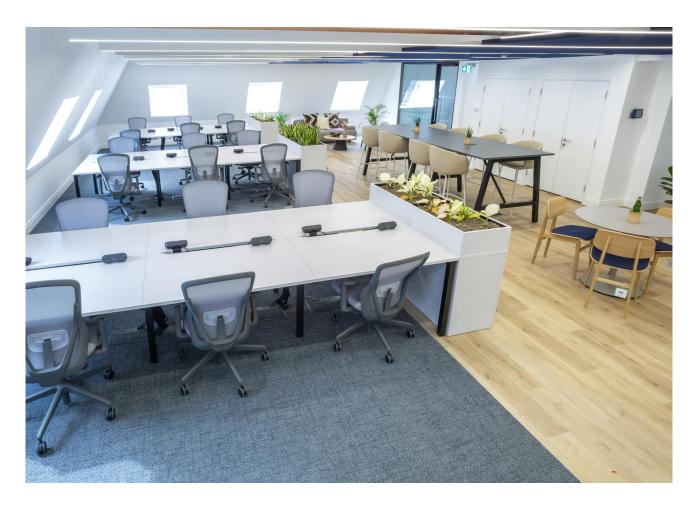

#### Overview.

Exciting, newly refurbished, fully fitted offices with a shared roof terrace.

### Specification.

Comprehensively refurbished, CAT A+, River views, Newly refurbished reception, Roof terrace, Passenger lift, Commissionnaire, New bike racks and shower facilities.