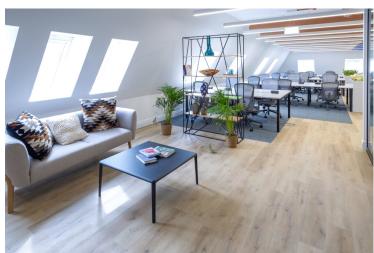

#### Overview.

Exciting, newly refurbished, fully fitted offices with a shared roof terrace.

### Specification.

Comprehensively refurbished, CAT A+, River views, Newly refurbished reception, Roof terrace, Passenger lift, Commissionnaire, New bike racks and shower facilities.