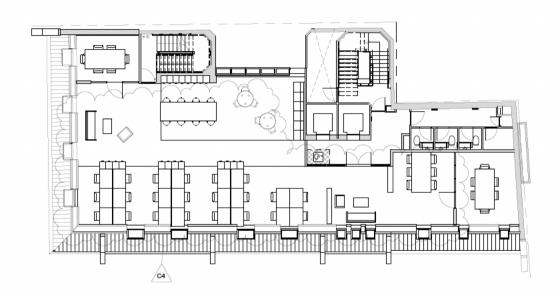

#### Accommodation

The accommodation comprises the following areas:

| Total | 11,914 | 1,106.84 |              |
|-------|--------|----------|--------------|
| 1st   | 3,429  | 318.56   | Let          |
| 2nd   | 3,316  | 308.07   | Under Offer  |
| 4th   | 2,912  | 270.53   | Coming Soon  |
| 5th   | 2,257  | 209.68   | Available    |
| Name  | sq ft  | sq m     | Availability |