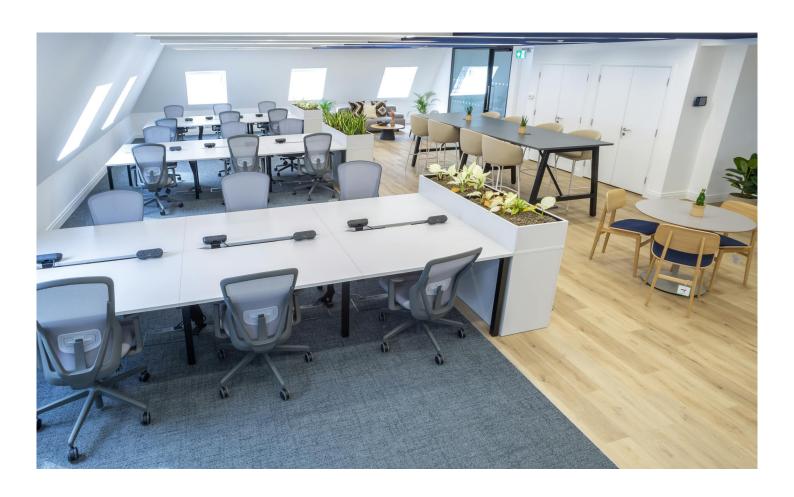

#### Overview.

Exciting, newly refurbished, fully fitted offices with a shared roof terrace.

### Specification.

Comprehensively refurbished, CAT A+, River views, Newly refurbished reception, Roof terrace, Passenger lift, Commissionnaire, New bike racks and shower facilities.