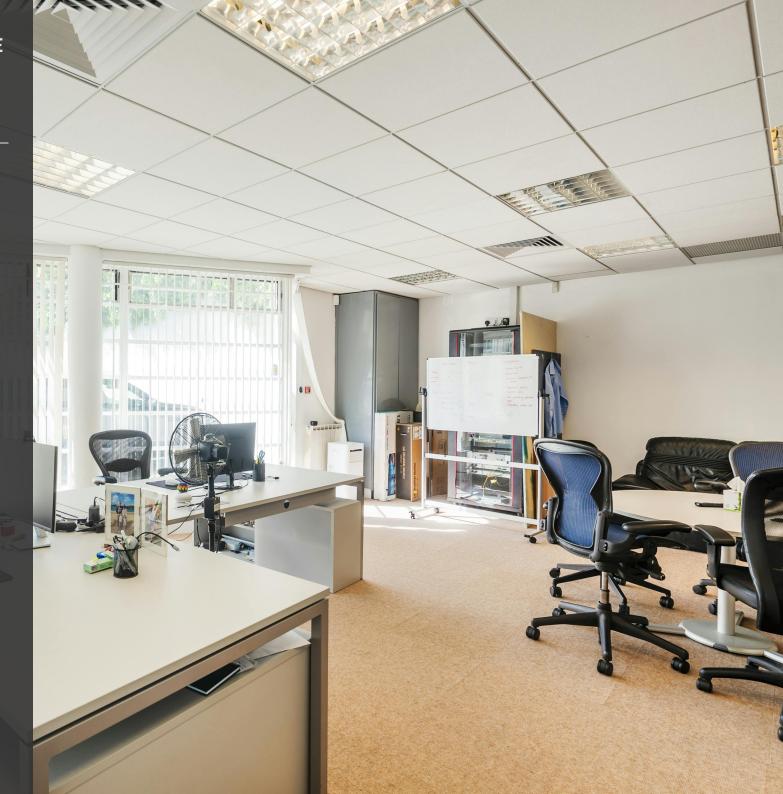

#### **DESCRIPTION**

Fabulous, detached office building with lots of natural light, gallery level and double height vaulted ceiling in part. The building is in good decorative order and ready for occupation. Good quality WCs and kitchen. There are 4 allocated car parking spaces to the front of the building.