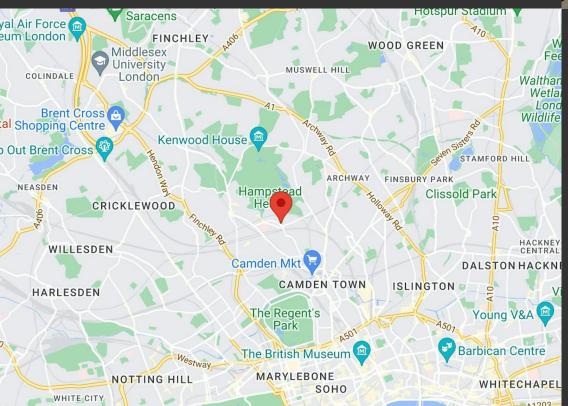

# **LOCATION**

Situated in the heart of Hampstead, 8 Heathgate Place offers a rare opportunity to acquire a high-quality office in one of North London's most desirable and well-connected locations. Just moments from Hampstead Heath and tucked off Agincourt Road, the property enjoys a tranquil yet accessible setting with excellent transport links—Gospel Oak Overground is a 4-minute walk and Belsize Park Underground (Northern Line) is under 10 minutes away, providing direct access to Euston, King's Cross, and the City. The area boasts a vibrant mix of local amenities including artisan cafés, restaurants, and independent shops, with South End Green and Hampstead High Street both nearby. Combining prestige, convenience, and a charming village atmosphere, this location is ideal for businesses seeking a professional and attractive North London base.