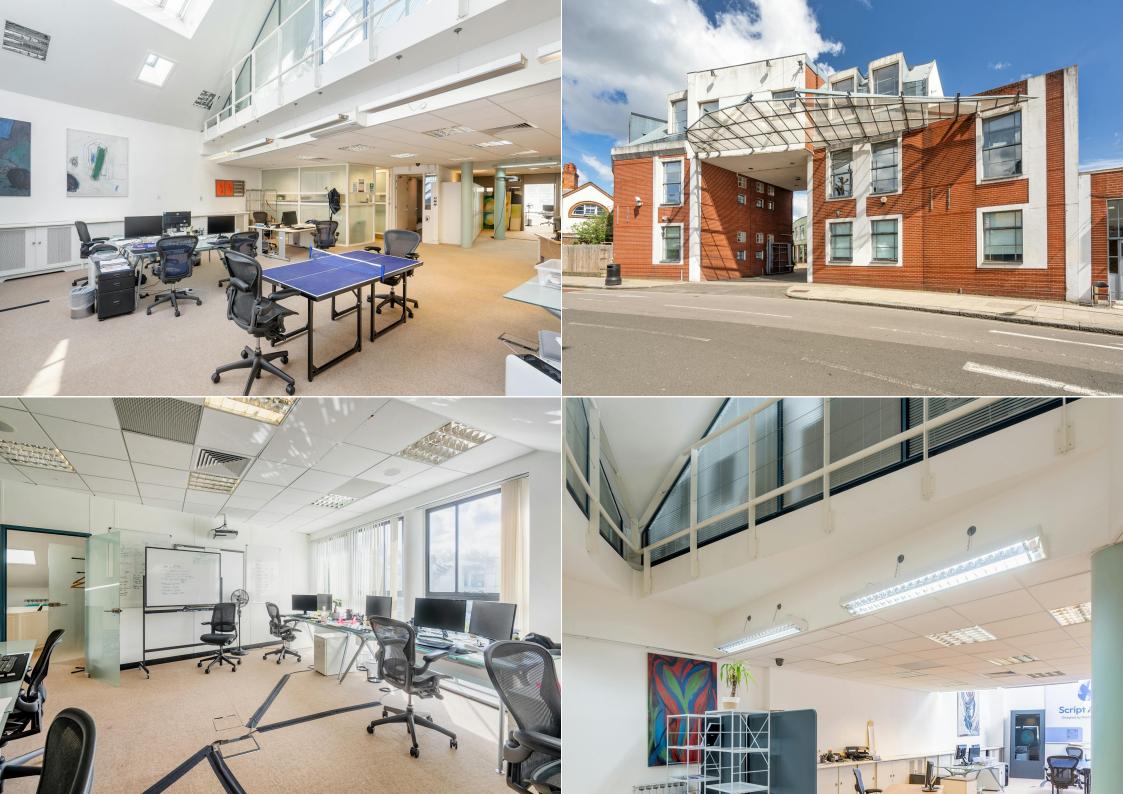

#### **DESCRIPTION**

Fabulous, detached office building with lots of natural light, gallery level and double height vaulted ceiling in part. The building is in good decorative order and ready for occupation. Good quality WCs and kitchen. There are 4 allocated car parking spaces to the front of the building.

# **LOCATION**

Situated in the heart of Hampstead, 8 Heathgate Place offers a rare opportunity to acquire a high-quality office in one of North London's most desirable and well-connected locations. Just moments from Hampstead Heath and tucked off Agincourt Road, the property enjoys a tranquil yet accessible setting with excellent transport links—Gospel Oak Overground is a 4-minute walk and Belsize Park Underground (Northern Line) is under 10 minutes away, providing direct access to Euston, King's Cross, and the City. The area boasts a vibrant mix of local amenities including artisan cafés, restaurants, and independent shops, with South End Green and Hampstead High Street both nearby. Combining prestige, convenience, and a charming village atmosphere, this location is ideal for businesses seeking a professional and attractive North London base.