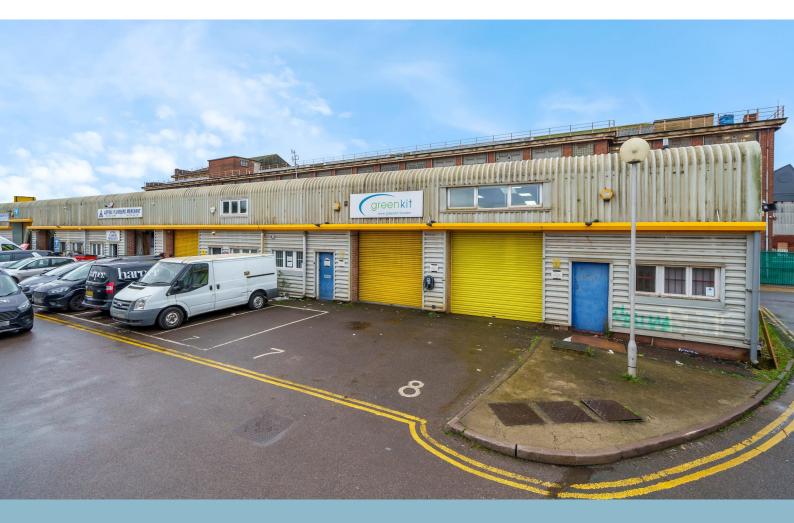

#### Unit 5 Cygnus Business Centre, Willesden, NW10 2XA

#### Description

5 Cygnus is a mid terrace trade counter / light industrial / warehouse over ground and mezzanine floors with parking to the front. The ground floor warehouse/trade counter is fully open plan with stairs to the mezzanine at the front and a small W/C by the pedestrian entrance. The ground floor benefits from a manual roller shutter, concrete flooring, and a ceiling height over 8 foot.

The first floor is arranged as storages and a number of offices with a separate kitchen. Benefits include, carpets, good ceiling height between 8.12 - 9.90 feet, kitchen, gas central heating, translucent roof tiles and strip lighting.