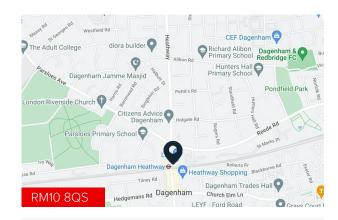

# 268 Heathway, Dagenham, RM10 8QS

Ground Floor Retail very close to Dagenham Heathway Tube station - LET

| Tenure         | To Let                 |
|----------------|------------------------|
| Available Size | 566 sq ft / 52.58 sq m |
| Rent           | £27,500 per annum      |
| Rateable Value | £15,750                |
| EPC Rating     | Upon Enquiry           |

#### Location

Located on the main retail thoroughfare very close to Dagenham Heathway Underground Station (District Line). Dagenham lies on the A1240 and is approx. 12 miles east of central London. The location benefits from various bus routes to and from the East London / Essex area.

Nearby occupiers include Papa John, Lidl, Iceland, Paddy Power, Subway, Heathway Shopping Centre and a range of local traders.