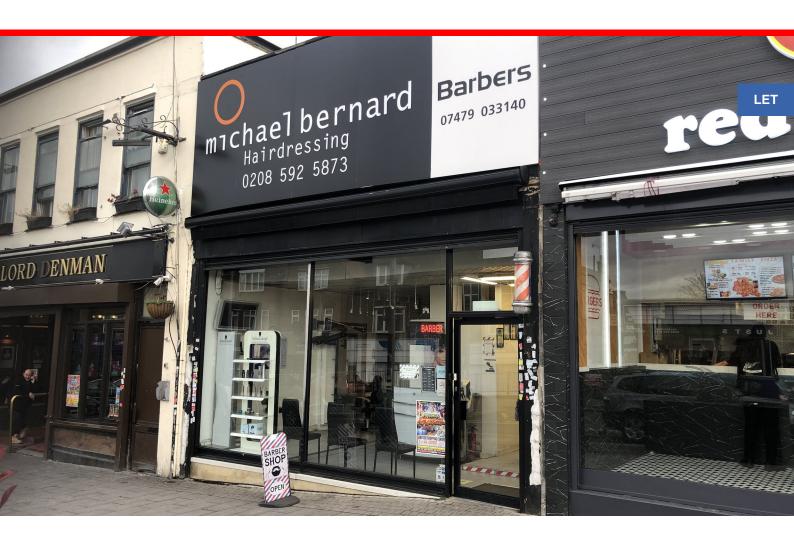

# 268 Heathway, Dagenham, RM10 8QS

Ground Floor Retail very close to Dagenham Heathway Tube station - LET

| Tenure         | To Let                 |
|----------------|------------------------|
| Available Size | 566 sq ft / 52.58 sq m |
| Rent           | £27,500 per annum      |
| Rateable Value | £15,750                |
| EPC Rating     | Upon Enquiry           |

# **Key Points**

- High footfall location on Heathway very close to Dagenham Heathway Tube station
- Most recently used as a hair salon / barbers (old A1 (now Class E), but may suit other retail uses
- Available on a new lease

#### **Description**

The property comprises a ground floor retail premises. The property has most recently been used as a hairdressers / barbershop. The property includes a sales area with ancillary kitchenette and WC facilities. There is a large shop window frontage which benefits from electric security shutters.

#### Location

Located on the main retail thoroughfare very close to Dagenham Heathway Underground Station (District Line). Dagenham lies on the A1240 and is approx. 12 miles east of central London. The location benefits from various bus routes to and from the East London / Essex area.