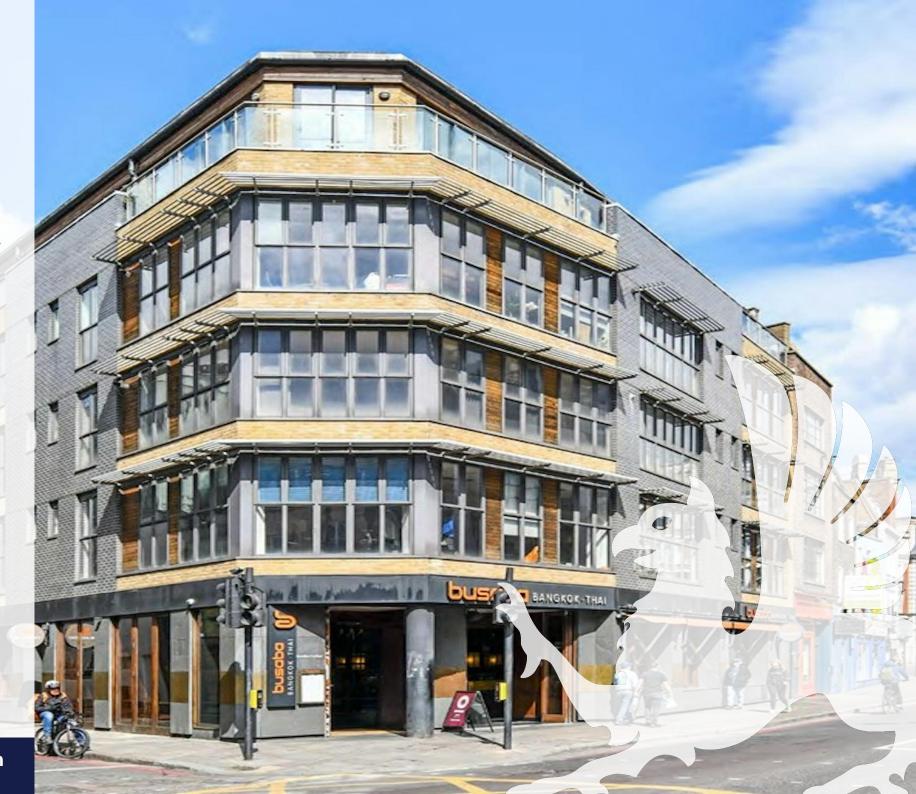

# **TO LET**

Ground & Lower Ground, 313 Old Street, London, EC1V 9LA

5,892 sq ft

Prime
Restaurant/Showroom
for rent in the heart of
Shoreditch

# **Description**

313 Old Street is a mixed use building with an office floor and residential accommodation on the upper floors.

The restaurant unit is configured over ground floor and basement and the existing layout allows for 164 covers/seating

### Location

The property occupies a highly prominent position on the corner of Old Street and Rufus Street, leading into Hoxton Square which offers an occupier an enviable position with high visibility.