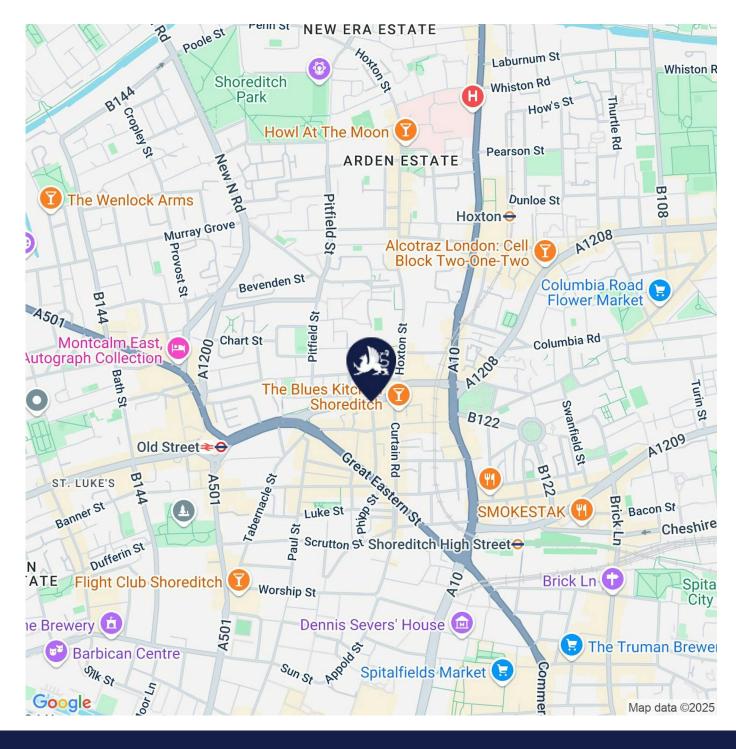

### Location

The property occupies a highly prominent position on the corner of Old Street and Rufus Street, leading into Hoxton Square which offers an occupier an enviable position with high visibility.

This is a vibrant residential and commercial neighborhood in the heart of the Shoreditch Triangle.

The location supports a wide mix of commercial, retail and leisure occupiers with a hugely diverse range of established creative, design, media and fashion businesses combined with some of the most innovative start-up businesses in London.

### **Transport Links**

Hoxton 0.4 Miles

Liverpool Street 0.6 Miles