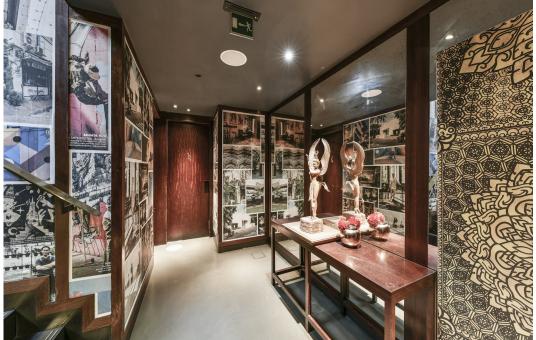

# **Description**

313 Old Street is a mixed use building with an office floor and residential accommodation on the upper floors.

The restaurant unit is configured over ground floor and basement and the existing layout allows for 164 covers/seating