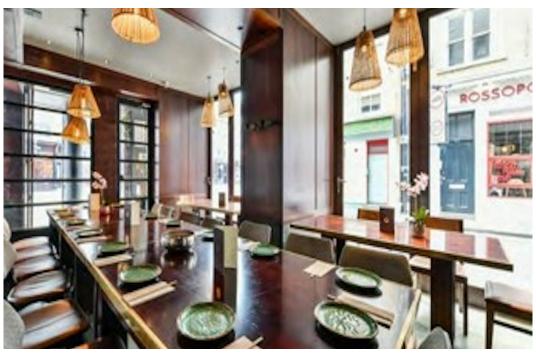

# **Description**

313 Old Street is a mixed use building with an office floor and residential accommodation on the upper floors.

The restaurant unit is configured over ground floor and basement and the existing layout allows for 164 covers/seating

The restaurant currently trading as Busaba Eathai, the Thai casual dining restaurant group originally created by Alan Yau is offered subject to vacant possession.

# **Key points**

- Rare opportunity to secure a restaurant space in the heart of Shoreditch
- Prominent and attractive corner/return frontage
- Existing layout offers 164 covers over ground floor and lower ground
- Excellent location on Old Street and close to Hoxton Square
- 5,892 sq ft divided over ground floor and lower ground
- RENTAL £240,000 per annum New Lease
- Subject to Vacant Possession