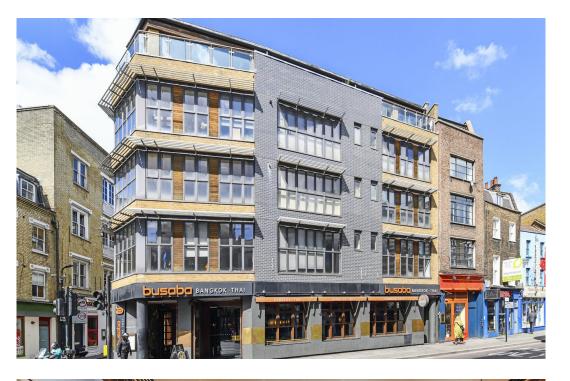

# **TO LET**

Ground & Lower Ground, 313 Old Street, London, EC1V 9LA

5,892 sq ft

Prime
Restaurant/Showroom
for rent in the heart of
Shoreditch

# **Description**

313 Old Street is a mixed use building with an office floor and residential accommodation on the upper floors.

The restaurant unit is configured over ground floor and basement and the existing layout allows for 164 covers/seating

### Location

The property occupies a highly prominent position on the corner of Old Street and Rufus Street, leading into Hoxton Square which offers an occupier an enviable position with high visibility.