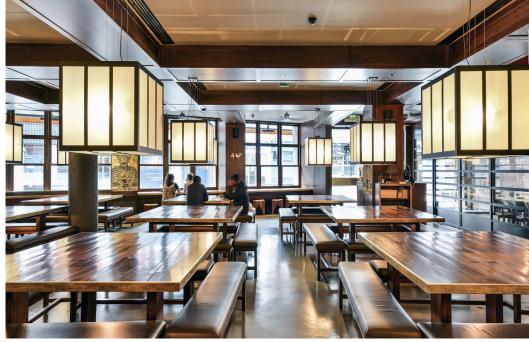

# **Description**

313 Old Street is a mixed use building with an office floor and residential accommodation on the upper floors.

The restaurant unit is configured over ground floor and basement and the existing layout allows for 164 covers/seating

# **Key points**

- Rare opportunity to secure a restaurant space in the heart of Shoreditch
- Prominent and attractive corner/return frontage
- Existing layout offers 164 covers over ground floor and lower ground
- Excellent location on Old Street and close to Hoxton Square
- 5,892 sq ft divided over ground floor and lower ground
- RENTAL £240,000 per annum New Lease
- Subject to Vacant Possession