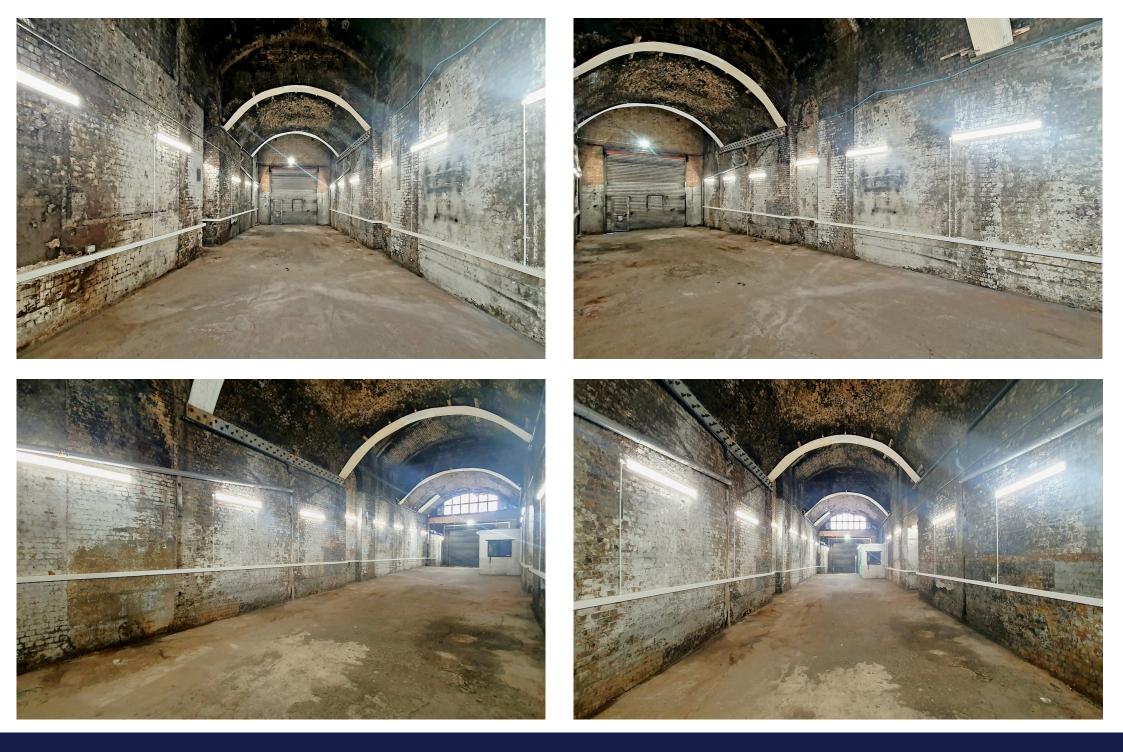

## Description

Industrial arch on Cambridge Heath Road close to the junction with Hackney Road totalling 2,043 square feet. There is also the additional adjoining land of 474 square feet.

This non lined, single arch provides excellent head room and has a security roller shutter and road frontage.

# Key points

- Total area 2,043 square feet
- Adjoining land of 474 square feet
- Excellent headroom
- Security roller shutter

- Non lined
- Property with road frontage
- Close to the junction with Hackney Road
- Yard space