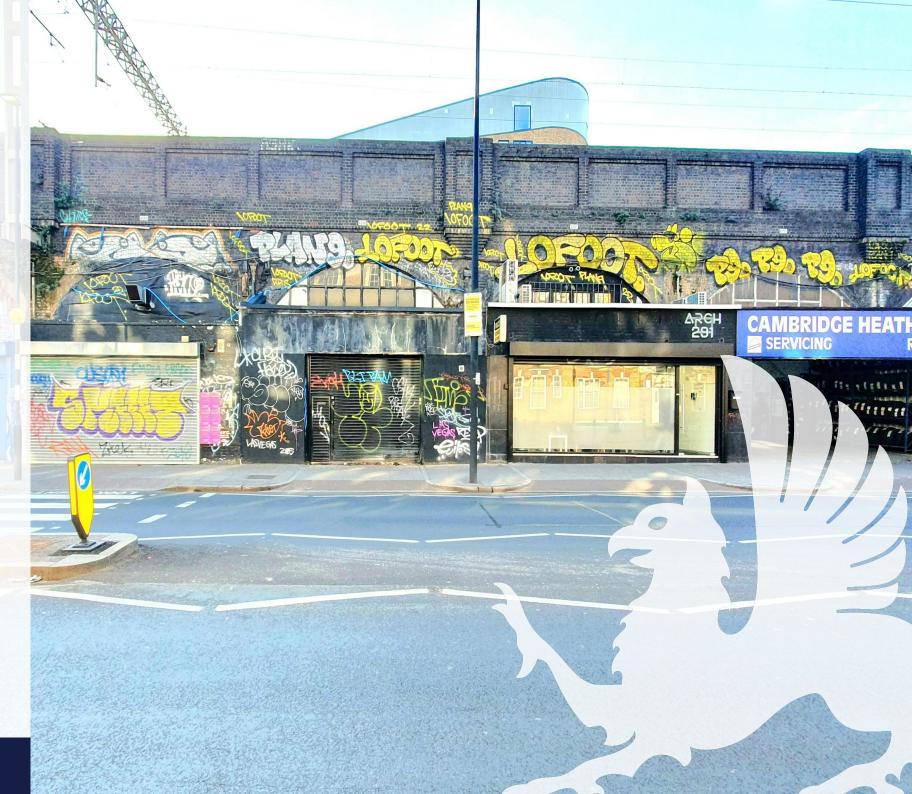

## TO LET

Arch 290, Cambridge Heath Road,, Bethnal Green, Tower Hamlets, London, E2 9HA

2,043 sq ft

Industrial arch on Cambridge Heath Road

## Description

Industrial arch on Cambridge Heath Road close to the junction with Hackney Road totalling 2,043 square feet. There is also the additional adjoining land of 474 square feet.

This non lined, single arch provides excellent head room and has a security roller shutter and road frontage.

## Location

Close to the junction with Hackney Road.