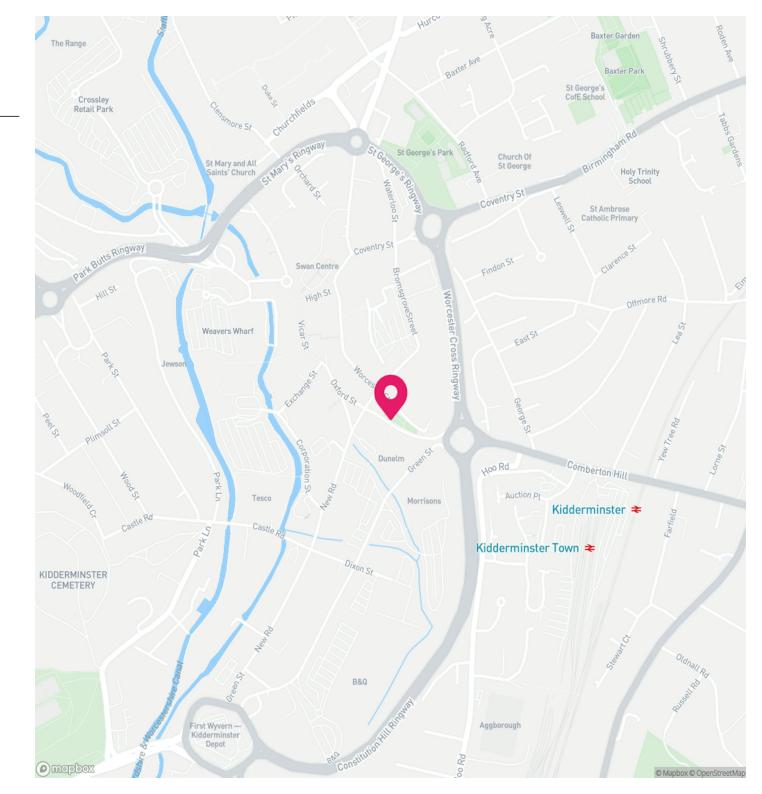

## LOCATION

The property lies north of Worcester Street in a predominantly commercial area, close to the central retailing area of the town and the Rowland Hill and Swan Shopping Centres.

Worcester Street lies to the west of The Ringway (A451), part of the Town Centre ring road.

Kidderminster is situated approximately 10 miles to the north of Worcester and 12 miles to the south-west of Wolverhampton, with good access onto the motorway network.