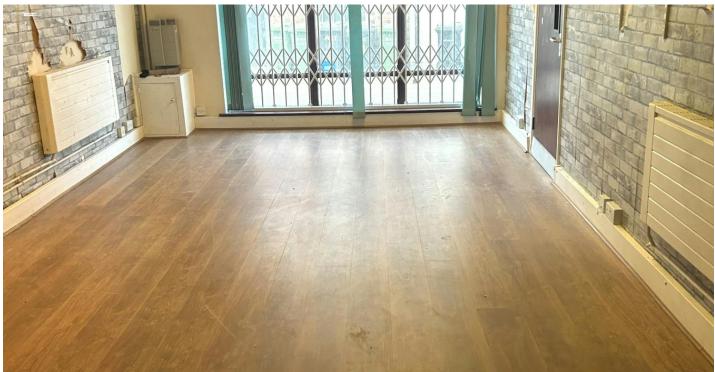

At the front of the property, Room 1 comprises approximately 282 sq ft of rectangular open-plan space, featuring full-height windows overlooking Worcester Street, complete with internal security grills. The room benefits from laminate wood flooring, a suspended ceiling with fluorescent lighting, three wall-mounted radiators, and an abundance of power points along all internal walls.