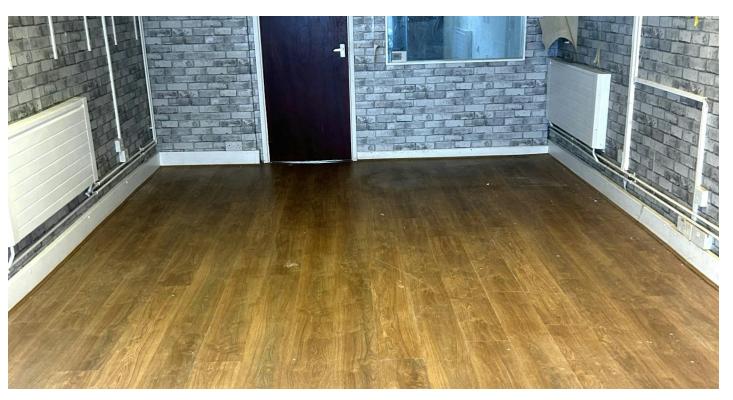

To the rear, Room 2 offers a further 250 sq ft in an L-shaped configuration. This space includes a rear window with security grill, two wall-mounted radiators, ample power points, and fitted carpeting. A back door provides direct access to a private car park situated directly behind the property.