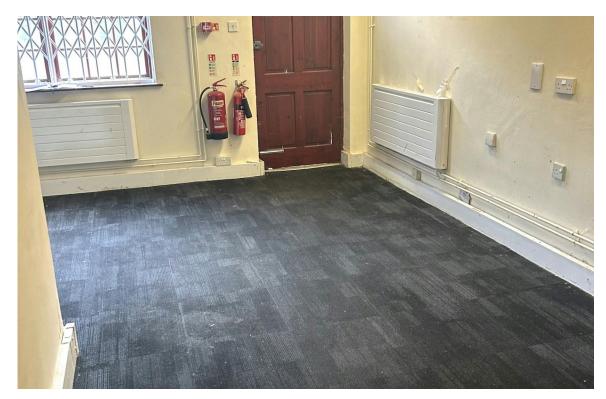

To the rear, Room 2 offers a further 250 sq ft in an L-shaped configuration. This space includes a rear window with security grill, two wall-mounted radiators, ample power points, and fitted carpeting. A back door provides direct access to a private car park situated directly behind the property.