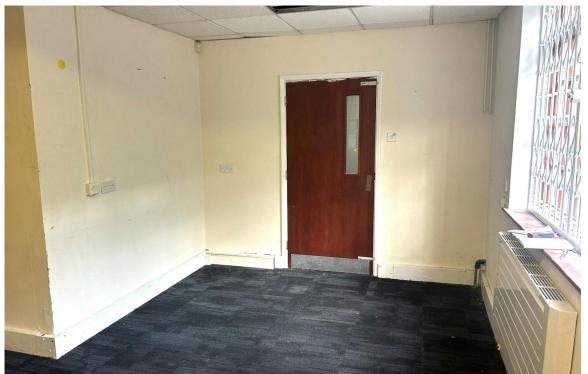

At the front of the property, Room 1 comprises approximately 282 sq ft of rectangular open-plan space, featuring full-height windows overlooking Worcester Street, complete with internal security grills. The room benefits from laminate wood flooring, a suspended ceiling with fluorescent lighting, three wall-mounted radiators, and an abundance of power points along all internal walls.

To the rear, Room 2 offers a further 250 sq ft in an L-shaped configuration. This space includes a rear window with security grill, two wall-mounted radiators, ample power points, and fitted carpeting. A back door provides direct access to a private car park situated directly behind the property.