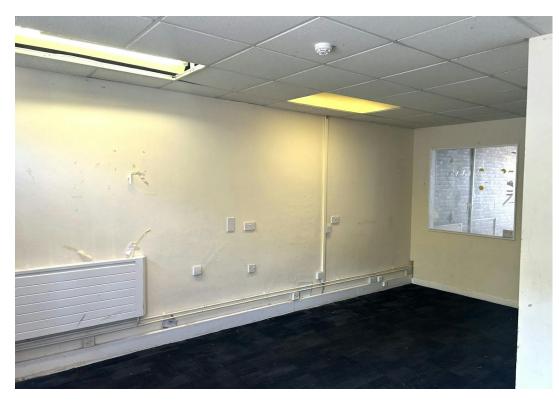

At the front of the property, Room 1 comprises approximately 282 sq ft of rectangular open-plan space, featuring full-height windows overlooking Worcester Street, complete with internal security grills. The room benefits from laminate wood flooring, a suspended ceiling with fluorescent lighting, three wall-mounted radiators, and an abundance of power points along all internal walls.

To the rear, Room 2 offers a further 250 sq ft in an L-shaped configuration. This space includes a rear window with security grill, two wall-mounted radiators, ample power points, and fitted carpeting. A back door provides direct access to a private car park situated directly behind the property.