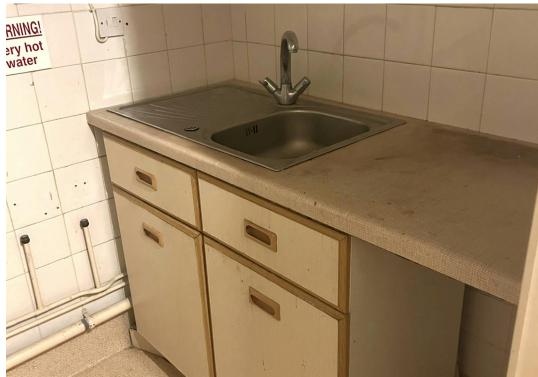

Leading off Room 2 is a small internal lobby (29.5 sq ft), giving access to a WC/kitchenette area (35 sq ft) to the right and a generously sized storage cupboard to the left. We believe Gas and electric services are connected.