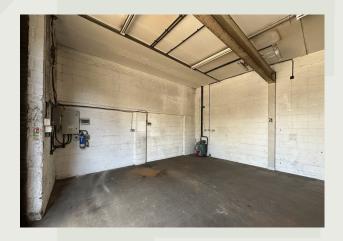

#### Features:

- Yard Space
- 3 Phase Power
- Office Space approx. 589 Sq ft
- Industrial Unit approx. 609 Sq ft

# Description

Industrial Unit, Office Space & Yard located on popular Haddenham Estate, perfect for Storage / Distribution / Manufacturing among other uses.

This Unit features approx. 609 Sq ft of Industrial Space on the Ground Floor and a separate 589 Sq ft of Office Space located on the First Floor. This Unit also has the benefit of an external yard area, that measures approximately 400 Sq ft.