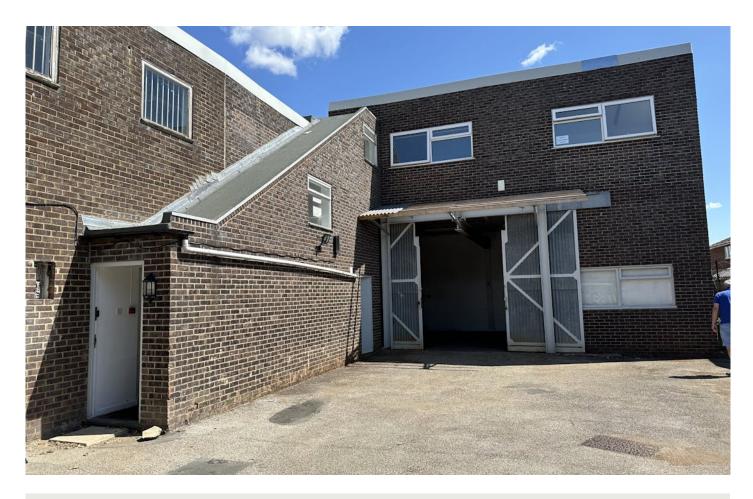

# To Let

Alexander House, Thame Road, Haddenham, HP17 8BY, Haddenham, HP17 8BY

Unique Industrial / Storage / Distribution Unit With Office Space On Popular Thame Road Industrial Estate

Size: 1,342 Sq Ft

Web: www.fieldscommercial.co.uk Email: enquiries@fields-property.co.uk

# Description

Industrial Unit, Office Space & Yard located on popular Haddenham Estate, perfect for Storage / Distribution / Manufacturing among other uses.

This Unit features approx. 609 Sq ft of Industrial Space on the Ground Floor and a separate 589 Sq ft of Office Space located on the First Floor. This Unit also has the benefit of an external yard area, that measures approximately 400 Sq ft.