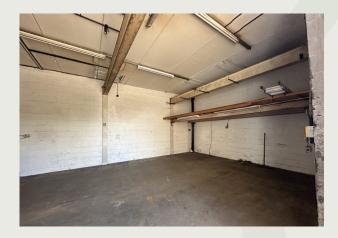

#### Features:

- Yard Space
- 3 Phase Power
- Office Space approx. 589 Sq ft
- Industrial Unit approx. 609 Sq ft

# Description

Industrial Unit, Office Space & Yard located on popular Haddenham Estate, perfect for Storage / Distribution / Manufacturing among other uses.

This Unit features approx. 609 Sq ft of Industrial Space on the Ground Floor and a separate 589 Sq ft of Office Space located on the First Floor. This Unit also has the benefit of an external yard area, that measures approximately 400 Sq ft.