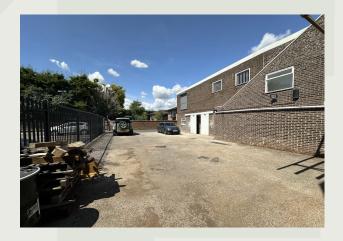

### Location

The Unit is located on the Thame Road Industrial Estate, Haddenham. Haddenham is perfectly located with direct access to the A418 and the M40 junctions 7 and 8 within 7 miles. The Estate is also within walking distance of Haddenham and Thame Parkway Railway station giving access to London Marylebone/Birmingham via Chiltern Railway.

# Description

Industrial Unit, Office Space & Yard located on popular Haddenham Estate, perfect for Storage / Distribution / Manufacturing among other uses.

This Unit features approx. 609 Sq ft of Industrial Space on the Ground Floor and a separate 589 Sq ft of Office Space located on the First Floor. This Unit also has the benefit of an external yard area, that measures approximately 400 Sq ft.