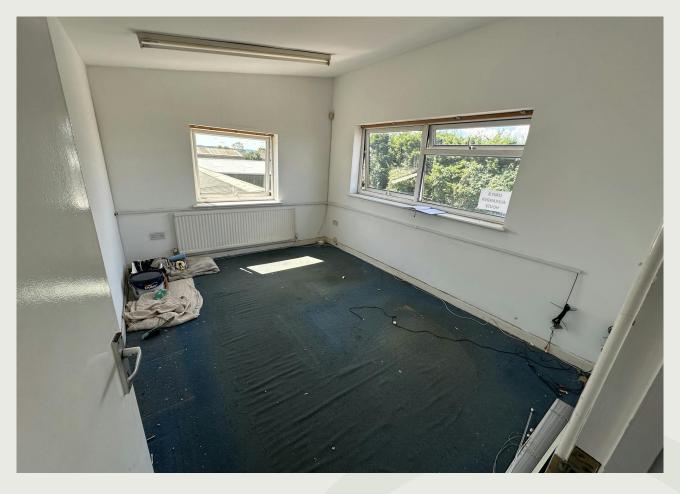

#### Features:

- Yard Space
- 3 Phase Power
- Office Space approx. 589 Sq ft
- Industrial Unit approx. 609 Sq ft

# Description

Industrial Unit, Office Space & Yard located on popular Haddenham Estate, perfect for Storage / Distribution / Manufacturing among other uses.

This Unit features approx. 609 Sq ft of Industrial Space on the Ground Floor and a separate 589 Sq ft of Office Space located on the First Floor. This Unit also has the benefit of an external yard area, that measures approximately 400 Sq ft.