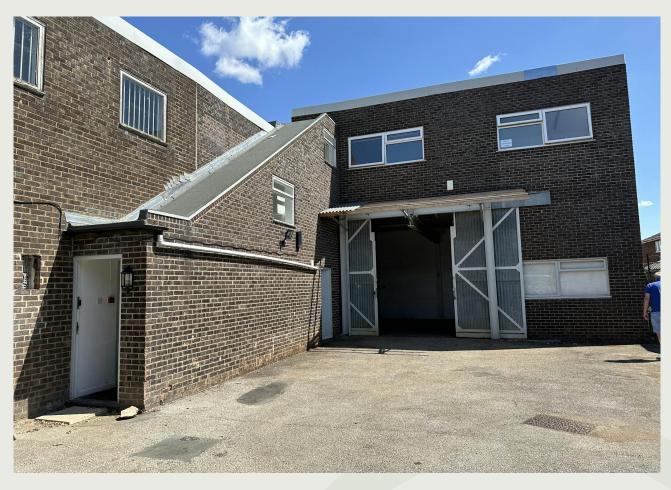

# To Let

Alexander House, Thame Road, Haddenham, HP17 8BY, Haddenham, HP17 8BY

Unique Industrial / Storage / Distribution Unit With Office Space On Popular Thame Road Industrial Estate

Size: 1,342 Sq Ft

Web: www.fieldscommercial.co.uk Email: enquiries@fields-property.co.uk

# Description

Industrial Unit, Office Space & Yard located on popular Haddenham Estate, perfect for Storage / Distribution / Manufacturing among other uses.

This Unit features approx. 609 Sq ft of Industrial Space on the Ground Floor and a separate 589 Sq ft of Office Space located on the First Floor. This Unit also has the benefit of an external yard area, that measures approximately 400 Sq ft.