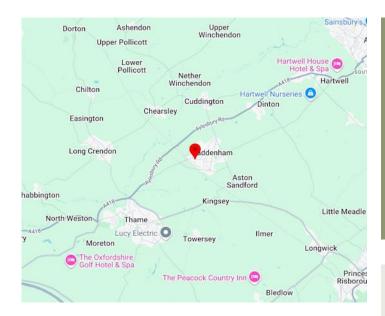

### Location

The Unit is located on the Thame Road Industrial Estate, Haddenham. Haddenham is perfectly located with direct access to the A418 and the M40 junctions 7 and 8 within 7 miles. The Estate is also within walking distance of Haddenham and Thame Parkway Railway station giving access to London Marylebone/Birmingham via Chiltern Railway.