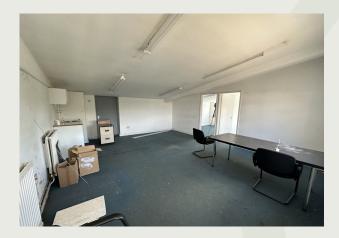

#### Features:

- Yard Space
- 3 Phase Power
- Office Space approx. 589 Sq ft
- Industrial Unit approx. 609 Sq ft

# Description

Industrial Unit, Office Space & Yard located on popular Haddenham Estate, perfect for Storage / Distribution / Manufacturing among other uses.

This Unit features approx. 609 Sq ft of Industrial Space on the Ground Floor and a separate 589 Sq ft of Office Space located on the First Floor. This Unit also has the benefit of an external yard area, that measures approximately 400 Sq ft.