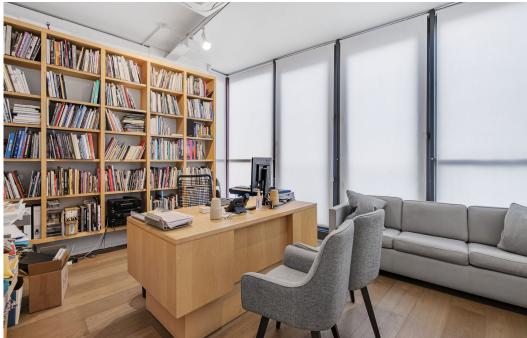

# **Description**

Comprising the lower ground, ground and first floors of a beautiful former warehouse property which is currently occupied by Flowers Gallery.

The ground floor benefits from very high ceilings, window frontage to Kingsland Road and rear access to Union Walk/Nazrul Street. A wide staircase links the ground and first floor - which is currently occupied as gallery and office studio space. However the internal partitions could be removed to provide a completely open plan space which will be flooded with natural light thanks to the large windows front and back. The lower ground floor is accessed via a stairwell at the rear of the building and could be self contained by using the Union Walk entrance.

# **Key points**

- Ground floor with street frontage
- Front and rear access
- Vendor will consider a sale and leaseback of the lower ground floor
- Excellent ceiling height

- Fantastic natural light
- DDA compliant
- Former warehouse
- High ceilings