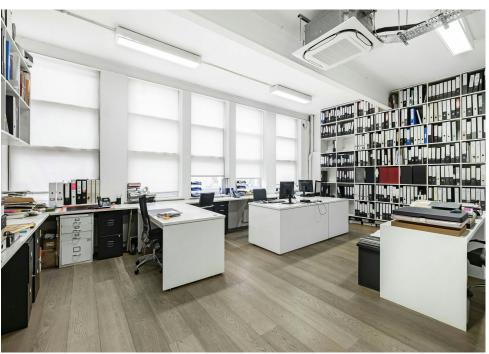

# **Description**

Comprising the lower ground, ground and first floors of a beautiful former warehouse property which is currently occupied by Flowers Gallery.

The ground floor benefits from very high ceilings, window frontage to Kingsland Road and rear access to Union Walk/Nazrul Street. A wide staircase links the ground and first floor - which is currently occupied as gallery and office studio space. However the internal partitions could be removed to provide a completely open plan space which will be flooded with natural light thanks to the large windows front and back. The lower ground floor is accessed via a stairwell at the rear of the building and could be self contained by using the Union Walk entrance.