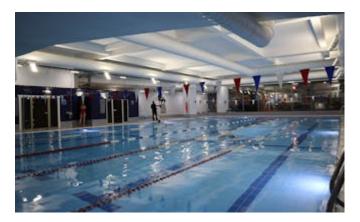

## 112 GREAT RUSSELL STREET, LONDON, WC1B 3NQ

Leisure opportunity with the potential for a variety of uses subject to planning.

- Located approximately a 2 minute walk off Tottenham Court Road
- Self contained ground floor entrance
- Impressive 9 metre ceiling height on the lowest trading level
- 25 metre swimming pool

#### DESCRIPTION

The property occupies three levels below ground and is operated as a leisure centre. The space comprises a self contained ground floor entrance that provides access for the property, with flexible accommodation over four basement levels. The property features a central core occupied by a sports hall at the lowest of the trading levels, boasting an impressive 9-metre ceiling height currently arranged as three badminton courts. Below, there is a small plant area, with two further wrap-around trading levels above. The first of these levels includes a mixture of workout studio space and breakout rooms. The second level, which sits directly below the ground floor, offers a full-length (25m) swimming pool, café, sauna, and steam rooms. The building is currently unoccupied.