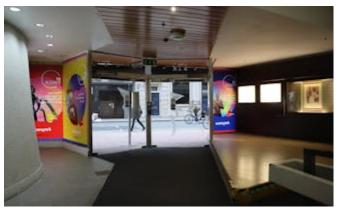

#### DESCRIPTION

The property occupies three levels below ground and is operated as a leisure centre. The space comprises a self contained ground floor entrance that provides access for the property, with flexible accommodation over four basement levels. The property features a central core occupied by a sports hall at the lowest of the trading levels, boasting an impressive 9-metre ceiling height currently arranged as three badminton courts. Below, there is a small plant area, with two further wrap-around trading levels above. The first of these levels includes a mixture of workout studio space and breakout rooms. The second level, which sits directly below the ground floor, offers a full-length (25m) swimming pool, café, sauna, and steam rooms. The building is currently unoccupied.