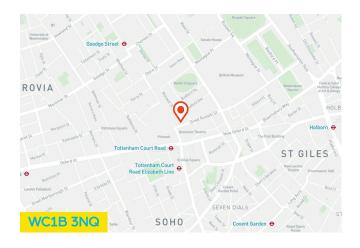

#### **LOCATION**

The property benefits from a prime location just off Tottenham Court Road, in the heart of London's West End and a 2-minute walk from Oxford Street. Access to the property is via Great Russell Street, although it remains visible from Tottenham Court Road. It benefits excellent connectivity, being just a 2 minute walk from Tottenham Court Road station, which provides access to both the Central and Northern Underground lines, along with the Elizabeth Line. Additionally, the broader area is well served by other nearby Underground stations, including Goodge Street, Oxford Circus, and Holborn, all within a 10 minute walk.