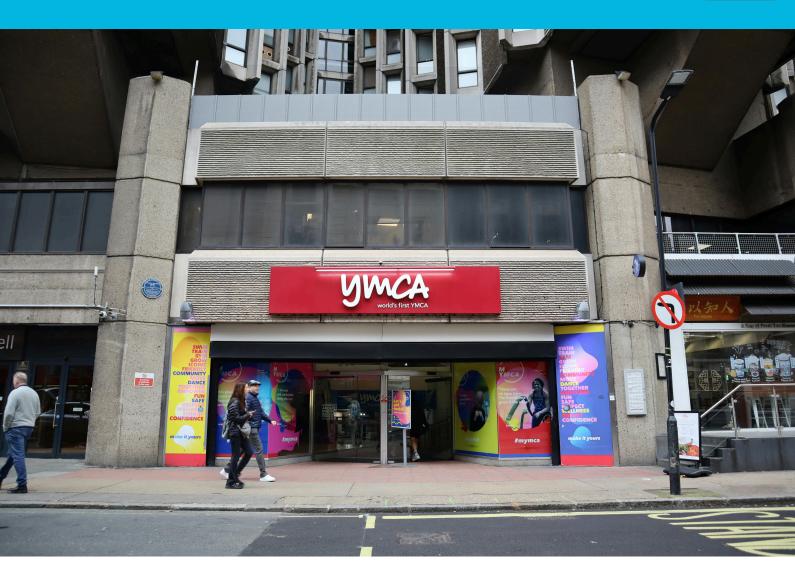

## 112 GREAT RUSSELL STREET, LONDON, WC1B 3NQ

Leisure opportunity with the potential for a variety of uses subject to planning.

- Located approximately a 2 minute walk off Tottenham Court Road
- Self contained ground floor entrance
- Impressive 9 metre ceiling height on the lowest trading level
- 25 metre swimming pool

#### DESCRIPTION

The property occupies three levels below ground and is operated as a leisure centre. The space comprises a self contained ground floor entrance that provides access for the property, with flexible accommodation over four basement levels. The property features a central core occupied by a sports hall at the lowest of the trading levels, boasting an impressive 9-metre ceiling height currently arranged as three badminton courts. Below, there is a small plant area, with two further wrap-around trading levels above. The first of these levels includes a mixture of workout studio space and breakout rooms. The second level, which sits directly below the ground floor, offers a full-length (25m) swimming pool, café, sauna, and steam rooms. The building is currently unoccupied.

#### **LOCATION**

The property benefits from a prime location just off Tottenham Court Road, in the heart of London's West End and a 2-minute walk from Oxford Street. Access to the property is via Great Russell Street, although it remains visible from Tottenham Court Road. It benefits excellent connectivity, being just a 2 minute walk from Tottenham Court Road station, which provides access to both the Central and Northern Underground lines, along with the Elizabeth Line. Additionally, the broader area is well served by other nearby Underground stations, including Goodge Street, Oxford Circus, and Holborn, all within a 10 minute walk.