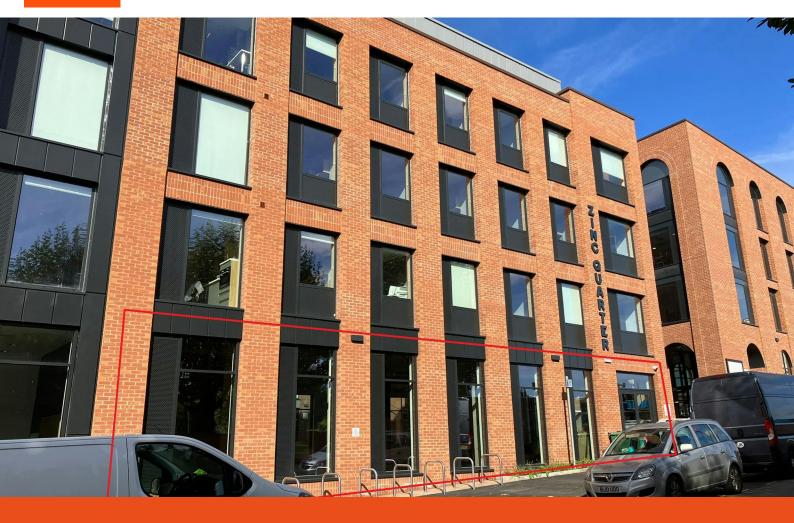

# Zinc Quarter

3 Unity Street, Bristol, BS2 0HN

Brand new shell and core office/retail/leisure unit located within close proximity to the City Centre, Temple Quarter and Old Market.

2,484 sq ft

(230.77 sq m)

### Description

Zinc Quarter is an exciting new development positioned on Unity Street, St Philips. The upper floors consist of 189 rooms of student accommodation with the ground floor units available for a range of uses including offices and retail.

Block B ground floor unit is located on the corner of the building benefiting from additional glazing and increased natural light.