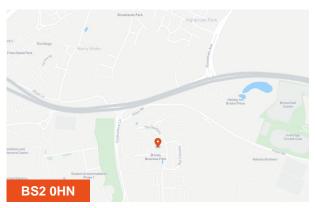

Zinc Quarter is located in St Philips on the East side of Bristol City Centre. The property is accessed off the A420 close to the Old Market roundabout connecting to Temple Way which is the main ring road about the Centre.

Bristol Temple Meads railway station is just over half a mile away, as a 15 minute walk or 10 minute drive away. There are regular bus services stopping nearby with the Bristol Bus Station under a mile away or a 10 minute drive.