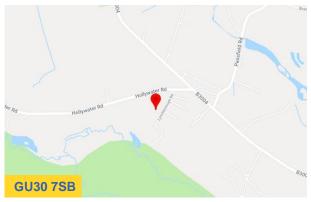

#### Location

The Passfield Business Centre is situated near Liphook, approximately 10 minutes from the A3 with fast connection to the

M25 and mainline railway service to London via Liphook.