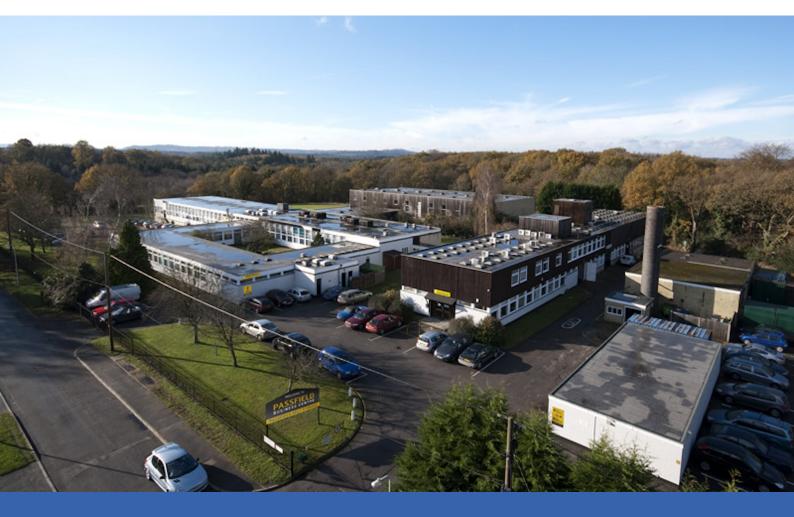

# Passfield Business Centre, Lynchborough Road, Liphook, GU30 7SB

Flexible serviced office accommodation

## **Description**

The accommodation offers a range of offices around a Business Park Campus with shared reception, staff facilities, kitchen facilities, catering facilities, boardroom / conference room, full postal / franking service, full carpeted, lighting, power & IT connections.

#### Location

The Passfield Business Centre is situated near Liphook, approximately 10 minutes from the A3 with fast connection to the

M25 and mainline railway service to London via Liphook.