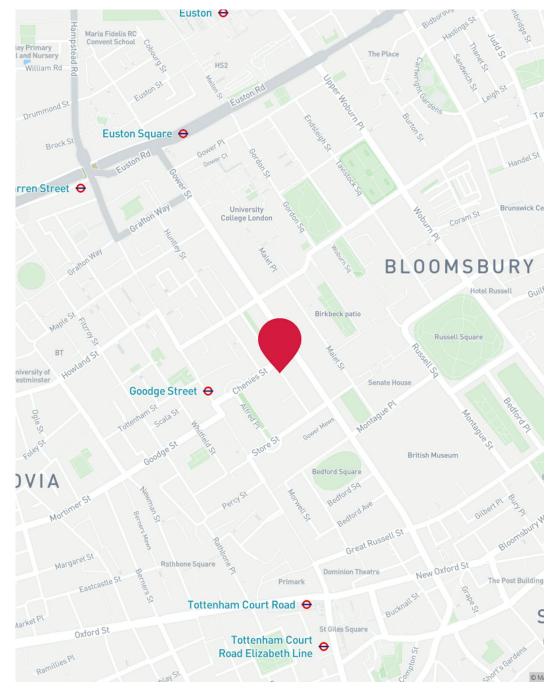

#### Location

Euston Square (Circle, Hammersmith & Metropolitan Lines), Goodge Street (Northern) and Russell Square (Piccadilly line) underground stations are situated close by giving easy access across London. Tottenham Court Road (significant public real improvement, through the West End Project) and Store Street are close by offering a wide variety of retail and recreational facilities.