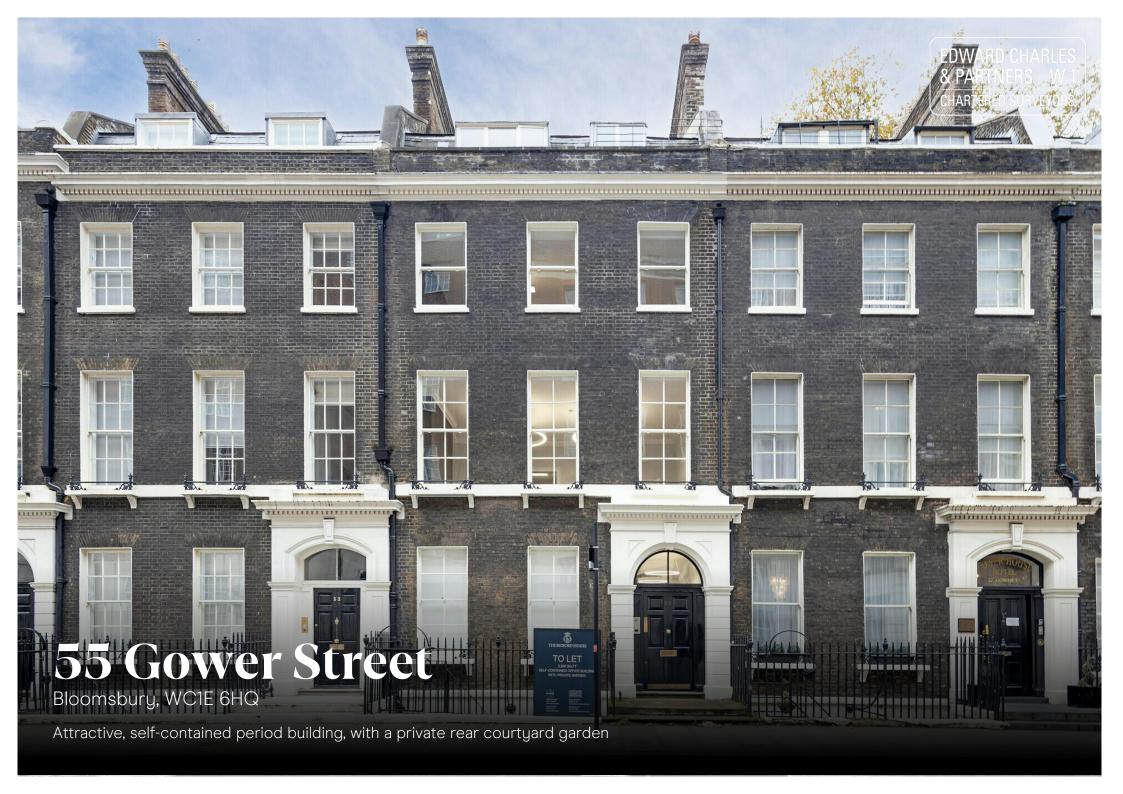

# **Key Points**

- Self contained office building
- Exquisite period features
- Private courtyard garden
- WC's and kitchen facilities

### Description

- Approx. 2,739sq. ft.
- Self Contained
- Period Building