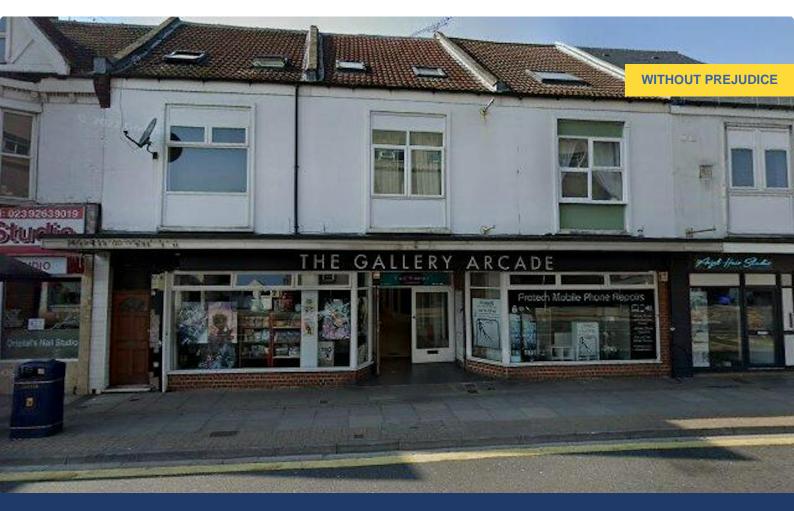

# Unit 6, The Gallery Arcade, 143-147 London Road, Portsmouth, PO2 9AB

GROUND FLOOR ROADSIDE RETAIL UNIT

#### Description

The property comprises a ground floor lock-up shop unit, within the busy recently renamed Gallery Arcade. The property benefits from shared cloakroom facilities. Unit 6 is situated at the front of Gallery Arcade with excellent roadside frontage.

#### Location

The premises are situated towards the northern end of the main shopping area within London Mall which is positioned on the Western side of London Road.

London Road forms part of one of the main thoroughfares leading into the city from Hilsea, connecting with Kingston Road to the south.