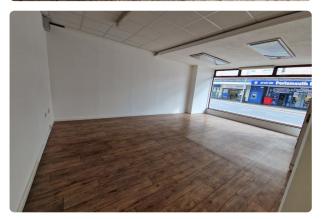

#### Description

The property comprises a ground floor lock-up shop unit, within the busy recently renamed Gallery Arcade. The property benefits from shared cloakroom facilities. Unit 6 is situated at the front of Gallery Arcade with excellent roadside frontage.

#### Accommodation

The accommodation comprises the following areas:

| Total | 375   | 34.84 |              |
|-------|-------|-------|--------------|
| Unit  | 375   | 34.84 | Let          |
| Name  | sq ft | sq m  | Availability |