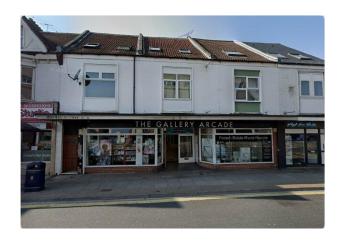

# Unit 6, The Gallery Arcade, 143-147 London Road, Portsmouth, PO2 9AB

GROUND FLOOR ROADSIDE RETAIL UNIT

#### Description

The property comprises a ground floor lock-up shop unit, within the busy recently renamed Gallery Arcade. The property benefits from shared cloakroom facilities. Unit 6 is situated at the front of Gallery Arcade with excellent roadside frontage.