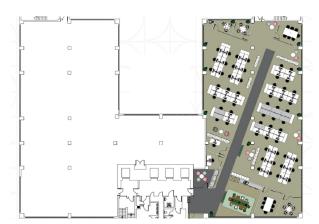

#### ACCOMMODATION

| Description      | sq ft | sq m   |
|------------------|-------|--------|
| Part First floor | 6,181 | 574.23 |

### Key Points

- Refurbished reception / entrance lobby
- Contemporary kitchen/breakout area
- 4 x13 person lifts

- 22 car parking spaces at an excellent ratio of 1:280 psf
- 6 x meeting/conference rooms
- Cycle storage