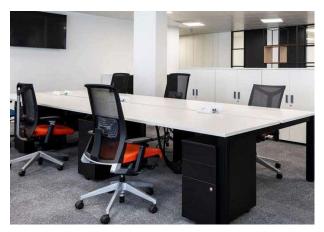

#### DESCRIPTION

Midpoint is recognised as one of the town's most prominent office buildings, ideal for an organisation seeking a strong corporate image. The available space is located on the 1st floor and offers fully refurbished open plan space with 22 on site car spaces.

The refurbishment has included upgrades to the air conditioning system, installation of low glare LED lighting, new carpets and improvements to the WC accommodation. Refurbishment and improvements have also been made externally to the front of the building.