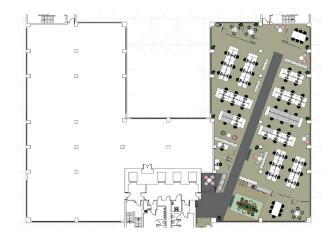

#### DESCRIPTION

Midpoint is recognised as one of the town's most prominent office buildings, ideal for an organisation seeking a strong corporate image. The available space is located on the 1st floor and offers fully refurbished open plan space with 22 on site car spaces.

The parking is located in the decked area beneath the building, accessed from the Churchill carriageway.

Other occupiers in the building include AECON, Capita and FCB Halesway.

4th Floor offices have now been Let to BNP Paribas Leasing solutions.

#### ACCOMMODATION

| Description      | sq ft | sq m   |
|------------------|-------|--------|
| Part First floor | 6,181 | 574.23 |