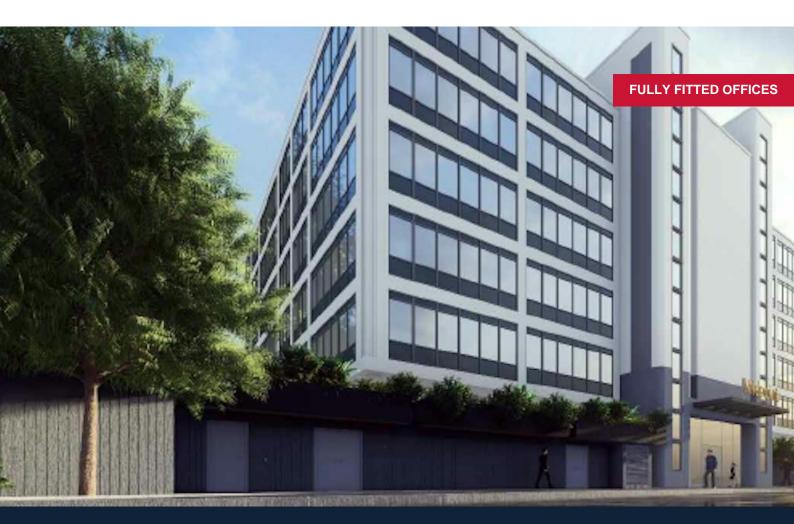

## Midpoint, Basingstoke, Hampshire, RG217PP

Refurbished fully fitted air conditioned offices

#### DESCRIPTION

Midpoint is recognised as one of the town's most prominent office buildings, ideal for an organisation seeking a strong corporate image. The available space is located on the 1st floor and offers fully refurbished open plan space with 22 on site car spaces.

The refurbishment has included upgrades to the air conditioning system, installation of low glare LED lighting, new carpets and improvements to the WC accommodation. Refurbishment and improvements have also been made externally to the front of the building.