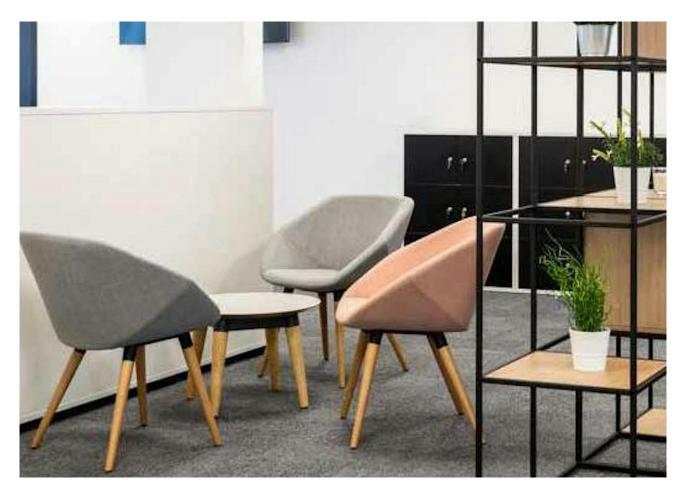

### Key Points

- Refurbished reception / entrance lobby
- Contemporary kitchen/breakout area
- 4 x13 person lifts

- 22 car parking spaces at an excellent ratio of 1:280 psf
- 6 x meeting/conference rooms
- Cycle storage

#### DESCRIPTION

Midpoint is recognised as one of the town's most prominent office buildings, ideal for an organisation seeking a strong corporate image. The available space is located on the 1st floor and offers fully refurbished open plan space with 22 on site car spaces.

The refurbishment has included upgrades to the air conditioning system, installation of low glare LED lighting, new carpets and improvements to the WC accommodation. Refurbishment and improvements have also been made externally to the front of the building.