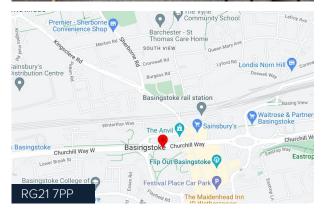

#### LOCATION

Junction 6 of the M3 motorway is 1.7 miles drive and provides a direct link to the M25, London, the south coast and 3 internationally recognised airports.

The railway station is a 400m walk from the property and offers a regular and fast service to Waterloo and other destinations.

The building is also within close proximity to the Festival Place Shopping Centre, Waitrose superstore, the bus station, the main NCP car park and the Anvil Concert Hall.