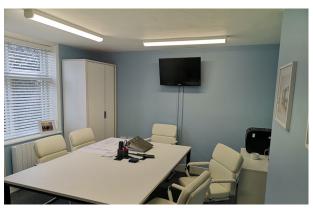

#### Description

The premises comprise four office rooms over first and second floors, with kitchen and WC facilities.

#### Accommodation

The premises have the following approximate net internal floor areas:

| Description       | Size      | sq m  |
|-------------------|-----------|-------|
| 1st Floor Offices | 304 sq ft | 28.24 |
| 1st Floor Kitchen | 24 sq ft  | 2.23  |
| 2nd Floor Offices | 275 sq ft | 25.55 |