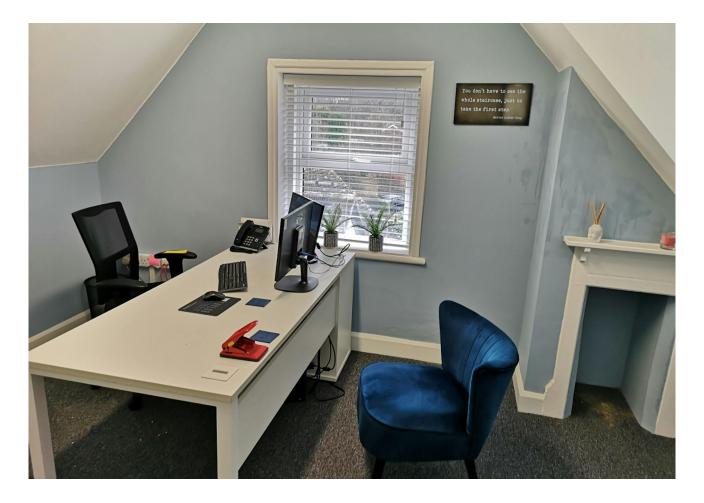

#### Description

The premises comprise four office rooms over first and second floors, with kitchen and WC facilities.

#### Accommodation

The premises have the following approximate net internal floor areas:

| Description       | Size      | sq m  |
|-------------------|-----------|-------|
| 1st Floor Offices | 304 sq ft | 28.24 |
| 1st Floor Kitchen | 24 sq ft  | 2.23  |
| 2nd Floor Offices | 275 sq ft | 25.55 |