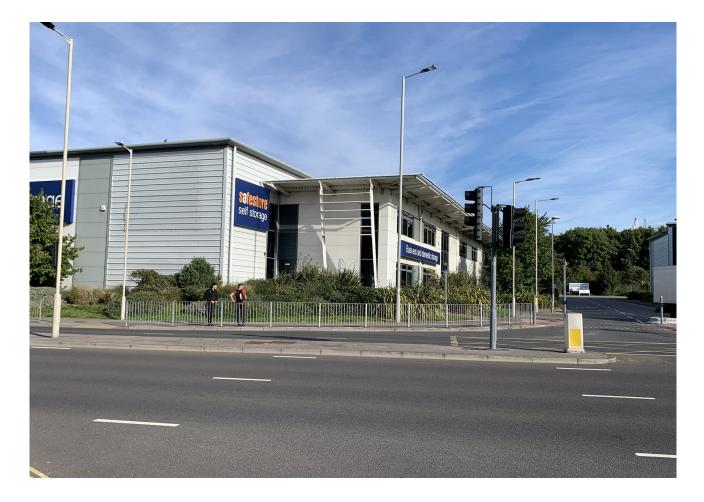

#### Description

The property is part of a modern development of several high quality industrial/business units which is located within the Safestore premises on a prominent corner plot.

The offices are accessed via a self-contained ground floor entrance, leading to an internal staircase along with full lift access. At first floor level the unit offers scope to be reconfigured to meet individual occupiers requirements.

#### Location

The subject premises is situated on the northern side of Southampton Road, close to the Pall Europe offices and adjacent to the Premier Inn. Southampton Road has easy links onto the M27 motorway network via junction 12.