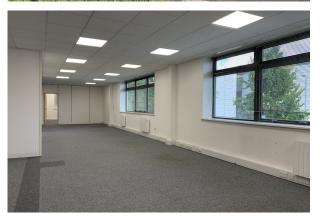

#### Description

The property is part of a modern development of several high quality industrial/business units which is located within the Safestore premises on a prominent corner plot.

The offices are accessed via a self-contained ground floor entrance, leading to an internal staircase along with full lift access. At first floor level the unit offers scope to be reconfigured to meet individual occupiers requirements.

Male and female WC facilities are provided and access via a hallway at first floor level. There is also the use of WC facilities on the ground floors.

The floor benefits from having double glazing, suspended ceilings, CAT II lighting and gas central heating.

#### **Specification**

-Double glazing -Suspended ceilings -CAT II lighting -Gas central heating -Meeting rooms -Parking x 8