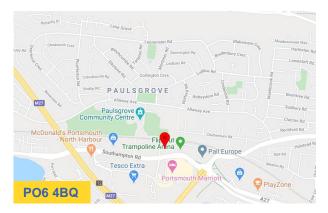

#### Location

The subject premises is situated on the northern side of Southampton Road, close to the Pall Europe offices and adjacent to the Premier Inn. Southampton Road has easy links onto the M27 motorway network via junction 12.

Southampton is some 20 miles to the west, with Havant some 5 miles to the east. The M27 also links with the A3 (via A27) to the east and M3 to the west.