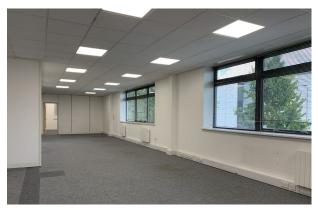

Male and female WC facilities are provided and access via a hallway at first floor level. There is also the use of WC facilities on the ground floors.

The floor benefits from having double glazing, suspended ceilings, CAT II lighting and gas central heating.

#### **Specification**

-Double glazing -Suspended ceilings -CAT II lighting -Gas central heating -Meeting rooms -Parking x 8