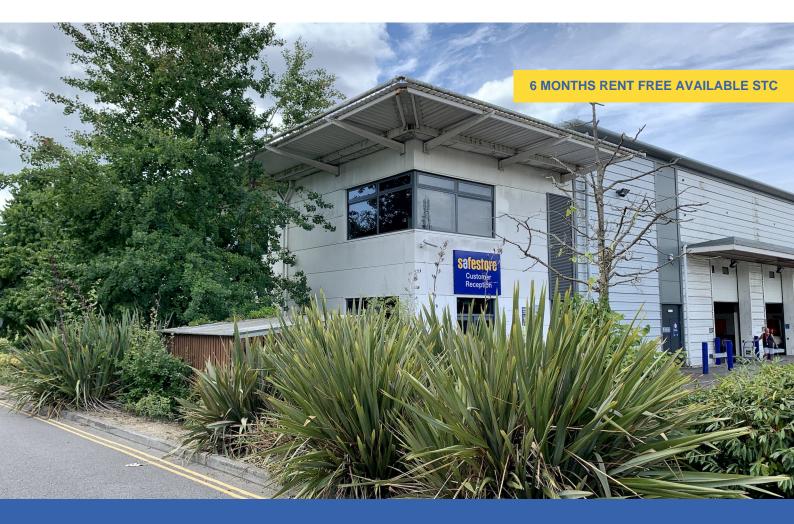

#### Description

The property is part of a modern development of several high quality industrial/business units which is located within the Safestore premises on a prominent corner plot.

The offices are accessed via a self-contained ground floor entrance, leading to an internal staircase along with full lift access. At first floor level the unit offers scope to be reconfigured to meet individual occupiers requirements.

#### Location

The subject premises is situated on the northern side of Southampton Road, close to the Pall Europe offices and adjacent to the Premier Inn. Southampton Road has easy links onto the M27 motorway network via junction 12.

#### Terms

Available on a new effective Full Repairing & Insuring sub-lease for a term to be agreed.

Rent on an all inclusive sublease basis at £35,000 per annum to include rent, business rates, utilities & service charge. Building insurance is charges separately. Please note there is 6 months rent free available, subject to entering into a new 5 year lease. Please contact for further information.