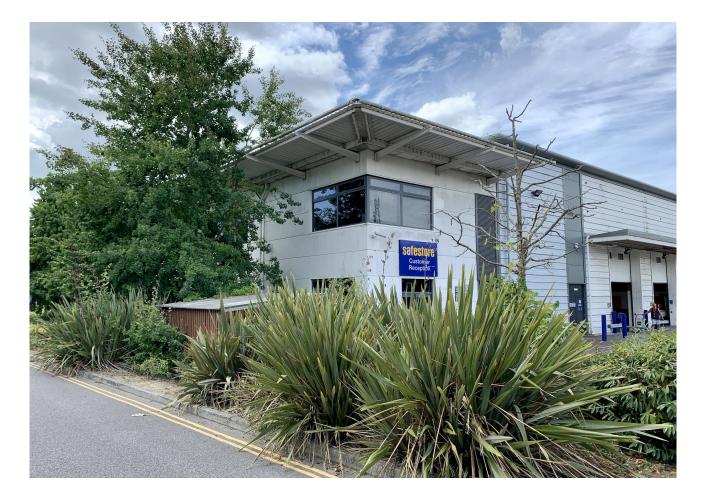

#### Description

The property is part of a modern development of several high quality industrial/business units which is located within the Safestore premises on a prominent corner plot.

The offices are accessed via a self-contained ground floor entrance, leading to an internal staircase along with full lift access. At first floor level the unit offers scope to be reconfigured to meet individual occupiers requirements.

#### Location

The subject premises is situated on the northern side of Southampton Road, close to the Pall Europe offices and adjacent to the Premier Inn. Southampton Road has easy links onto the M27 motorway network via junction 12.