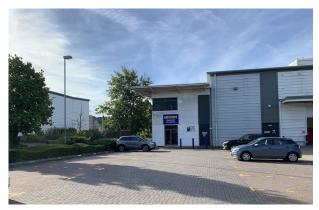

#### Description

The property is part of a modern development of several high quality industrial/business units which is located within the Safestore premises on a prominent corner plot.

The offices are accessed via a self-contained ground floor entrance, leading to an internal staircase along with full lift access. At first floor level the unit offers scope to be reconfigured to meet individual occupiers requirements.

#### Location

The subject premises is situated on the northern side of Southampton Road, close to the Pall Europe offices and adjacent to the Premier Inn. Southampton Road has easy links onto the M27 motorway network via junction 12.