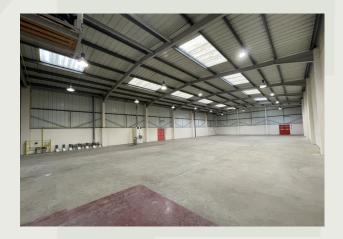

#### Features:

- Modern steel-frame unit with 24-hour security
- Gas and 3-phase available
- Min eaves height 5.3m max eaves height 6.3m
- Concrete floor Warehouse with highbay lighting
- Yard and covered loading bay + parking

## Description

Stocklake Industrial Estate is an established and well-maintained estate with 24-hour security to the east of Aylesbury town centre.

Unit 3 includes Offices totalling 977 Sq ft: Ground floor with Office space of 293 Sq ft + Toilet accommodation and First floor Offices of 684 Sq ft available. Warehouse of 7,260 Sq ft with high-bay lighting, electric roller shutter door and covered loading area. There are approx. 10 car spaces marked with adequate space for turning and HGV access.