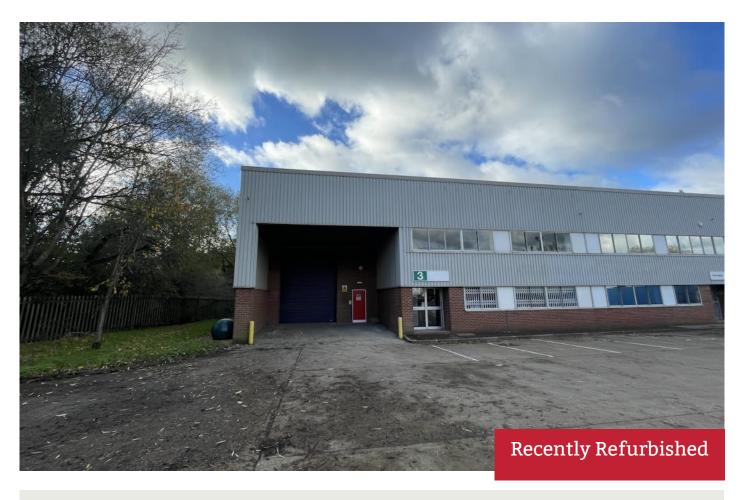

# To Let

Unit 3, Stocklake Industrial Park, Farmbrough Close, Aylesbury, HP20 1DQ

Industrial Unit Of 8,237 Sq Ft With Ground And First Floor Offices, Yard, Loading Bay, 3-Phase And 24-Hour Security

Size: 8,237 Sq Ft

## Description

Stocklake Industrial Estate is an established and well-maintained estate with 24-hour security to the east of Aylesbury town centre.

Unit 3 includes Offices totalling 977 Sq ft: Ground floor with Office space of 293 Sq ft + Toilet accommodation and First floor Offices of 684 Sq ft available. Warehouse of 7,260 Sq ft with high-bay lighting, electric roller shutter door and covered loading area. There are approx. 10 car spaces marked with adequate space for turning and HGV access.