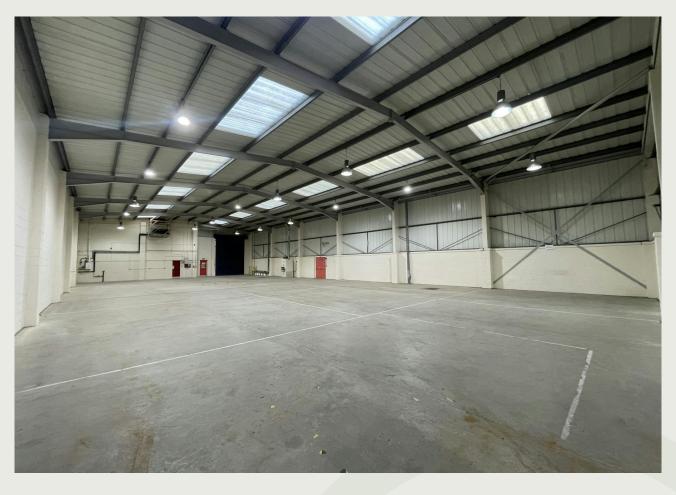

#### Features:

- Modern steel-frame unit with 24-hour security
- Gas and 3-phase available
- Min eaves height 5.3m max eaves height 6.3m
- Concrete floor Warehouse with highbay lighting
- Yard and covered loading bay + parking

## Description

Stocklake Industrial Estate is an established and well-maintained estate with 24-hour security to the east of Aylesbury town centre.

Unit 3 includes Offices totalling 977 Sq ft: Ground floor with Office space of 293 Sq ft + Toilet accommodation and First floor Offices of 684 Sq ft available. Warehouse of 7,260 Sq ft with high-bay lighting, electric roller shutter door and covered loading area. There are approx. 10 car spaces marked with adequate space for turning and HGV access.