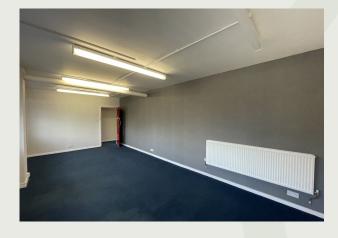

## Description

Stocklake Industrial Estate is an established and well-maintained estate with 24-hour security to the east of Aylesbury town centre.

Unit 3 includes Offices totalling 977 Sq ft: Ground floor with Office space of 293 Sq ft + Toilet accommodation and First floor Offices of 684 Sq ft available. Warehouse of 7,260 Sq ft with high-bay lighting, electric roller shutter door and covered loading area. There are approx. 10 car spaces marked with adequate space for turning and HGV access.