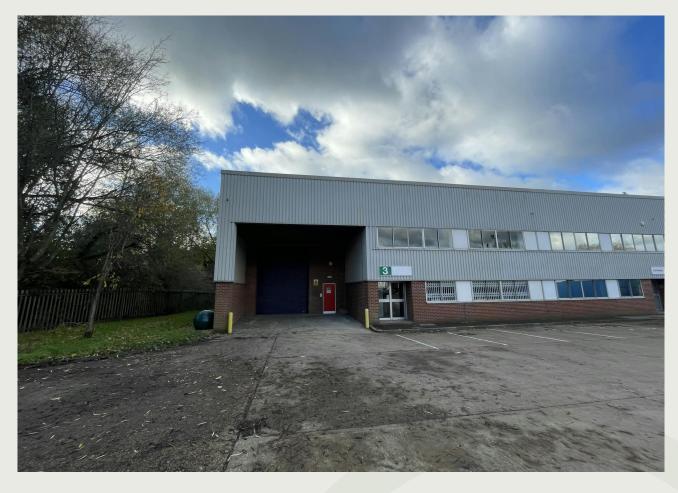

# To Let

Unit 3, Stocklake Industrial Park, Farmbrough Close, Aylesbury, HP20 1DQ

Industrial Unit Of 8,237 Sq Ft With Ground And First Floor Offices, Yard, Loading Bay, 3-Phase And 24-Hour Security

Size: 8,237 Sq Ft

## Description

Stocklake Industrial Estate is an established and well-maintained estate with 24-hour security to the east of Aylesbury town centre.

Unit 3 includes Offices totalling 977 Sq ft: Ground floor with Office space of 293 Sq ft + Toilet accommodation and First floor Offices of 684 Sq ft available. Warehouse of 7,260 Sq ft with high-bay lighting, electric roller shutter door and covered loading area. There are approx. 10 car spaces marked with adequate space for turning and HGV access.