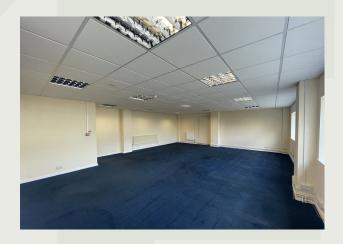

## Description

Stocklake Industrial Estate is an established and well-maintained estate with 24-hour security to the east of Aylesbury town centre.

Unit 3 includes Offices totalling 977 Sq ft: Ground floor with Office space of 293 Sq ft + Toilet accommodation and First floor Offices of 684 Sq ft available. Warehouse of 7,260 Sq ft with high-bay lighting, electric roller shutter door and covered loading area. There are approx. 10 car spaces marked with adequate space for turning and HGV access.