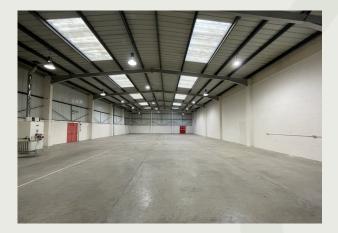

#### Features:

- Modern steel-frame unit with 24-hour security
- Gas and 3-phase available
- Min eaves height 5.3m max eaves height 6.3m
- Concrete floor Warehouse with highbay lighting
- Yard and covered loading bay + parking

## Description

Stocklake Industrial Estate is an established and well-maintained estate with 24-hour security to the east of Aylesbury town centre.

Unit 3 includes Offices totalling 977 Sq ft: Ground floor with Office space of 293 Sq ft + Toilet accommodation and First floor Offices of 684 Sq ft available. Warehouse of 7,260 Sq ft with high-bay lighting, electric roller shutter door and covered loading area. There are approx. 10 car spaces marked with adequate space for turning and HGV access.