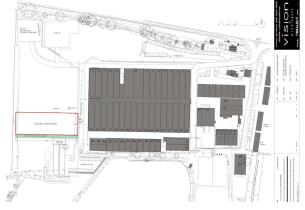

#### Description

A 0.65 acre (28,234 sq ft approx) level compound available to open storage operators.

The plot has a level surface & is of regular shape. Plot shown on accompanying/downloadable site plan edged red. It is fenced & gated & has services on site.