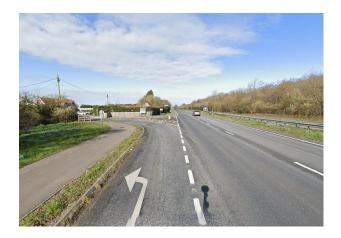

#### Location

The Vinery is very well located directly off the main A27 east/west trunk road offering fast east/west travel.

Access is via secure main gate control & the main estate is fenced offering a secure well managed environment for tenants.

SAT NAV: BN18 9PY