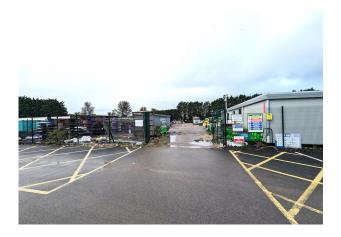

The compound is situated to the rear of the popular Vinery Industrial Estate located between Worthing & Arundel. The estate benefits from a newly opened inner access road suitable for large commercial vehicles.

PLEASE NOTE: all buildings shown in photos are being removed by the outgoing tenant.

PLEASE NOTE: Hours of Use: 0700-18.00 hrs Mon-Fri. 0700-13.00 hrs Sat & no working Sunday or Bank Holidays.