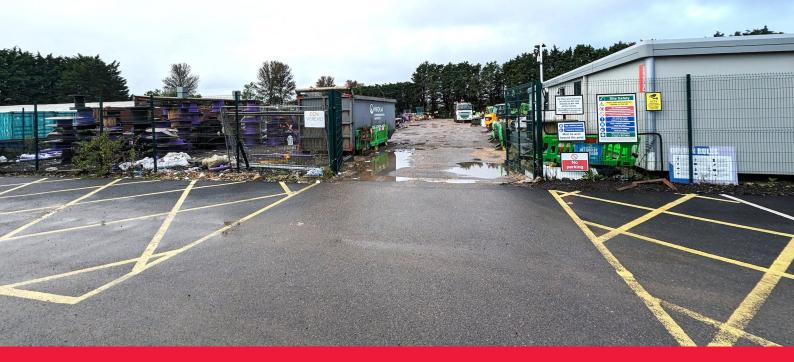

# Large Secure Open Storage Compound Off Main A27

**0.65 Acres** (0.26 Hectares)

- Occupation Q1 2024
- Directly Off Main A27
- Level Surfaced Plot
- Fenced/ Gated
- Secure Estate With Main Gate Control

#### Description

A 0.65 acre (28,234 sq ft approx) level compound available to open storage operators.

The plot has a level surface & is of regular shape. Plot shown on accompanying/downloadable site plan edged red. It is fenced & gated & has services on site.

PLEASE NOTE: all buildings shown in photos are being removed by the outgoing tenant.

PLEASE NOTE: Hours of Use: 0700-18.00 hrs Mon-Fri. 0700-13.00 hrs Sat & no working Sunday or Bank Holidays.

#### Location

The Vinery is very well located directly off the main A27 east/west trunk road offering fast east/west travel.

Access is via secure main gate control & the main estate is fenced offering a secure well managed environment for tenants.