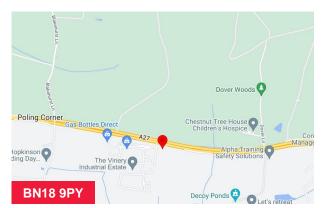

own in photos are being removed by the outgoing tenant.

PLEASE NOTE: Hours of Use: 0700-18.00 hrs Mon-Fri. 0700-13.00 hrs Sat & no working Sunday or Bank Holidays.

#### Location

The Vinery is very well located directly off the main A27 east/west trunk road offering fast east/west travel.

Access is via secure main gate control & the main estate is fenced offering a secure well managed environment for tenants.

SAT NAV: BN18 9PY

#### Terms

A new lease is available in Q1 2024. Possibly earlier by arrangement.

Rent: £53,080 per annum exclusive of vat, own running costs & business rates (where charged).

A rent deposit will be required.

### Legal Costs

Each party to pay their own costs incurred.

#### Viewings

By prior appointment with agents Brierley & Coe. Please call 07980 019008







## Summary

| Available Size | 0.65 Acres                         |
|----------------|------------------------------------|
| Rent           | £53,080 per annum                  |
| Business Rates | Upon Enquiry                       |
| Service Charge | N/A                                |
| Car Parking    | N/A                                |
| VAT            | Applicable                         |
| Legal Fees     | Each party to bear their own costs |
| Estate Charge  | N/A                                |
| EPC Rating     | EPC exempt - No building present   |
|                |                                    |

# Viewing & Further Information

**Paul Brierley** 

07980 019008

paul@brierleyandcoe.co.uk

Misrepresentation Act 1967: Whilst all the information in these particu