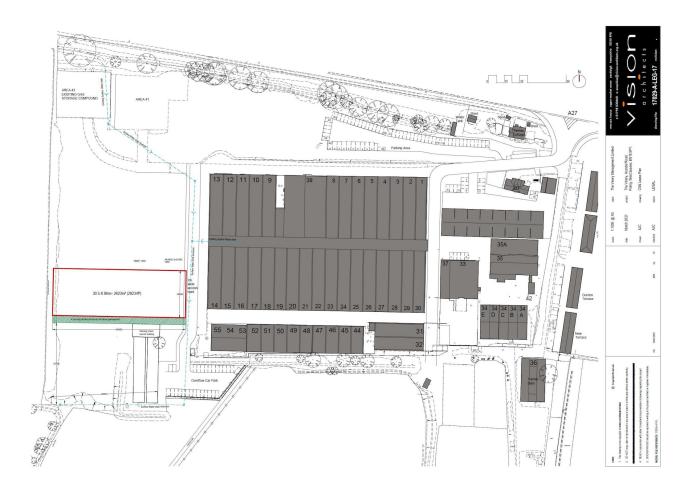

#### Description

A 0.65 acre (28,234 sq ft approx) level compound available to open storage operators.

The plot has a level surface & is of regular shape. Plot shown on accompanying/downloadable site plan edged red. It is fenced & gated & has services on site.

# Large Secure Open Storage Compound Off Main A27

**0.65 Acres** (0.26 Hectares)

- Occupation Q1 2024
- Directly Off Main A27
- Level Surfaced Plot
- Fenced/ Gated
- Secure Estate With Main Gate Control