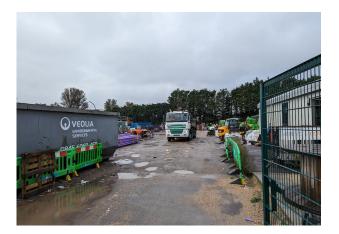

PLEASE NOTE: all buildings shown in photos are being removed by the outgoing tenant.

PLEASE NOTE: Hours of Use: 0700-18.00 hrs Mon-Fri. 0700-13.00 hrs Sat & no working Sunday or Bank Holidays.