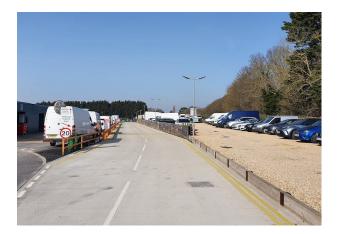

The compound is situated to the rear of the popular Vinery Industrial Estate located between Worthing & Arundel. The estate benefits from a newly opened inner access road suitable for large commercial vehicles.

#### Location

The Vinery is very well located directly off the main A27 east/west trunk road offering fast east/west travel.

Access is via secure main gate control & the main estate is fenced offering a secure well managed environment for tenants.