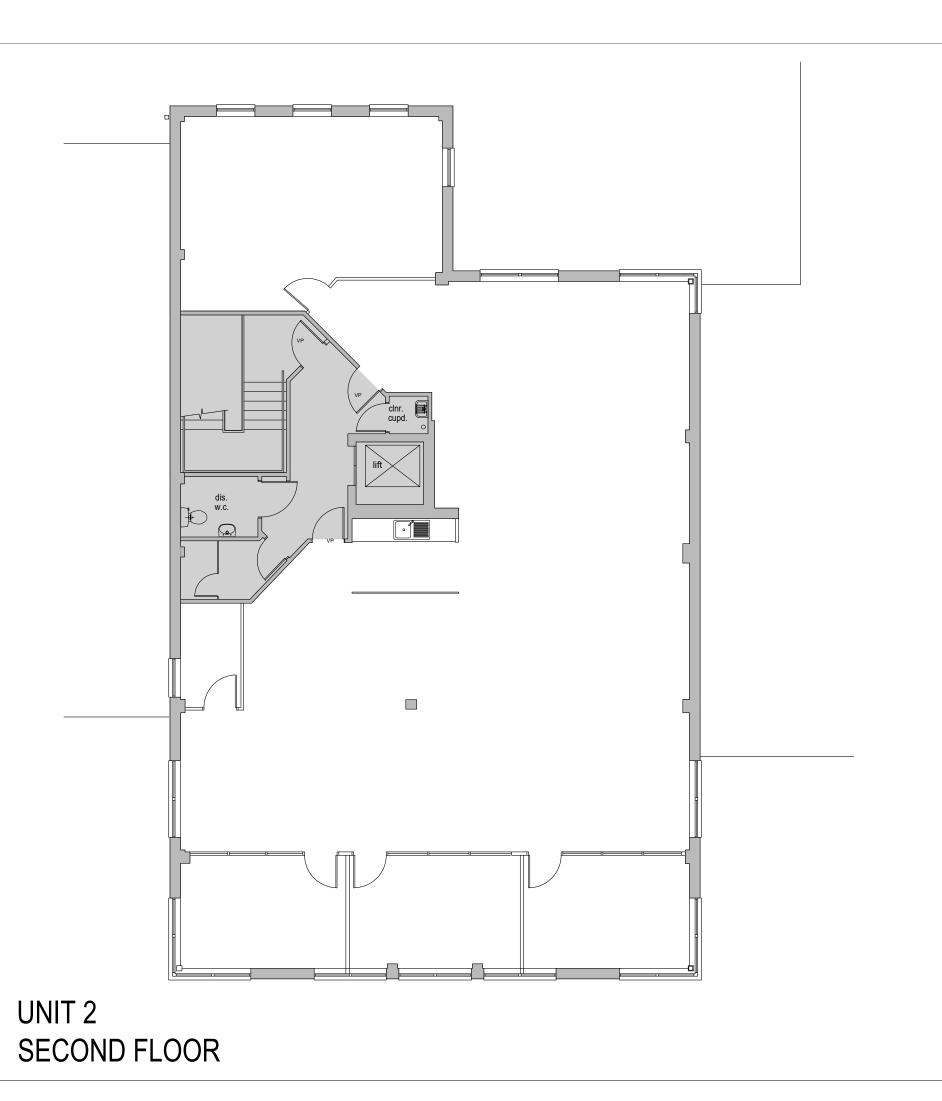

#### Accommodation

The accommodation comprises the following areas:

| Name        | sq ft | sq m   | Availability |
|-------------|-------|--------|--------------|
| 1st - Floor | 2,541 | 236.07 | Under Offer  |
| 2nd - Floor | 2,559 | 237.74 | Available    |
| Total       | 5,100 | 473.81 |              |

NOTE: Figured dimensions to be worked from only. Report any discrepancies to the supervisor before proceeding. Do not scale drawing for construction purposes.

This drawing has been based on a limited survey of the overall dimensions of the site/building. Locations and sizes of openings and detailed features are approximate only.

Chartered Building Surveyors
Willows, Chinnor Road, Bledlow,
Buckinghamshire HP27 9PG.
T: 01844 208300 E: mail@bsachesters.co.uk
Reg. Office: Willows, Chinnor Road, Bledlow
Buckinghamshire HP27 9PG
Registered in England No: 3961563

|   | Hill R                                                          |                                                                 |     |             |  |  |  |
|---|-----------------------------------------------------------------|-----------------------------------------------------------------|-----|-------------|--|--|--|
|   |                                                                 | Unit 2 Bell Business Park,<br>Smeaton Close, Aylesbury HP19 8JR |     |             |  |  |  |
| - | Drawing Title: Second Floor Plan - Existing GENERAL ARRANGEMENT |                                                                 |     |             |  |  |  |
|   | Scale: 1:100@A3                                                 | Date: Drawn May 2023                                            |     | y:<br>AH/TV |  |  |  |
|   | BSA Chesters Ltd                                                | Drawing Number:<br>L4269.GA-2G                                  | -02 | Revision:   |  |  |  |