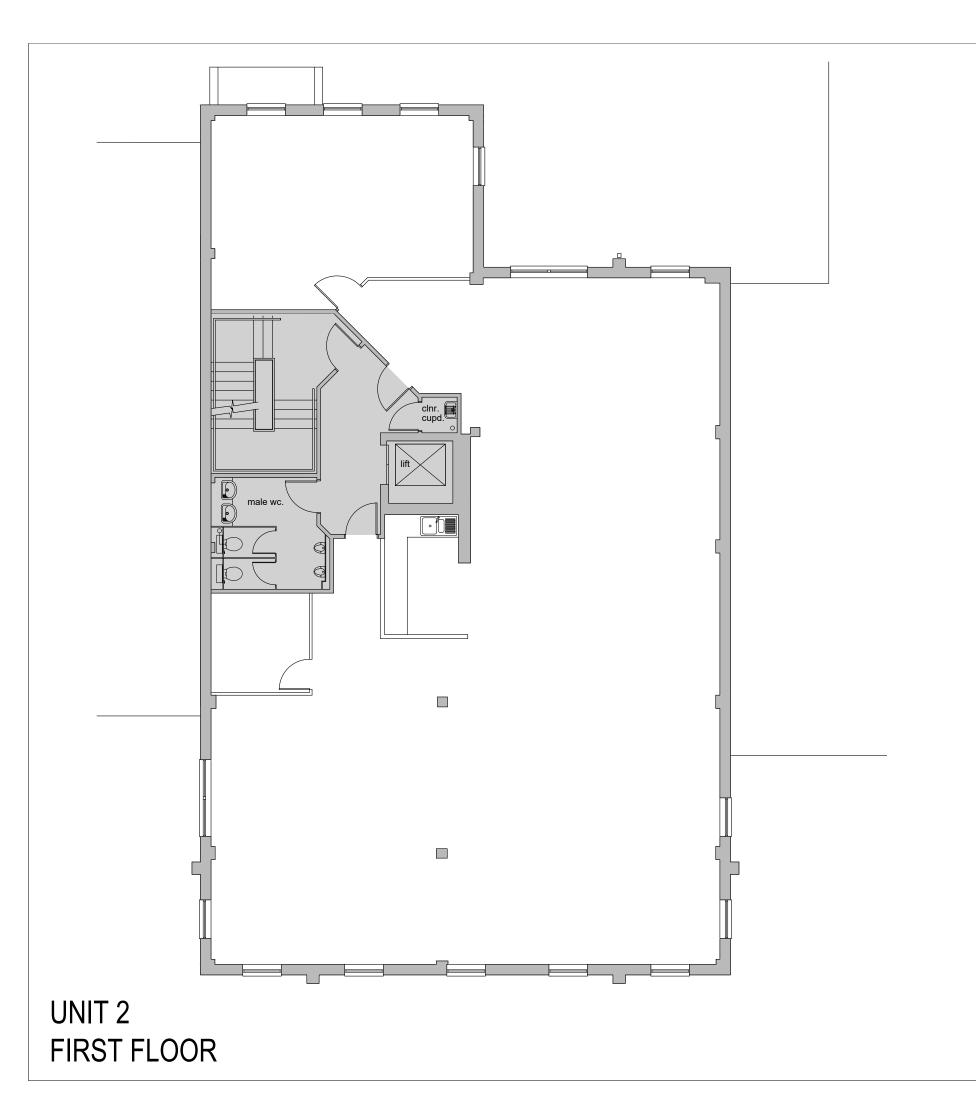

#### Accommodation

The accommodation comprises the following areas:

| Name        | sq ft | sq m   | Availability |
|-------------|-------|--------|--------------|
| 1st - Floor | 2,541 | 236.07 | Under Offer  |
| 2nd - Floor | 2,559 | 237.74 | Available    |
| Total       | 5,100 | 473.81 |              |

#### **Joanna Kearvell** 01296 255020 | 07887 793030

jk@chandlergarvey.com

NOTE: Figured dimensions to be worked from only. Report any discrepancies to the supervisor before proceeding. Do not scale drawing for construction purposes.

This drawing has been based on a limited survey of the overall dimensions of the site/building. Locations and sizes of openings and detailed features are approximate only.

Chartered Building Surveyors
Willows, Chinnor Road, Bledlow,
Buckinghamshire HP27 9PG.
T: 01844 208300 E: mail@bsachesters.co.uk
Reg. Office: Willows, Chinnor Road, Bledlow
Buckinghamshire HP27 9PG
Registered in England No: 3961563

| Ciletti.       | Hill R | l Road Properties Ltd                                         |                                |         |      |       |  |  |
|----------------|--------|---------------------------------------------------------------|--------------------------------|---------|------|-------|--|--|
| Project:       |        | nit 2 Bell Business Park,<br>meaton Close, Aylesbury HP19 8JR |                                |         |      |       |  |  |
| Drawing Title: |        |                                                               | - Existing<br>RANGEMEN         | ΙΤ      |      |       |  |  |
| Scale: 1:100@  | A3     | Date:                                                         | lay 2023                       | Drawn b | y:   | AH/TV |  |  |
| BSA Chesters   | Ltd    | Drawing Nu                                                    | mber:<br>L <b>4269.GA-1G</b> - | -02     | Revi | sion: |  |  |