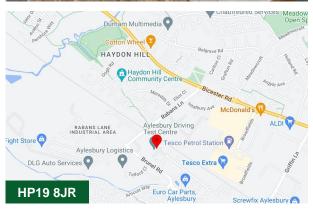

#### Location

Bell Business Park is in the Gatehouse commercial/industrial area of Aylesbury, within a few minutes drive from the town centre. Aylesbury is the County Town of Buckinghamshire and is located approximately 44 miles northwest of central London 23 miles from Oxford and 15 miles south of Milton Keynes. The town is situated on the junctions of the A41 the A413 and A418 providing easy access to the M40 M1 and M25 motorways all of which are within a 20 minute drive. The town benefits from a direct rail system to London Marylebone with a journey time of approximately 55 minutes