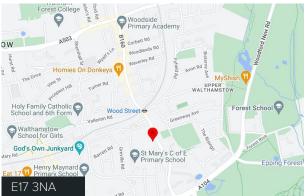

#### Location

Walthamstow is situated in North East London, approximately 10km (6 miles) from the West End and 8 km (5 miles) from the City of London.

The area is bounded by the Lee Valley to the west, Epping to the east and the North Circular Road (A406) to the north and is within a short walk of Wood Street station (services to Liverpool Street in under 20 minutes).