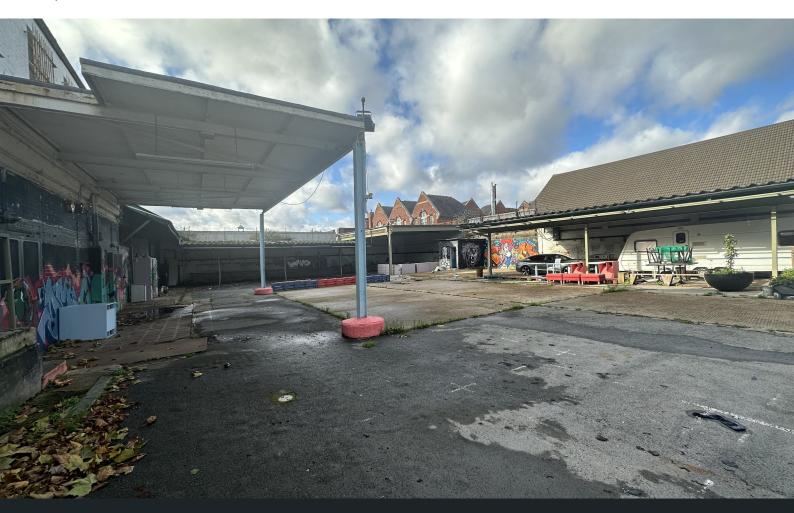

#### Description

220 wood St comprises a broadly square plot of land measuring c 13,616 sq. ft on the western side of Wood Street, The site was last in lawful use as a dairy depot (Use Classes B1/B8 Use Class). The current buildings on site are primarily single storey garage structures.

#### Accommodation

The accommodation comprises the following areas:

| Name                 | sq ft  | sq m     | Availability |
|----------------------|--------|----------|--------------|
| Ground - Secure Yard | 13,616 | 1,264.97 | Available    |
| Total                | 13,616 | 1,264.97 |              |