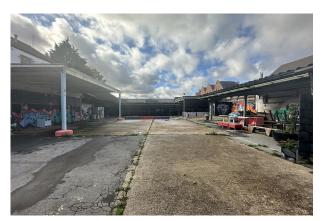

#### Description

220 wood St comprises a broadly square plot of land measuring c 13,616 sq. ft on the western side of Wood Street, The site was last in lawful use as a dairy depot (Use Classes B1/B8 Use Class). The current buildings on site are primarily single storey garage structures.

#### Accommodation

The accommodation comprises the following areas:

| Name                 | sq ft  | sq m     | Availability |
|----------------------|--------|----------|--------------|
| Ground - Secure Yard | 13,616 | 1,264.97 | Available    |
| Total                | 13,616 | 1,264.97 |              |