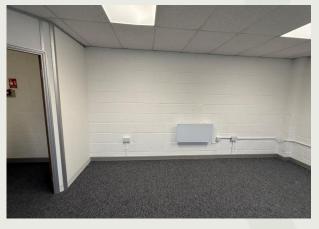

## Description

Modern industrial/warehouse unit available on the Vale Industrial Estate. The property comprises a modern terrace of steel frame construction under a pitched roof.

Unit 12 offers ground floor space for storage, production and distribution, accompanied by male and female toilets and a tea point. First floor Offices benefit from redecoration and new carpets.