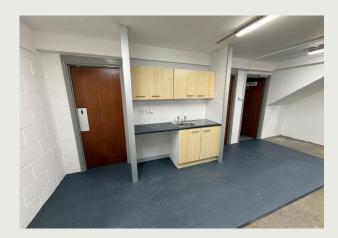

## Description

Modern industrial/warehouse unit available on the Vale Industrial Estate. The property comprises a modern terrace of steel frame construction under a pitched roof.

Unit 12 offers ground floor space for storage, production and distribution, accompanied by male and female toilets and a tea point. First floor Offices benefit from redecoration and new carpets.