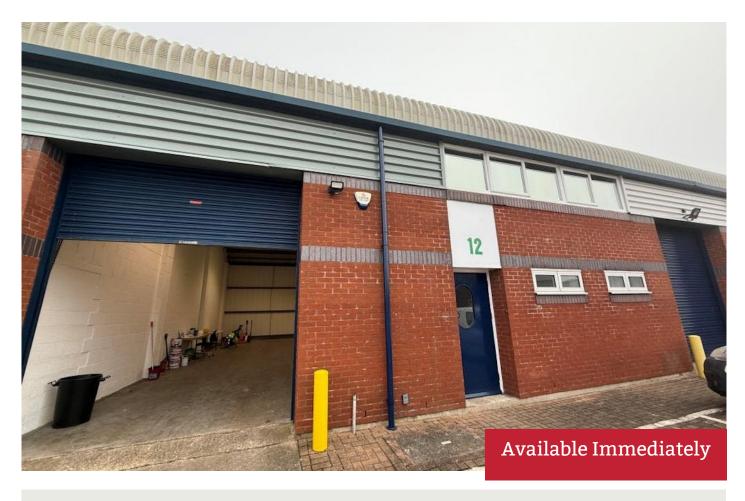

# To Let

Unit 12, Vale Industrial Estate, Southern Road, Aylesbury, HP19 9EW

An Industrial Unit Has Become Available On A Popular Estate

Size: 2,434 Sq Ft

Rent: Rent On Application

Web: www.fieldscommercial.co.uk Email: enquiries@fields-property.co.uk

## Description

Modern industrial/warehouse unit available on the Vale Industrial Estate. The property comprises a modern terrace of steel frame construction under a pitched roof.

Unit 12 offers ground floor space for storage, production and distribution, accompanied by male and female toilets and a tea point. First floor Offices benefit from redecoration and new carpets.