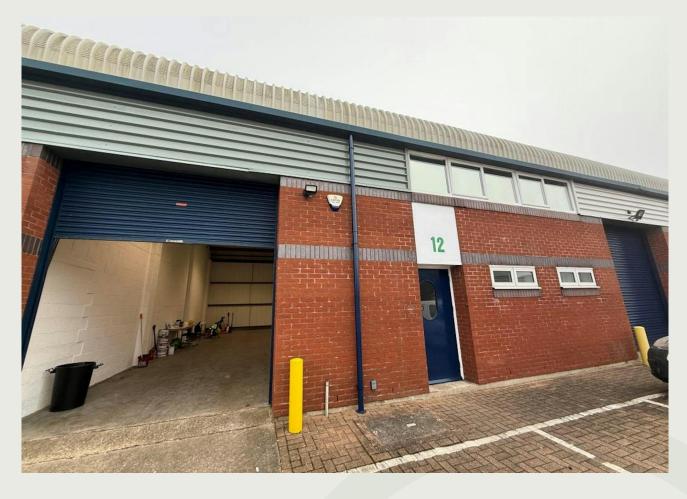

# To Let

Unit 12, Vale Industrial Estate, Southern Road, Aylesbury, HP19 9EW

An Industrial Unit Has Become Available On A Popular Estate

Size: 2,434 Sq Ft

Rent: Rent On Application

Web: www.fieldscommercial.co.uk Email: enquiries@fields-property.co.uk

## Description

Modern industrial/warehouse unit available on the Vale Industrial Estate. The property comprises a modern terrace of steel frame construction under a pitched roof.

Unit 12 offers ground floor space for storage, production and distribution, accompanied by male and female toilets and a tea point. First floor Offices benefit from redecoration and new carpets.