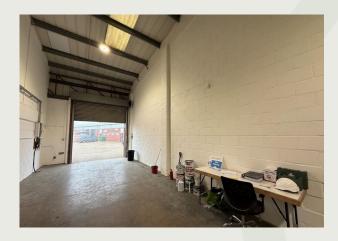

## Features:

- Refurbished Warehouse of 2,434 sq ft with newly-painted floor
- 4.2m minimum eaves height
- Newly-carpeted first floor Offices
- 3-phase, roller shutter doors + 7 allocated parking spaces
- NO MOTOR TRADE

## Description

Modern industrial/warehouse unit available on the Vale Industrial Estate. The property comprises a modern terrace of steel frame construction under a pitched roof.

Unit 12 offers ground floor space for storage, production and distribution, accompanied by male and female toilets and a tea point. First floor Offices benefit from redecoration and new carpets.