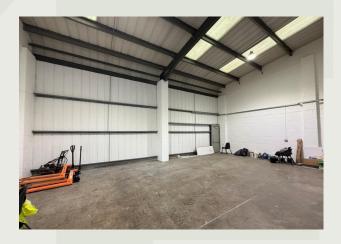

## Features:

- Refurbished Warehouse of 2,434 sq ft with newly-painted floor
- 4.2m minimum eaves height
- Newly-carpeted first floor Offices
- 3-phase, roller shutter doors + 7 allocated parking spaces
- NO MOTOR TRADE

## Description

Modern industrial/warehouse unit available on the Vale Industrial Estate. The property comprises a modern terrace of steel frame construction under a pitched roof.

Unit 12 offers ground floor space for storage, production and distribution, accompanied by male and female toilets and a tea point. First floor Offices benefit from redecoration and new carpets.

3-phase is available. There are 7 parking spaces to the front, together with access to the roller shutter door.