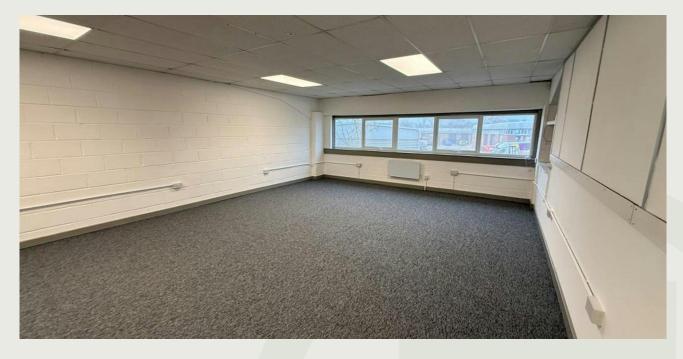

## Features:

- Refurbished Warehouse of 2,434 sq ft with newly-painted floor
- 4.2m minimum eaves height
- Newly-carpeted first floor Offices
- 3-phase, roller shutter doors + 7 allocated parking spaces
- NO MOTOR TRADE

## Description

Modern industrial/warehouse unit available on the Vale Industrial Estate. The property comprises a modern terrace of steel frame construction under a pitched roof.

Unit 12 offers ground floor space for storage, production and distribution, accompanied by male and female toilets and a tea point. First floor Offices benefit from redecoration and new carpets.