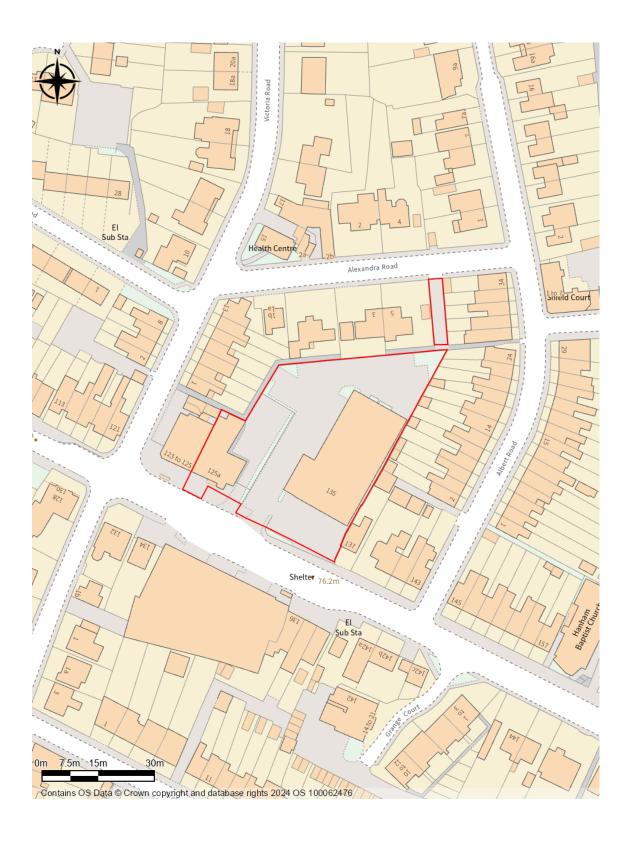

# **Site Plan**

## **Description**

The former food store, accessed directly from High Street, comprises a retail warehouse arranged at ground floor only. Internally, the store provides a sales area together with staff office and WC facilities. There is a service area to the rear with roller shutter access into the back of house store room. The site includes a substantial car park with 76 car parking spaces which wraps around the building.

The 0.97 acre site also includes the adjacent, semi-detached, former bank premises of brick construction arranged over ground and first floors.

The property occupies a prominent position with large frontage. The surrounding area is predominantly residential with a number of pubs, shops and independent cafes/restaurants nearby. Gallagher Retail Park is situated less then a mile away where occupiers include M&S Food, B&Q, Boots and Costa.