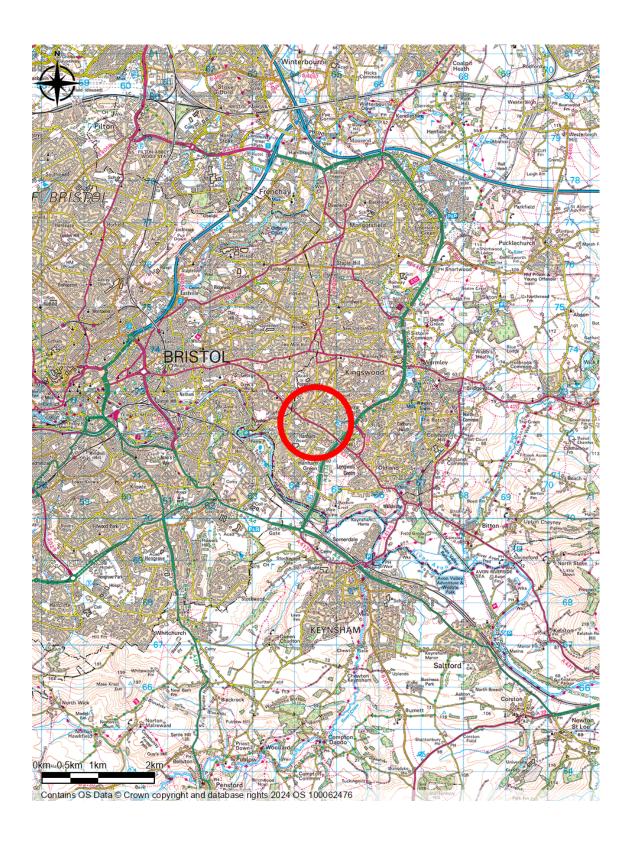

# **Location Plan**

#### Location

Hanham is a suburb situated in South Gloucestershire, approximately 4 miles east of Bristol city centre. The property is situated on the A431 which is one of the main routes out of Bristol leading to Longwell Green, Bitton and Bath.