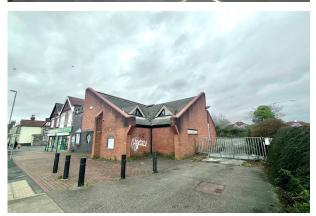

The 0.97 acre site also includes the adjacent, semi-detached, former bank premises of brick construction arranged over ground and first floors.

The property occupies a prominent position with large frontage. The surrounding area is predominantly residential with a number of pubs, shops and independent cafes/restaurants nearby. Gallagher Retail Park is situated less then a mile away where occupiers include M&S Food, B&Q, Boots and Costa.