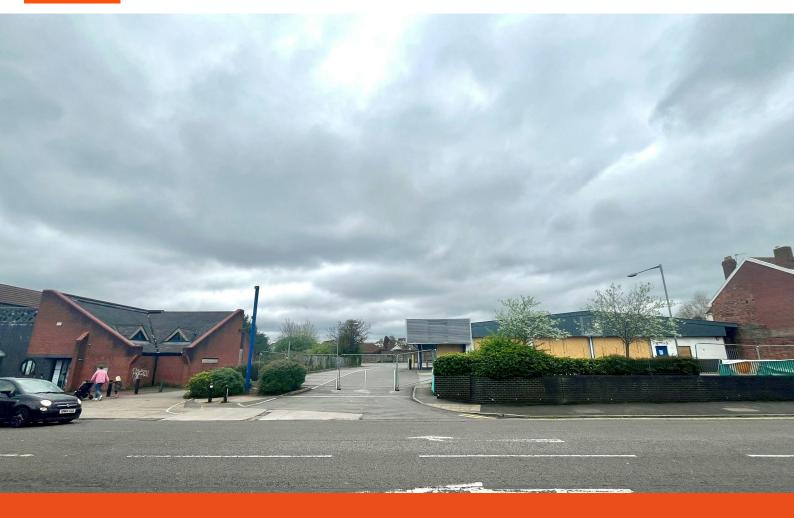

## **Description**

The former food store, accessed directly from High Street, comprises a retail warehouse arranged at ground floor only. Internally, the store provides a sales area together with staff office and WC facilities. There is a service area to the rear with roller shutter access into the back of house store room. The site includes a substantial car park with 76 car parking spaces which wraps around the building.

The property occupies a prominent position with large frontage. The surrounding area is predominantly residential with a number of pubs, shops and independent cafes/restaurants nearby. Gallagher Retail Park is situated less then a mile away where occupiers include M&S Food, B&Q, Boots and Costa.