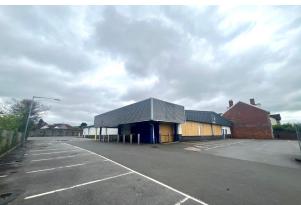

## **Description**

The former food store, accessed directly from High Street, comprises a retail warehouse arranged at ground floor only. Internally, the store provides a sales area together with staff office and WC facilities. There is a service area to the rear with roller shutter access into the back of house store room. The site includes a substantial car park with 76 car parking spaces which wraps around the building.

# **Site Plan**