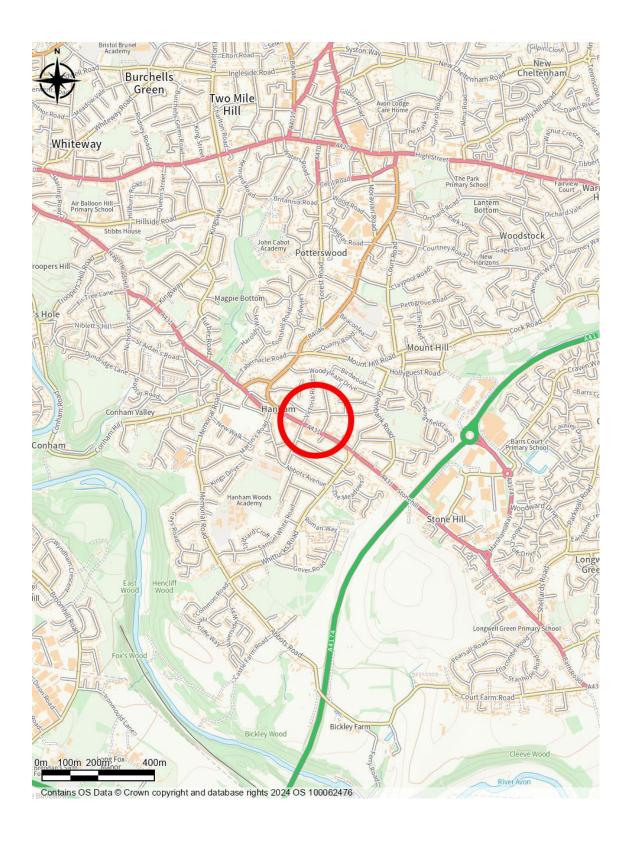

# **Location Plan**

#### Location

Hanham is a suburb situated in South Gloucestershire, approximately 4 miles east of Bristol city centre. The property is situated on the A431 which is one of the main routes out of Bristol leading to Longwell Green, Bitton and Bath.