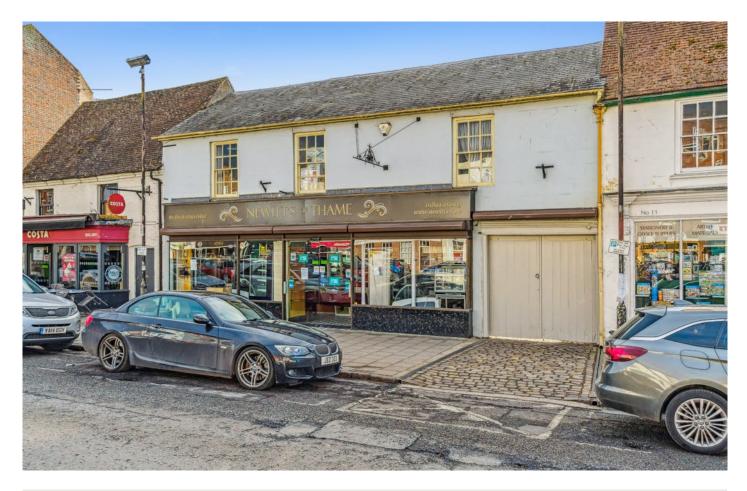

# 10 High Street, Thame, OX9 2BZ

Prominent Retail/Restaurant Premises, Arranged Over Ground And First Floors, With Yard & Scope For Exterior Seating.

Size: 2,458 Sq Ft Rent: Rent On Application

Fields Commercial | The Old Saracen's Head | 7 Buttermarket | Thame | Oxfordshire | OX9 3EW

Location

The building is in an excellent location on the High Street within easy walk of the main shopping area. Thame is a historic market town, around 13 miles east of the city of Oxford and 10 miles southwest of the Buckinghamshire town of Aylesbury.

# Description

The property comprises a handsome Georgian building, with scope for a range of uses within Class E (previously Class A1/2/3, B1, D1(a-b)) and including retail, restaurant, café, professional, health or medical services, and creche or day nursery uses. There may also be scope for further alternative uses, subject to planning.

#### **Features:**

- Prominent Retail/Restaurant High Street premises
- Ground floor 1,494 sq ft + First floor 964 sq ft GIA
- Rear yard area suitable for exterior seating
- Scope for alternative uses STP