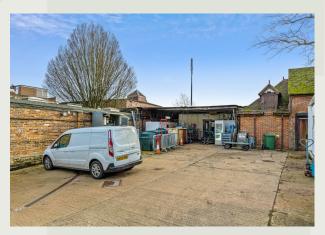

The property is available with a rear yard, with vehicular access and scope for enlargement or addition of external seating for café/restaurant use, subject to planning.

#### **Features:**

- Prominent Retail/Restaurant High Street premises
- Ground floor 1,494 sq ft + First floor 964 sq ft GIA
- Rear yard area suitable for exterior seating
- Scope for alternative uses STP