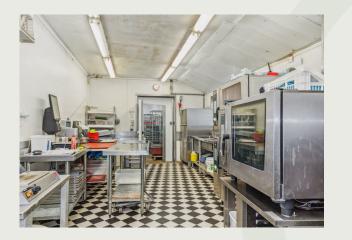

# Description

The property comprises a handsome Georgian building, with scope for a range of uses within Class E (previously Class A1/2/3, B1, D1(a-b)) and including retail, restaurant, café, professional, health or medical services, and creche or day nursery uses. There may also be scope for further alternative uses, subject to planning.

#### **Features:**

- Prominent Retail/Restaurant High Street premises
- Ground floor 1,494 sq ft + First floor 964 sq ft GIA
- Rear yard area suitable for exterior seating
- Scope for alternative uses STP