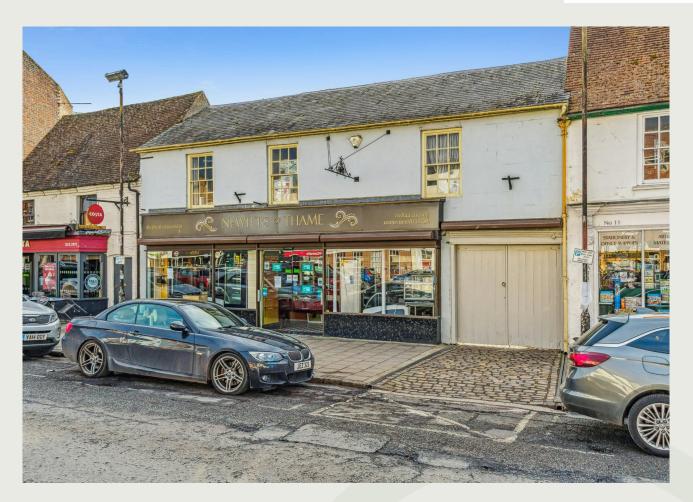

# 10 High Street, Thame, OX9 2BZ

Prominent Retail/Restaurant Premises, Arranged Over Ground And First Floors, With Yard & Scope For Exterior Seating.

Size: 2,458 Sq Ft Rent: Rent On Application

Fields Commercial | The Old Saracen's Head | 7 Buttermarket | Thame | Oxfordshire | OX9 3EW

Location

The building is in an excellent location on the High Street within easy walk of the main shopping area. Thame is a historic market town, around 13 miles east of the city of Oxford and 10 miles southwest of the Buckinghamshire town of Aylesbury.

# Description

The property comprises a handsome Georgian building, with scope for a range of uses within Class E (previously Class A1/2/3, B1, D1(a-b)) and including retail, restaurant, café, professional, health or medical services, and creche or day nursery uses. There may also be scope for further alternative uses, subject to planning.

#### **Features:**

- Prominent Retail/Restaurant High Street premises
- Ground floor 1,494 sq ft + First floor 964 sq ft GIA
- Rear yard area suitable for exterior seating
- Scope for alternative uses STP