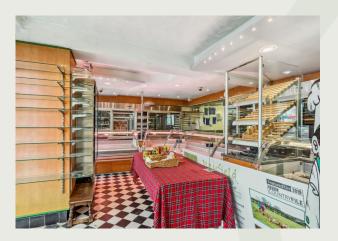

# Description

The property comprises a handsome Georgian building, with scope for a range of uses within Class E (previously Class A1/2/3, B1, D1(a-b)) and including retail, restaurant, café, professional, health or medical services, and creche or day nursery uses. There may also be scope for further alternative uses, subject to planning.

#### **Features:**

- Prominent Retail/Restaurant High Street premises
- Ground floor 1,494 sq ft + First floor 964 sq ft GIA
- Rear yard area suitable for exterior seating
- Scope for alternative uses STP