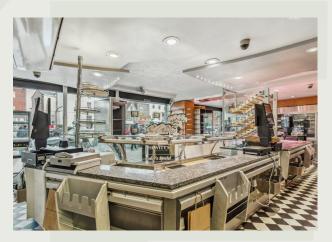

# Description

The property comprises a handsome Georgian building, with scope for a range of uses within Class E (previously Class A1/2/3, B1, D1(a-b)) and including retail, restaurant, café, professional, health or medical services, and creche or day nursery uses. There may also be scope for further alternative uses, subject to planning.

#### **Features:**

- Prominent Retail/Restaurant High Street premises
- Ground floor 1,494 sq ft + First floor 964 sq ft GIA
- Rear yard area suitable for exterior seating
- Scope for alternative uses STP