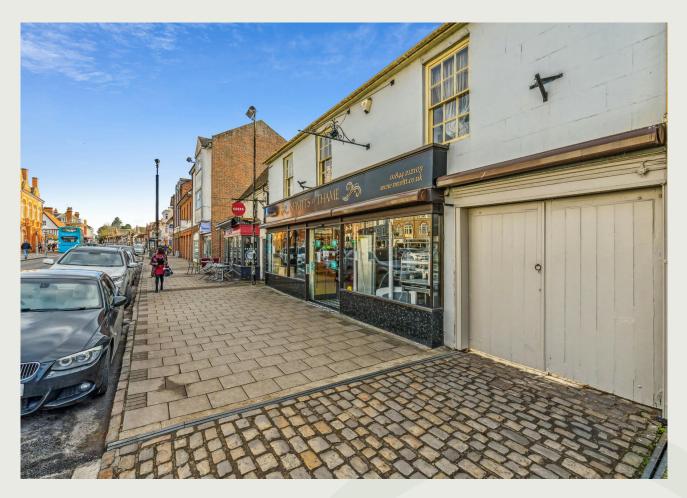

# 10 High Street, Thame, OX9 2BZ

Prominent Retail/Restaurant Premises, Arranged Over Ground And First Floors, With Yard & Scope For Exterior Seating.

Size: 2,458 Sq Ft Rent: Rent On Application

Fields Commercial | The Old Saracen's Head | 7 Buttermarket | Thame | Oxfordshire | OX9 3EW

Location

The building is in an excellent location on the High Street within easy walk of the main shopping area. Thame is a historic market town, around 13 miles east of the city of Oxford and 10 miles southwest of the Buckinghamshire town of Aylesbury.

# Description

The property comprises a handsome Georgian building, with scope for a range of uses within Class E (previously Class A1/2/3, B1, D1(a-b)) and including retail, restaurant, café, professional, health or medical services, and creche or day nursery uses. There may also be scope for further alternative uses, subject to planning.