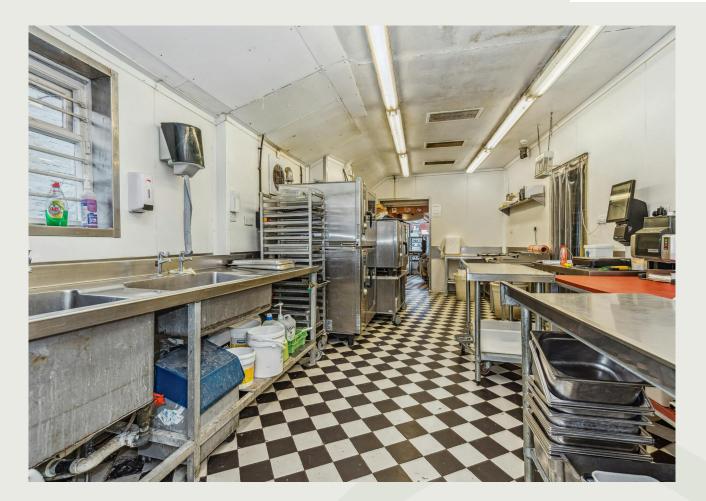

# Description

The property comprises a handsome Georgian building, with scope for a range of uses within Class E (previously Class A1/2/3, B1, D1(a-b)) and including retail, restaurant, café, professional, health or medical services, and creche or day nursery uses. There may also be scope for further alternative uses, subject to planning.

#### **Features:**

- Prominent Retail/Restaurant High Street premises
- Ground floor 1,494 sq ft + First floor 964 sq ft GIA
- Rear yard area suitable for exterior seating
- Scope for alternative uses STP