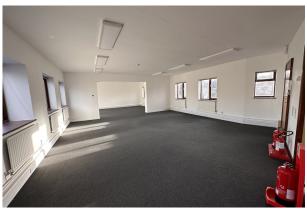

# SELF-CONTAINED OFFICE SUITE

847 sq ft

(78.69 sq m)

- Open plan accommodation
- 2 x car parking spaces
- Gas central heating
- Perimeter trunking
- WC facilities
- Village location close to local amenities

#### Description

The property comprises of a first floor self-contained office suite measuring 847 sq ft with two car parking spaces. The subject office suite sits over a parade of retail units in a good location in this affluent village on the outskirts of High Wycombe with a population of circa 6,000.

#### Accommodation

The accommodation comprises the following areas:

| Name             | sq ft | sq m  | Availability |
|------------------|-------|-------|--------------|
| 1st - East Suite | 847   | 78.69 | Available    |
| Total            | 847   | 78 69 |              |