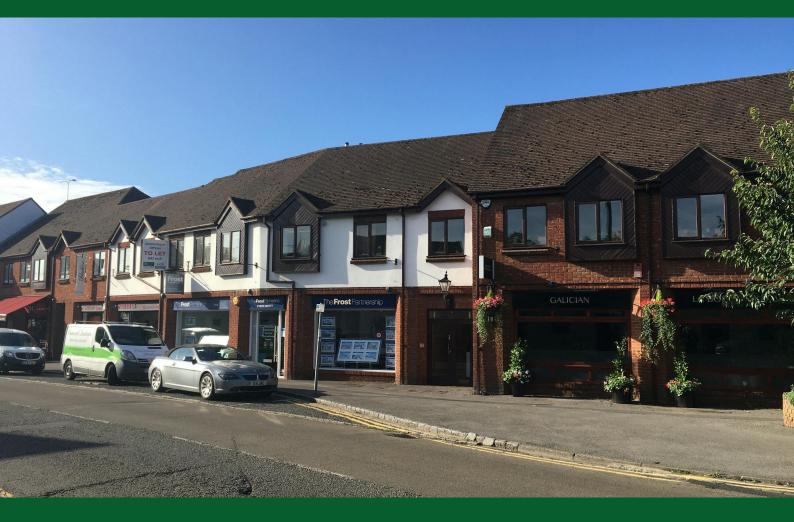

## East Suite, Acorn House

12 Straight Bit, Flackwell Heath, HP10 9LS

#### Description

The property comprises of a first floor self-contained office suite measuring 847 sq ft with two car parking spaces. The subject office suite sits over a parade of retail units in a good location in this affluent village on the outskirts of High Wycombe with a population of circa 6,000.

#### Location

Flackwell Heath is situated on the outskirts of High Wycombe and just one mile away from the M40 (junction 3).

With strong public transport links to High Wycombe Town Centre, Acorn House is conveniently located on the main road through the village and has local bus routes regularly stopping just a 2 minute walk away.