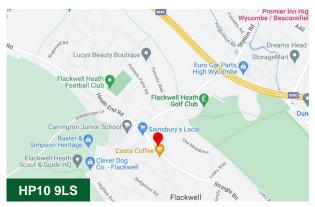

Nearby occupiers include Costa Coffee, Sainsbury's Local, and Boots Pharmacy.

#### Location

Flackwell Heath is situated on the outskirts of High Wycombe and just one mile away from the M40 (junction 3).

With strong public transport links to High Wycombe Town Centre, Acorn House is conveniently located on the main road through the village and has local bus routes regularly stopping just a 2 minute walk away.