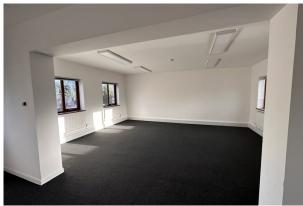

# SELF-CONTAINED OFFICE SUITE

847 sq ft

(78.69 sq m)

- Open plan accommodation
- 2 x car parking spaces
- Gas central heating
- Perimeter trunking
- WC facilities
- Village location close to local amenities

#### Description

The property comprises of a first floor self-contained office suite measuring 847 sq ft with two car parking spaces. The subject office suite sits over a parade of retail units in a good location in this affluent village on the outskirts of High Wycombe with a population of circa 6,000.

#### Accommodation

The accommodation comprises the following areas:

| Name             | sq ft | sq m  | Availability |
|------------------|-------|-------|--------------|
| 1st - East Suite | 847   | 78.69 | Available    |
| Total            | 847   | 78 69 |              |