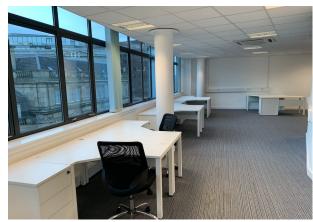

#### **Description**

The property provides modern office accommodation, suitable for any business seeking high quality office space in the heart of Sheffield's city centre. The specification includes the following:-

- Fibre broadband available (5MB upload and download)
- · Comfort cooling and heating
- Perimeter trunking
- Solar tinted double glazing
- Modern reception
- · Video intercom door access system
- 2 x 6 person passenger lifts
- Male, female and disabled WC's
- Shower facilities newly installed