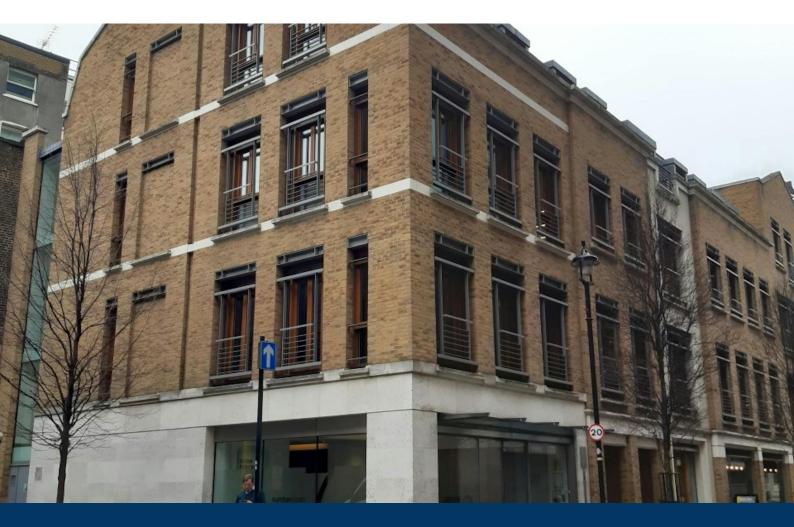

# 7 Portman Mews South

7 Portman Mews South, London, W1H 6AY

Refurbished first floor offices with Boardroom, CEO office, 4 private offices and a kitchen. Modern high spec floor with lift

**3,668 sq ft** (340.77 sq m)

## Description

A refurbished first floor office with raised floors, new LED lighting and a lift, arranged as a number of private offices and meeting rooms with a dine-in kitchen. Ground floor receptionist. Bike store and shower in lower ground floor.