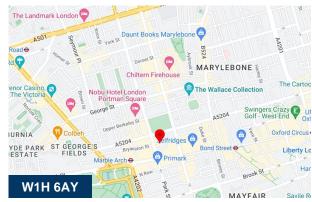

#### Location

Situated on Portman Mews South which runs parallel to the south side of Portman Square in the heart of Marylebone, just north of Oxford Street. Bond Street underground is a short distance away.