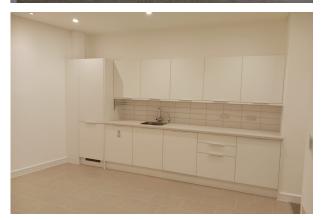

## Description

A refurbished first floor office with raised floors, new LED lighting and a lift, arranged as a number of private offices and meeting rooms with a dine-in kitchen. Ground floor receptionist. Bike store and shower in lower ground floor.