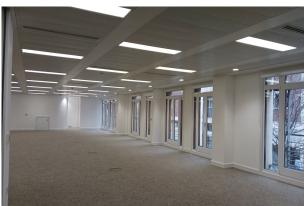

## Description

A refurbished first floor office with raised floors, new LED lighting and a lift, arranged as a number of private offices and meeting rooms with a dine-in kitchen. Ground floor receptionist. Bike store and shower in lower ground floor.