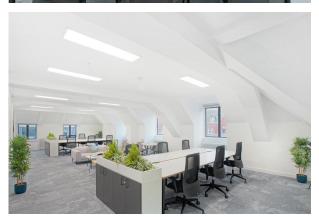

## **Description**

A newly completed full refurbishment that has delivered a CAT B office suite on the top floor with a terrace. Accessed through a recently refurbished reception area. Finishes include new flooring and kitchenette, LED office lighting, refurbished WC's and other common parts.

## **Specification**

Fully fitted.

Air Conditioning.

Raised Floors.

Meeting room.

Terrace.

Kitchenette.

Modern office lighting.