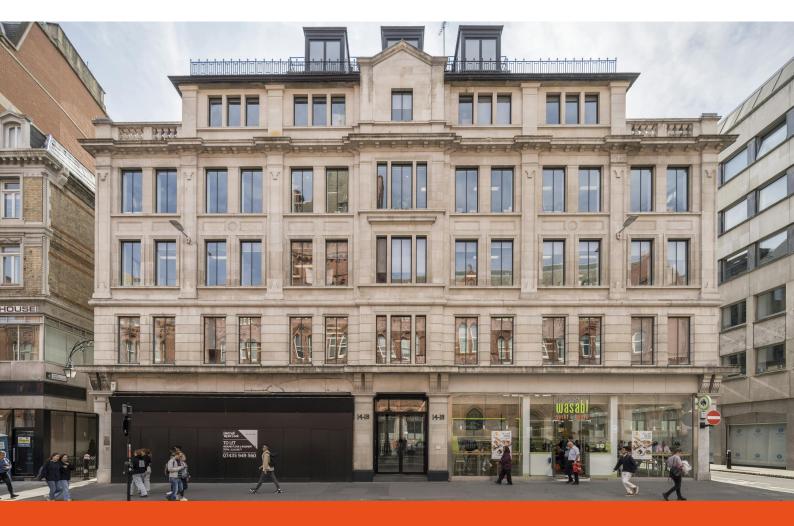

14-18 Holborn

London, EC1N 2LE

Prominent building with a newly refurbished top floor CAT B office suite and a terrace available Q1 2024.

1,480 sq ft

(137.50 sq m)

- Panoramic views over the City.
- Newly refurbished contemporary reception.
- Bespoke fitted kitchen.
- Modern office lighting.
- Newly decorated WCs and Common Parts.
- Secure bike storage with showers and lockers.

## **Description**

A newly completed full refurbishment that has delivered a CAT B office suite on the top floor with a terrace. Accessed through a recently refurbished reception area. Finishes include new flooring and kitchenette, LED office lighting, refurbished WC's and other common parts.