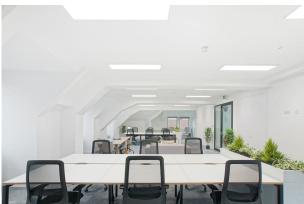

## **Description**

A newly completed full refurbishment that has delivered a CAT B office suite on the top floor with a terrace. Accessed through a recently refurbished reception area. Finishes include new flooring and kitchenette, LED office lighting, refurbished WC's and other common parts.

## **Specification**

Fully fitted.

Air Conditioning.

Raised Floors.

Meeting room.

Terrace.

Kitchenette.

Modern office lighting.