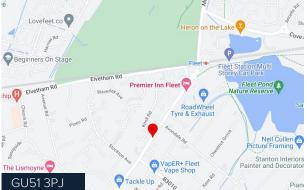

#### LOCATION

Avondale Business Centre is located in a highly convenient position off Fleet Road and Avondale Road, being within a short walk of both Fleet mainline BR station (Waterloo/Southampton) and Fleet town centre shopping facilities.

The M3 at Junction 4A is within a five minute drive, providing easy access to the main road network.

Note: Studio 7 is accessed through the archway in Fleet Road GU51 3PJ, and Studio 6 is accessed off Avondale Road GU51 3FL.