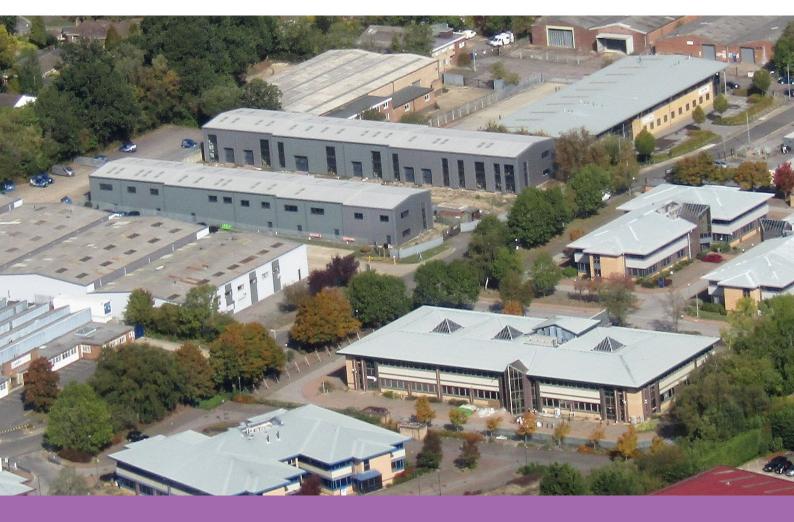

# Meridian Business Park, Fishponds Road, Wokingham, RG41 2GZ

#### Description

CURRENTLY UNDER CONSTRUCTION, the development is to comprise 15 new steel framed units with a high quality cladding. Units 1,2,14 & 15 will have fully fitted offices at first floor. The ground floor of these units is flexible and can be used either as offices or R& D / production space. Units 3 to 13 have part full height warehouse with partial first floor office / mezzanine. Key features include three phase power, roof lights to warehouse with 7m eaves. Offices to have comfort cooling and suspended ceilings.

#### Location

Located on the northern side of Fishponds Road, close to Molly Millars Lane within the principle commercial district of Wokingham. The rail station is within walking distance and provides services to Reading and London Waterloo. J10 of the M4 is a short distance to the North and is accessible via the A321 and A329(M).