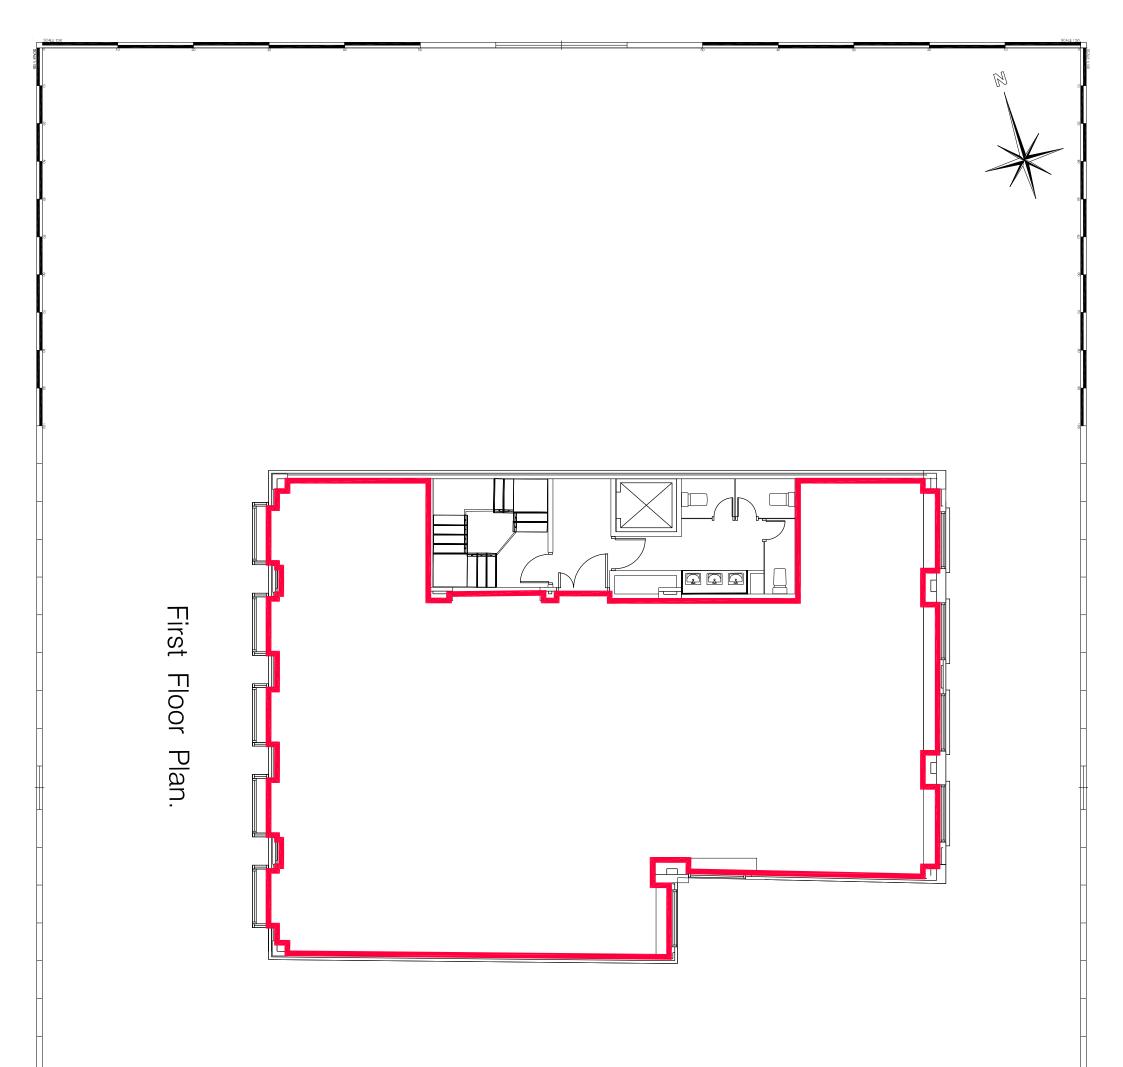

# Accommodation

The accommodation comprises the following areas:

| Name  | sq ft | sq m   |
|-------|-------|--------|
| lst   | 1,936 | 179.86 |
| Total | 1,936 | 179.86 |