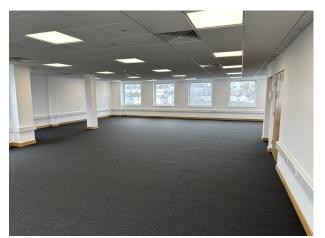

# Description

A First Floor office suite within an office building in near Brighton station. The unit benefits from plenty of natural light, as well as a kitchenette. The building itself has a key fob entry system, and the commonways are well looked after, offering a fantastic presentation to staff and clients. Amenities include breakout areas, 1 parking space, a passenger lift, perimeter trunking, LED lighting, air conditioning, suspended ceilings and cycle storage.