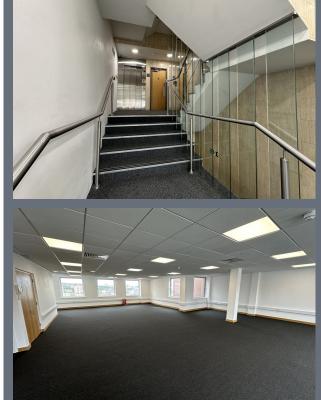

# Description

A First Floor office suite within an office building in near Brighton station. The unit benefits from plenty of natural light, as well as a kitchenette. The building itself has a key fob entry system, and the commonways are well looked after, offering a fantastic presentation to staff and clients. Amenities include breakout areas, 1 parking space, a passenger lift, perimeter trunking, LED lighting, air conditioning, suspended ceilings and cycle storage.

# Property Highlights / Amenities

- Build Status: Refurbished
- Fitout Concept: CAT A
- Total parking spaces: 1