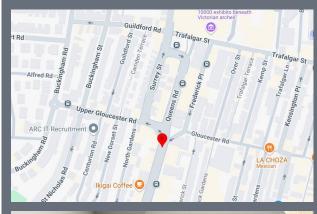

# Location

The building sits on the East side of Queens Road just north of the junction intersecting Gloucester Road and Upper Gloucester Road, in close proximity to Brighton Mainline Train Station in this established office location. The city centre is a short walk to the south where The Lanes & Churchill Square are situated with the cosmopolitan North Laine to the east of the property. Nearby occupiers include Sainsbury's, Tesco, Julien Plumart, Greggs & La Choza.