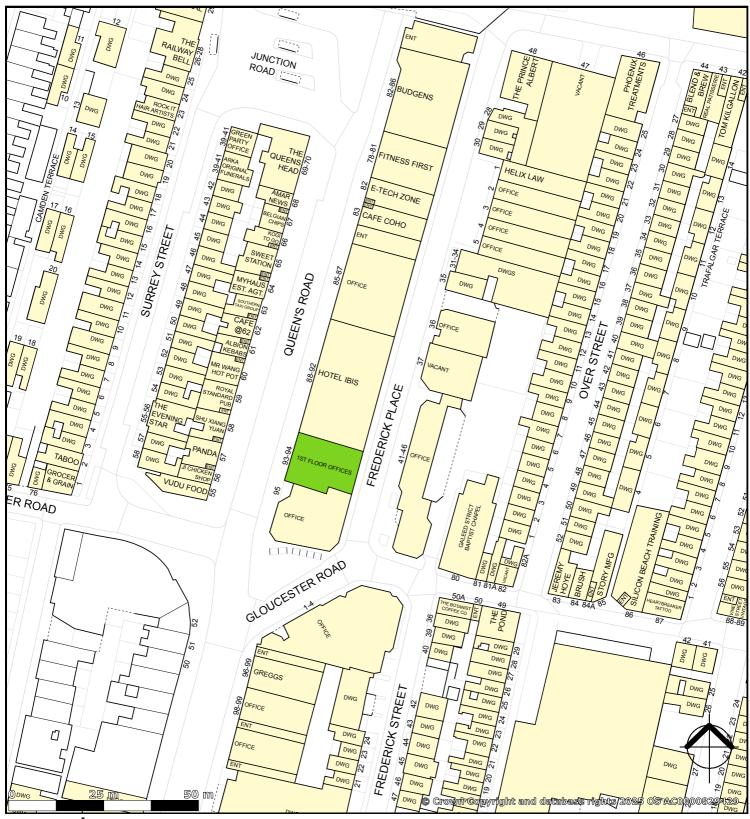

# Location

The building sits on the East side of Queens Road just north of the junction intersecting Gloucester Road and Upper Gloucester Road, in close proximity to Brighton Mainline Train Station in this established office location. The city centre is a short walk to the south where The Lanes & Churchill Square are situated with the cosmopolitan North Laine to the east of the property. Nearby occupiers include Sainsbury's, Tesco, Julien Plumart, Greggs & La Choza.

#### 93-94 Queens Road, Brighton, BN1

created on edozo

Plotted Scale - 1:1,000