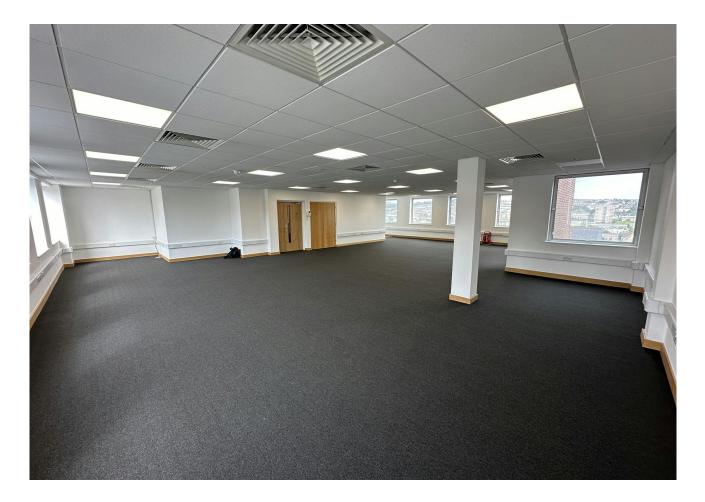

# Description

A First Floor office suite within an office building in near Brighton station. The unit benefits from plenty of natural light, as well as a kitchenette. The building itself has a key fob entry system, and the commonways are well looked after, offering a fantastic presentation to staff and clients. Amenities include breakout areas, 1 parking space, a passenger lift, perimeter trunking, LED lighting, air conditioning, suspended ceilings and cycle storage.

# Property Highlights / Amenities

- Build Status: Refurbished
- Fitout Concept: CAT A
- Total parking spaces: 1