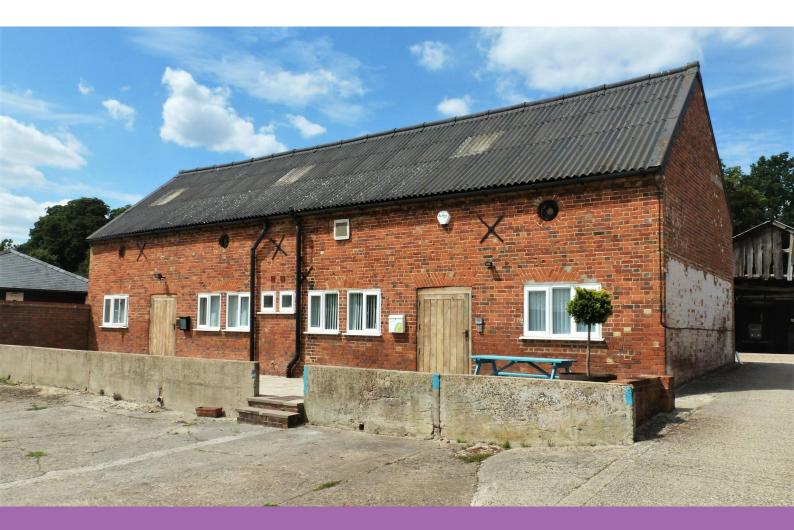

## 3b The Stables

Pinkneys Farm, Furze Platt Road, Maidenhead, SL6 6PZ

Office

#### Description

3b Stables is a self-contained, two-storey office building with character features such as a spiral staircase and exposed timber beams. The office benefits from LED lighting, double glazing, a phone entry system, WC, Kitchenette, carpeting throughout, perimeter and dado trunking. There is an outside patio area to the front and parking for approx 8 cars.