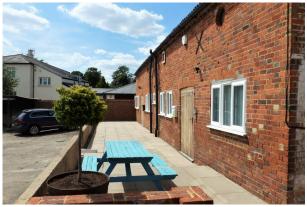

#### Description

3b Stables is a self-contained, two-storey office building with character features such as a spiral staircase and exposed timber beams. The office benefits from LED lighting, double glazing, a phone entry system, WC, Kitchenette, carpeting throughout, perimeter and dado trunking. There is an outside patio area to the front and parking for approx 8 cars.