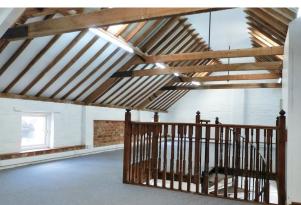

#### Description

3b Stables is a self-contained, two-storey office building with character features such as a spiral staircase and exposed timber beams. The office benefits from LED lighting, double glazing, a phone entry system, WC, Kitchenette, carpeting throughout, perimeter and dado trunking. There is an outside patio area to the front and parking for approx 8 cars.