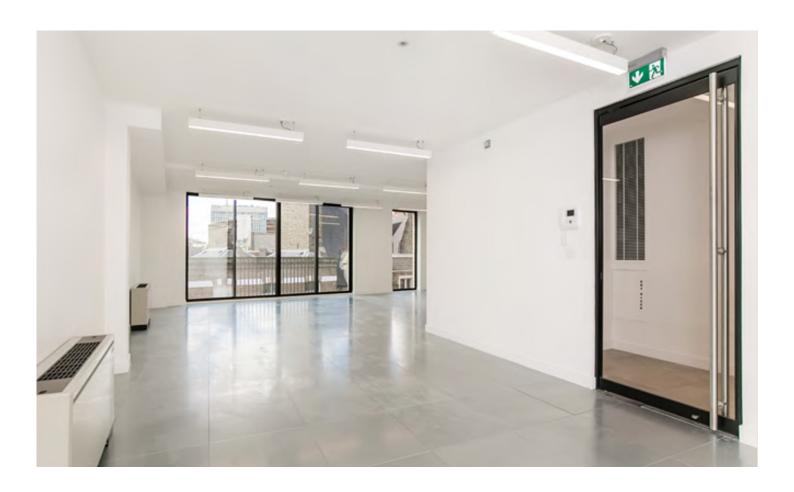

#### Overview.

Newly refurbished grade A office suite with terrace

## Specification.

Newly refurbished grade A office, 8 person passenger lift, Private terrace, Metal tiled raised floor, Comfort cooling, Suspended LED lighting, Generous floor to ceiling heights, Bicycle storage and showers.