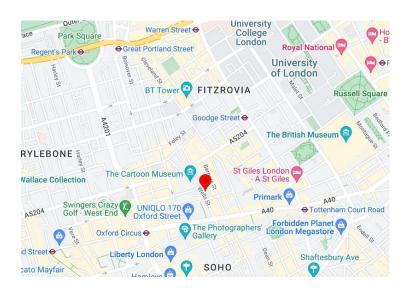

office suite with terrace

## Accommodation

| Name  | sq ft | sq m  | Availability |
|-------|-------|-------|--------------|
| 1st   | 821   | 76.27 | Available    |
| Total | 821   | 76.27 |              |

## Specification.

Newly refurbished grade A office, 8 person passenger lift, Private terrace, Metal tiled raised floor, Comfort cooling, Suspended LED lighting, Generous floor to ceiling heights, Bicycle storage and showers.

## Financials.

| Rent           | £82.50 per sq ft |
|----------------|------------------|
| Rates Payable  | £34.34 per sq ft |
| Service Charge | £12.74 per sq ft |
| EPC Rating     | В                |

## Contacts.

Whitney Bowrin

020 7167 6405 | 07841779883

whitney@bluebooklondon.co.uk

Joe Fuller

020 7167 6401 | 07803937733

joe@bluebooklondon.co.uk







These particulars do not constitute a contract. Prospective occupiers must not rely upon the details herein as statements of facts or representations and must satisfy themselves as to their accuracy. Generated on 16/08/2023