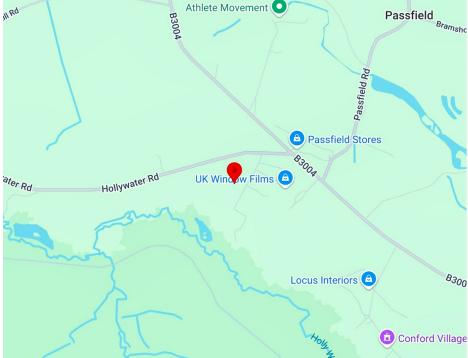

### **LOCATION**

# **KEY BENEFITS**

- B2 Use class
- Motor Trade considered
- On-site car parking
- 8m eaves height
- 3-Phase Electric to 289 KVA
- Electric roller shutter door
- Close to A3

Passfield Business Centre is located 2 miles north of Liphook and less than 3 miles east of Bordon and Whitehill. The A3 is approximately 10 minutes from the subject property providing routes to Guildford and Portsmouth. Liphook railway station is the closest mainline station with regular services to London Waterloo and Portsmouth.