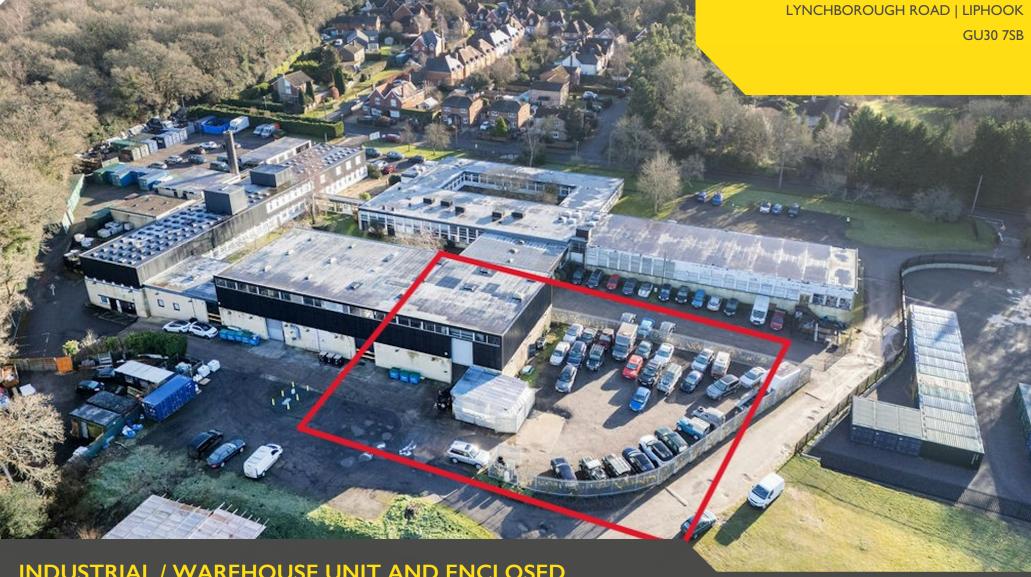

# **UNIT 43A**

PASSFIELD BUSINESS CENTRE |

INDUSTRIAL / WAREHOUSE UNIT AND ENCLOSED YARD

TO LET - 4,809 TO 14,509 SQ FT (446.77 TO 1,347.93 SQ M)

# **DESCRIPTION**

Unit 43A is a Industrial / Warehouse space within Passfield Business Centre. The unit benefits from 8m eaves height, an electric roller shutter door, and pedestrian access to the rear of the unit. There is a small two storey office within the warehouse.

The subject property benefits from being part of Passfield Business Centre, meaning additional office or additional low level storage space can be made available.

Externally, there is excellent on-site parking, vehicle access, and a generous enclosed yard area to the side of the unit.

PASSFIELD BUSINESS CENTRE | LYNCHBOROUGH ROAD | LIPHOOK | GU30 7SB