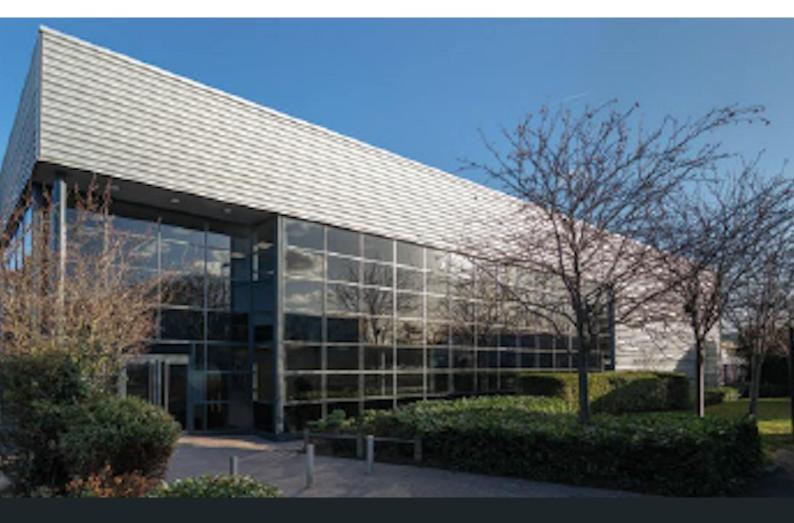

# WAREHOUSE / INDUSTRIAL UNIT WITH SHARED SECURE YARD CLOSE TO HEATHROW

20,105 sq ft

(1,867.82 sq m)

- 3 miles from Heathrow Cargo Centre
- Unrestricted 24/7 use
- Well-managed and one of the biggest estates within the SEGRO Heathrow portfolio
- Existing occupiers include Toll, FedEx, UPS and Uniserve
- 8m eaves height
- 18 car parking spaces

# Unit 676, 675-676 River Gardens, Feltham, TW14 ORB