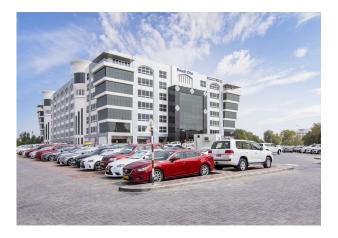

# **BEACH ONE - UNIT 12**

2601 Way - Shatti Al Qurum - Ref:#295749, Muscat

## Key Highlights

- 605 sq m
- Prime location
- Central air-conditioning
- Reserved and automated car parking
- A Grade office & Retail space
- High speed 6 lifts
- Fully Fitted, Semi-furnished and furnished office suites
- Easily accessible and visible from Sultan Qaboos Highway.

### Description

Beach One is a Grade A commercial address in Shatti Al Qurum, with prominent visibility from Sultan Qaboos Highway and within close proximity to the Royal Opera House and International 5\* hotels. Beach One comprises 7 floors of office suites starting at 250m<sup>2</sup> with a range of convenient facilities and amenities. The units includes separate W/C facilities along with pantry provisions and centrally chilled AC ducting. Facilities include 24/7 security with controlled surface level and basement parking. The building can be accessed via a grand reception lobby that provides access to 6 passenger elevators and to the quality finished common areas. designated prayer rooms, CCTV and a designated delivery area with access to 1 service elevator.