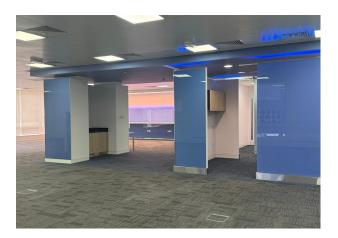

The unit features ample open space, making it adaptable for various configurations. It is already fitted with:

Ceiling with lights and flooring finishes Central air conditioning with ducting and Fan Coil Units (FCUs)

This setup provides a ready-to-use, professional environment with minimal need for additional fit-out, making it an ideal choice for businesses seeking a plug-and-play office solution.