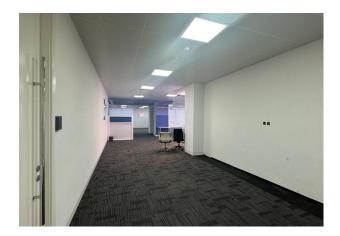

The unit features ample open space, making it adaptable for various configurations. It is already fitted with:

Ceiling with lights and flooring finishes Central air conditioning with ducting and Fan Coil Units (FCUs)

This setup provides a ready-to-use, professional environment with minimal need for additional fit-out, making it an ideal choice for businesses seeking a plug-and-play office solution.