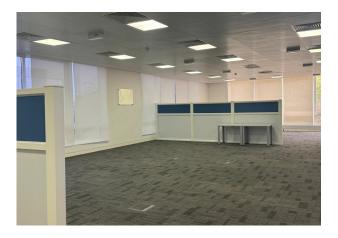

Unit 12 at Beach One offers a thoughtfully designed and fully equipped workspace ideal for dynamic teams and collaborative environments. The existing layout includes:

- Three meeting rooms for formal discussions and presentations
- Two discussion rooms for informal collaboration and brainstorming

• Storage rooms with built-in racks for organized inventory and supplies

- $\ensuremath{\cdot}$  Two phone booth areas for private calls and focused work
- Dedicated server room to support IT infrastructure
- Pantry for refreshments and casual breaks
- Separate restrooms for ladies and gents

The unit features ample open space, making it adaptable for various configurations. It is already fitted with:

Ceiling with lights and flooring finishes Central air conditioning with ducting and Fan Coil Units (FCUs)