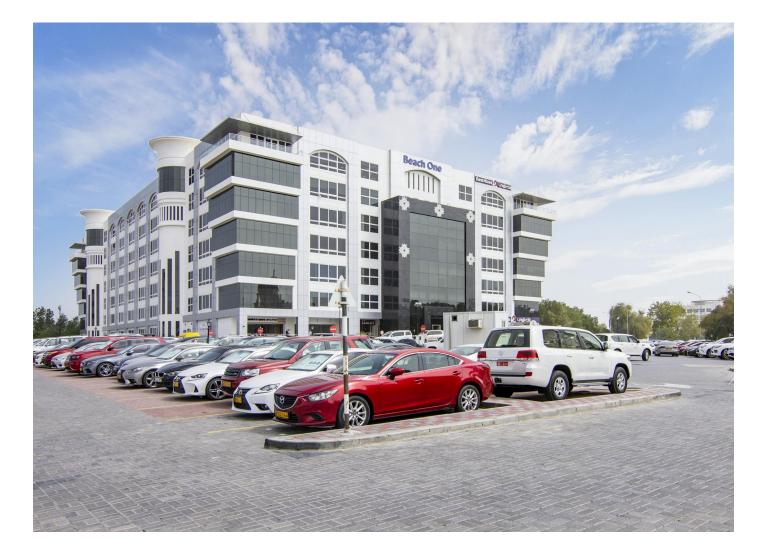

# **BEACH ONE - UNIT 12**

2601 Way - Shatti Al Qurum - Ref:#295749, Muscat

### Description

Beach One is a Grade A commercial address in Shatti Al Qurum, with prominent visibility from Sultan Qaboos Highway and within close proximity to the Royal Opera House and International 5\* hotels. Beach One comprises 7 floors of office suites starting at 250m<sup>2</sup> with a range of convenient facilities and amenities. The units includes separate W/C facilities along with pantry provisions and centrally chilled AC ducting. Facilities include 24/7 security with controlled surface level and basement parking. The building can be accessed via a grand reception lobby that provides access to 6 passenger elevators and to the quality finished common areas. designated prayer rooms, CCTV and a designated delivery area with access to 1 service elevator.