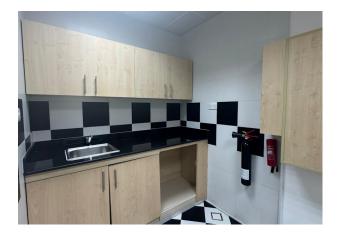

• Storage rooms with built-in racks for organized inventory and supplies

- $\ensuremath{\cdot}$  Two phone booth areas for private calls and focused work
- Dedicated server room to support IT infrastructure
- Pantry for refreshments and casual breaks
- Separate restrooms for ladies and gents