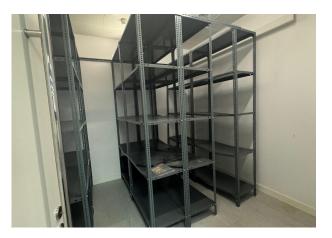

• Storage rooms with built-in racks for organized inventory and supplies

- $\ensuremath{\cdot}$  Two phone booth areas for private calls and focused work
- Dedicated server room to support IT infrastructure
- Pantry for refreshments and casual breaks
- Separate restrooms for ladies and gents