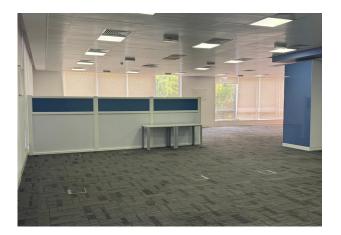

Unit 12 at Beach One offers a thoughtfully designed and fully equipped workspace ideal for dynamic teams and collaborative environments. The existing layout includes:

- Three meeting rooms for formal discussions and presentations
- Two discussion rooms for informal collaboration and brainstorming

• Storage rooms with built-in racks for organized inventory and supplies

- $\ensuremath{\cdot}$  Two phone booth areas for private calls and focused work
- Dedicated server room to support IT infrastructure
- Pantry for refreshments and casual breaks
- Separate restrooms for ladies and gents

The unit features ample open space, making it adaptable for various configurations. It is already fitted with:

Ceiling with lights and flooring finishes Central air conditioning with ducting and Fan Coil Units (FCUs)