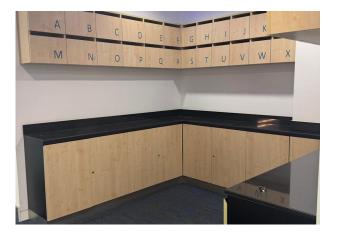

• Storage rooms with built-in racks for organized inventory and supplies

- $\ensuremath{\cdot}$  Two phone booth areas for private calls and focused work
- Dedicated server room to support IT infrastructure
- Pantry for refreshments and casual breaks
- Separate restrooms for ladies and gents