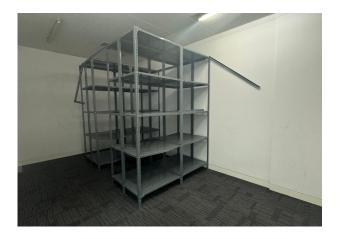

• Storage rooms with built-in racks for organized inventory and supplies

- $\ensuremath{\cdot}$  Two phone booth areas for private calls and focused work
- Dedicated server room to support IT infrastructure
- Pantry for refreshments and casual breaks
- Separate restrooms for ladies and gents