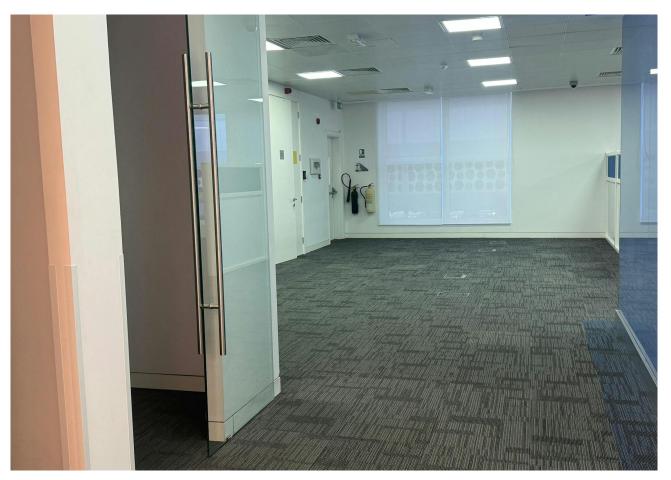

The unit features ample open space, making it adaptable for various configurations. It is already fitted with:

Ceiling with lights and flooring finishes Central air conditioning with ducting and Fan Coil Units (FCUs)

This setup provides a ready-to-use, professional environment with minimal need for additional fit-out, making it an ideal choice for businesses seeking a plug-and-play office solution.