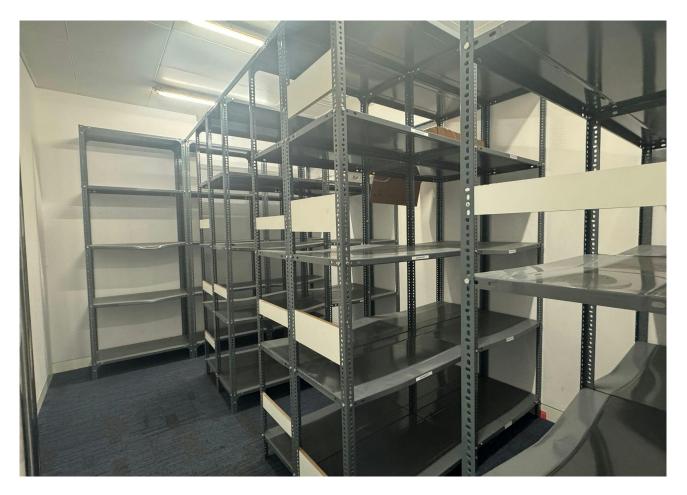

• Storage rooms with built-in racks for organized inventory and supplies

- $\ensuremath{\cdot}$  Two phone booth areas for private calls and focused work
- Dedicated server room to support IT infrastructure
- Pantry for refreshments and casual breaks
- Separate restrooms for ladies and gents